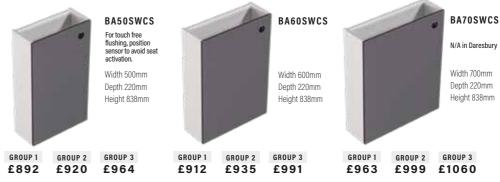

#### SENSOR WC CABINETS

Price inclusive of dual flush concealed cistern, front access with insulation jacket and speed fit push in water connections.

WC not included. No Plinth Required.