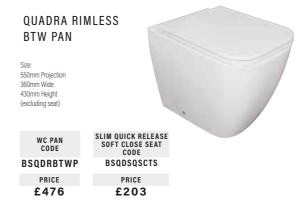

| SOFT CLOSE<br>SEAT CODE | SLIM QUICK RELEASE<br>SOFT CLOSE SEAT<br>CODE |
| BSEDBTWP                                                                                                                                | BSEDSCTS                | BSEDSSCTS                                     |
| PRICE                                                                                                                                   | PRICE                   | PRICE                                         |
| £194                                                                                                                                    | £81                     | £102                                          |





WALLHUNG COMPACT FRAME

Size: 345mm Wide. 290/380mm High. 200/390mm Deep. Passes 400kg load test. Must be secured to the floor and wall with suitable fixings (Not supplied)

WALL HUNG FRAME CODE BSUNVFRM PRICE £261





360mm Wide (Wallhung frame required for this product at additional cost)

WC PAN CODE BSQDRWHP PRICE £511 SLIM QUICK RELEASE SOFT CLOSE SEAT CODE BSQDSQSCTS PRICE

£203

## TAPS





Projection: 142mm Reach Centres: 110mm Min pressure 1.0 bar





Projection: 142mm Reach Centres: 110mm Min pressure 2.0 bar

CODE PRICE BSTAR9123 £329



Reach Centres: 110mm Min pressure 1.0 bar

CODE PRICE BSTAS9120 £272

Reach Centres: 110mm Min pressure 2.0 bar



## TAPS

### ARROTON TRADIZ THERMOSTATIC **BAR VALVE** Height: 60mm Projection: 82mm Min pressure 0.2 bar CODE PRICE DECK BSS