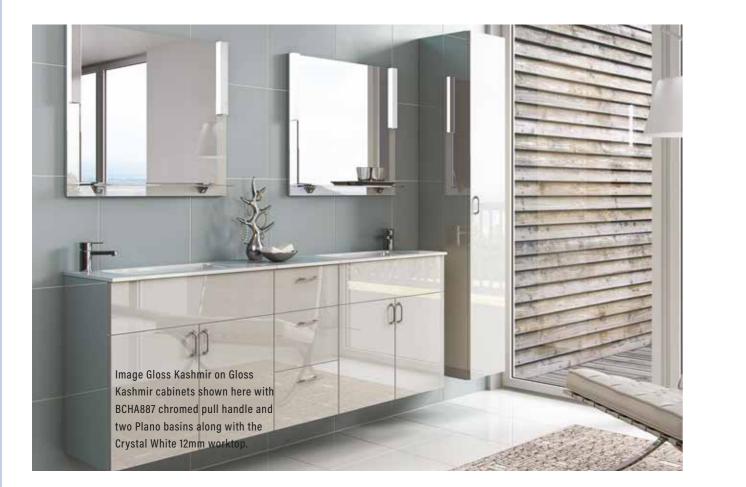

# IMAGE

Iconic gloss square slab design. A bathroom statement that will stand the test of time. High gloss lacquered finish fascias, with complimentary gloss melamine accessories.

## IMAGE

## IMAGE

Image Gloss Grey Mist with the BCHA908 chrome knob handles and the unique Slimline Largo Orlo basin, a one piece basin and top available in right or left handed format.

Also showing the deluxe toilet roll cabinet.