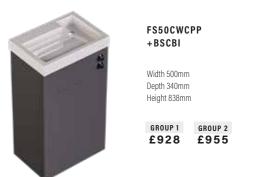

#### DUAL PUSH WC CABINETS

Price inclusive of dual flush concealed cistern, front access with insulation jacket (not on BA40SWCD) and speed fit push in water connections. WC not included. No Plinth Required.

#### PALM PUSH WC CABINETS

Price inclusive of dual flush concealed cistern, front access with insulation jacket and speed fit push in water connections. WC not included. No Plinth Required.

SENSOR WC CABINETS