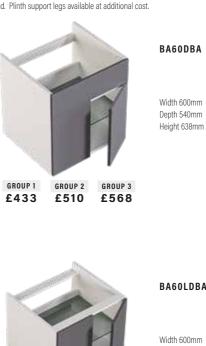

#### BA60BA

Width 600mm Depth 340mm Height 638mm

GROUP 3

BA70BA

Width 700mm Depth 340mm Height 638mm

GROUP 3 £518

GROUP 3