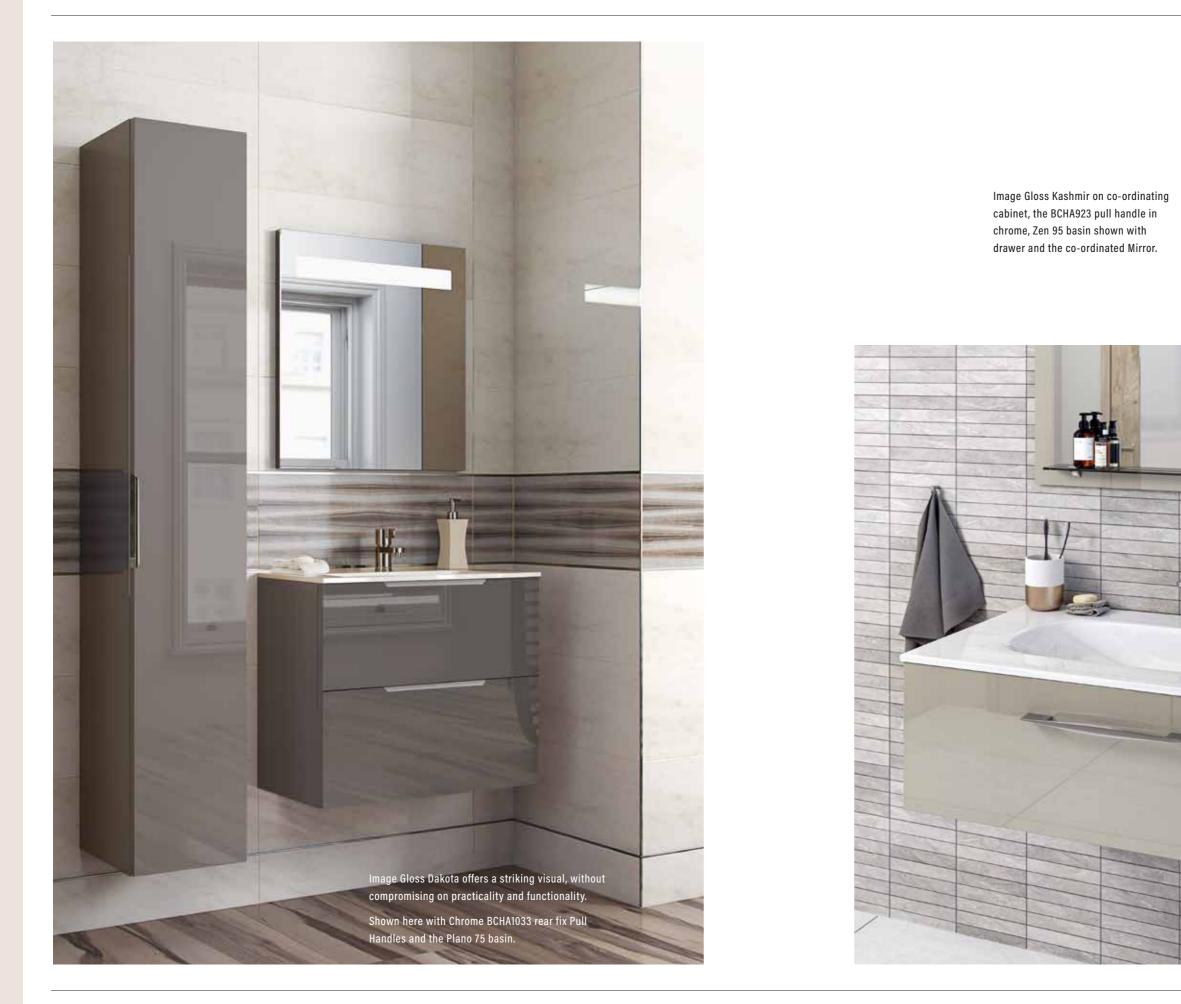

# INTEGRA

Simply the very best of fingertip pull doors. Over lacquered five times to give an ultra-gloss finish to this premium range.

COLOURS

## INTEGRA