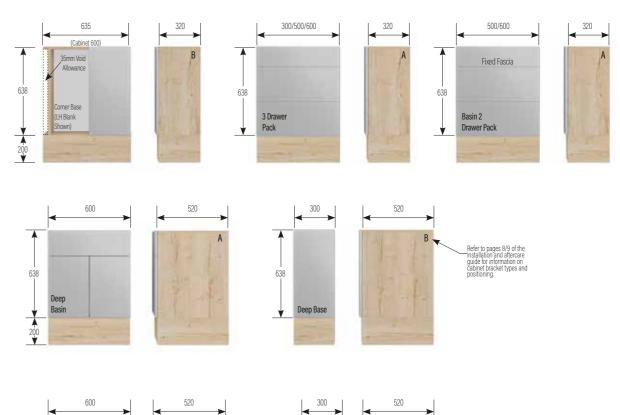

STANDARD 3 DRAWER BASE CABINETS

BA303DBX

## STANDARD CABINETS

Height excludes 200mm plinth. Wall hanging brackets included. Plinth support legs available at additional cost. N/A in push click.

BA503DBX

N/A in Integra

Width 500mm Depth 340mm Height 638mm

#### BA603DBX

N/A in Integra

Width 600mm Depth 340mm Height 638mm

BA602DBAX N/A in Integra

Width 600mm Depth 340mm Height 638mm