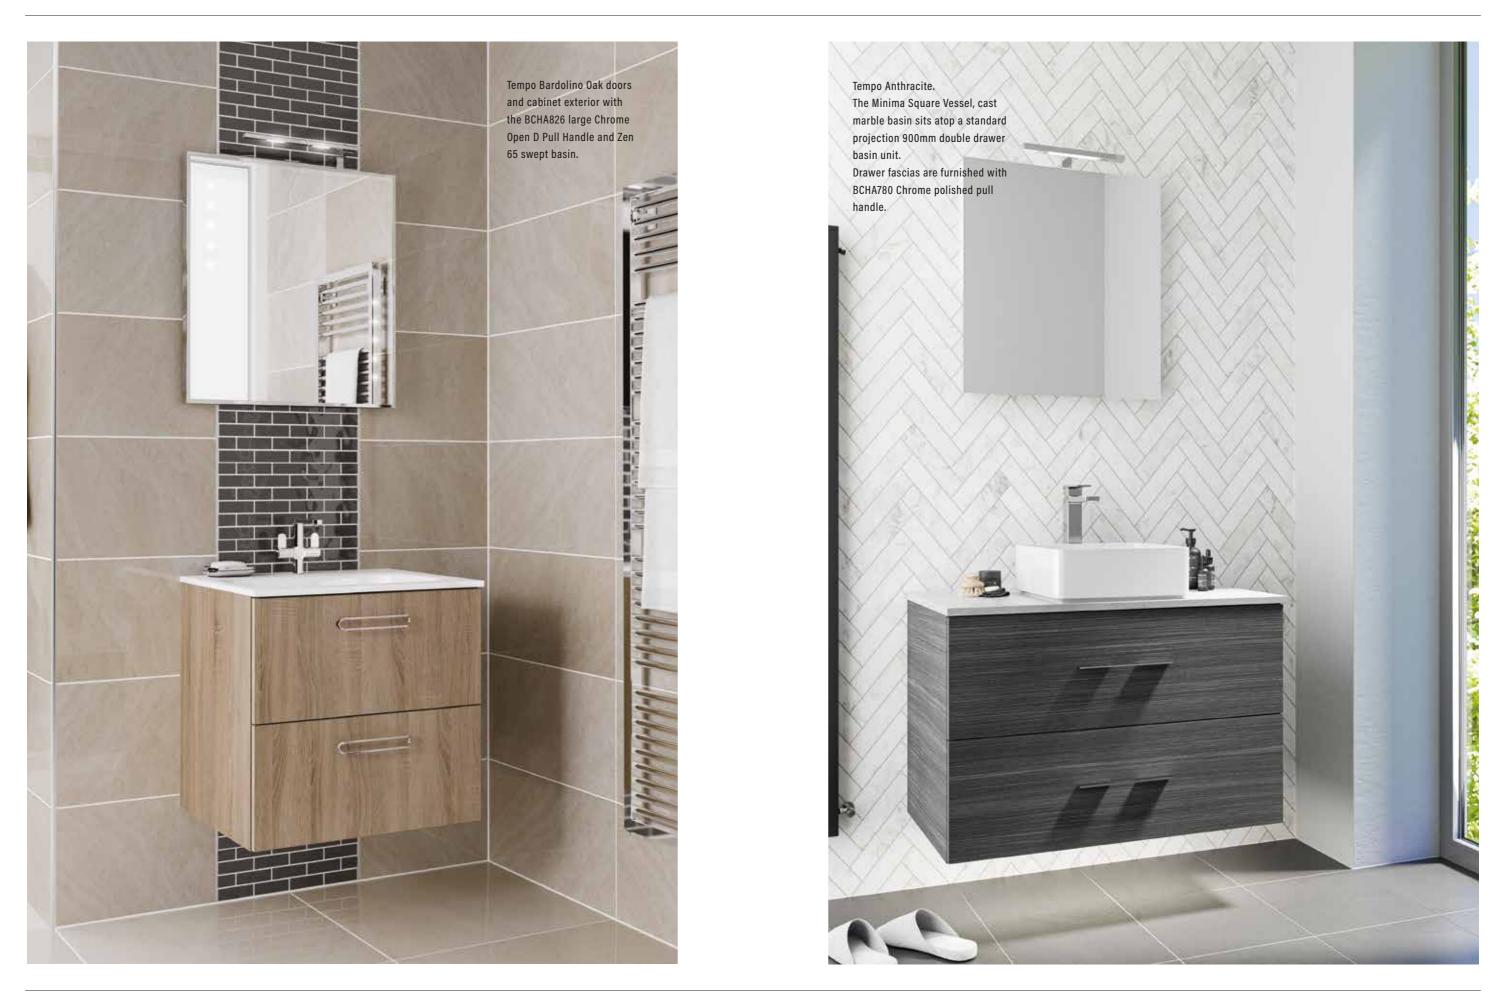

## INTEGRA



# **JACKSON PINE**

Jackson Pine offers real visual impact for people who require that something extra.

The stunning effect is created by the wood grain structure within the materials used in the bathroom furniture.



## COLOURS







## JACKSON PINE

# **METRO**

As the name suggests, this cosmopolitan contemporary styled slab bathroom has evolved from its urban roots and is now one of the most popular styles available. Simple, flat with a soft radius.



COLOURS





## METRO





Matt Reed Green with Plano 95 basin and fascias furnished with BCHA919 Chrome Bar Pull handles.



## **METRO**

# TEMPO

Offers a range of wood grain finishes that bring a warmer feel to any bathroom. These practical and durable door finishes bring nature into the home.



## COLOURS









## **DOORS & FINISHES**





If you wish to use a Gloss unit on a Group 1 door, then the price group become Group 2. Units are colour co-ordinated and NOT colour matched as most doors and carcasses are manufactured from different materials

£10.00 ADMINISTRATION AND P&P CHARGE WILL APPLY

## WALL HUNG BASIN UNITS





2 x 600mm single drawer basin units. Basin not included. Drawer is shaped to accommodate waste pipes. All drawers have soft close action.

M0601DBA x2 M0602DBA x2 Width 1200mm Width 1200mm Depth 505mm Depth 505mm Height 286mm Height 572mm GROUP 2 GROUP 3 GROUP 1 GROUP 2 GROUP 3 GROUP 1 £1010 £1066 £1152 £1458 £1570 £1670

storage. Basin not included. All drawers have soft close action.







104

## WALL HUNG STORAGE CABINETS

## WC CABINETS

### STANDARD TOWER CABINETS

M