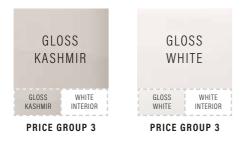

# INTEGRA

Simply the very best of fingertip pull doors. Over lacquered five times to give an ultra-gloss finish to this premium range.

COLOURS

## INTEGRA