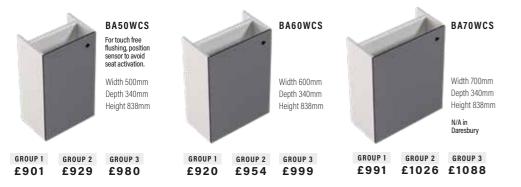

#### SENSOR WC CABINETS

Price inclusive of dual flush concealed cistern, front access with insulation jacket and speed fit push in water connections.

WC not included. No Plinth Required.