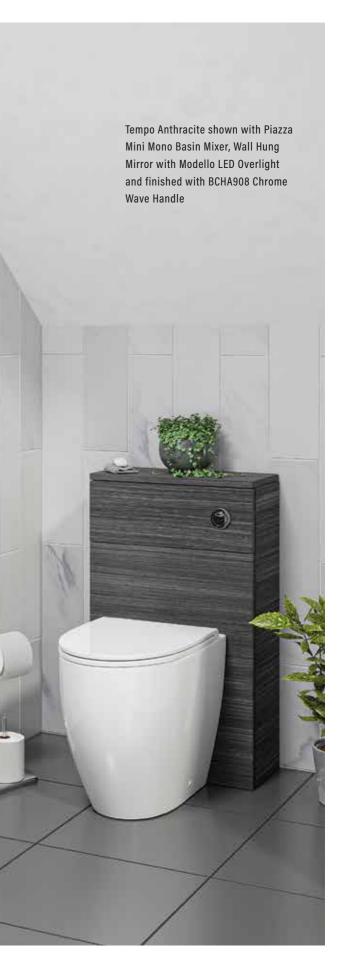

# TEMPO

Offers a range of wood grain finishes that bring a warmer feel to any bathroom. These practical and durable door finishes bring nature into the home.