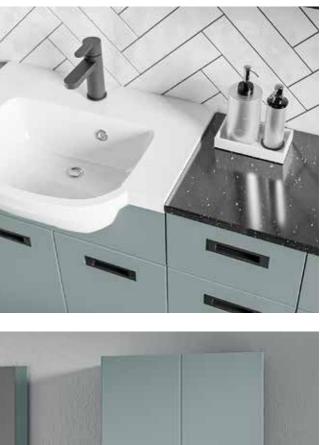

#### COLOURS

Metro Matt Fjord with Rondi cast marble basin.

Doors furnished with BCHA889 Black Letterbox

Handles.

Metro Matt Kashmir with Resolvo stndartd cast marble basin, Arroton Mono basin tap and BCHA887 Chrome D Pull handles