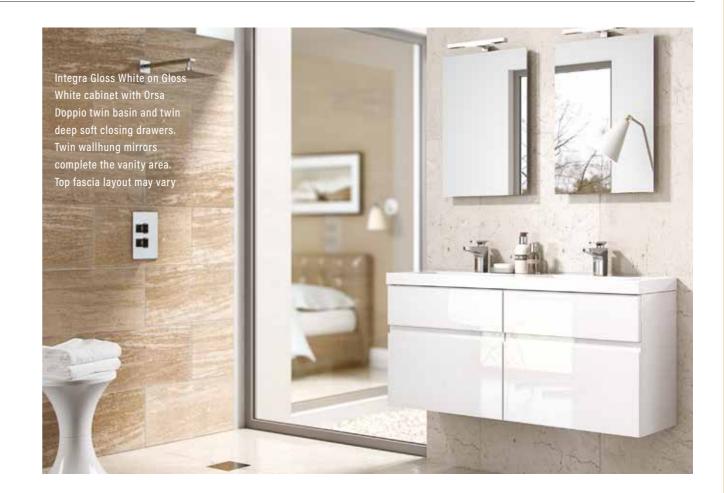

# INTEGRA

Simply the very best of fingertip pull doors. Over lacquered five times to give an ultra-gloss finish to this premium range.

COLOURS

## INTEGRA