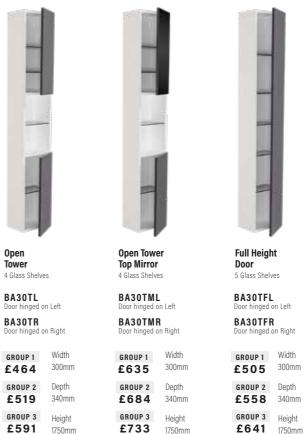

#### TOWER CABINETS

GROUP 2

£286 £314

GROUP 1

£263

Height excludes 200mm plinth. Wall hanging brackets included. Plinth support legs available at additional cost. Mirrored doors have push click operation only.

**BA60LDBA** 

Width 600mm Depth 540mm Height 460mm

GROUP 2 GROUP 3

£403 £464

**Mirrored Full Height Door** 5 Glass Shelves

**BA30TFML** BA30TFMR Right

| GROUP 1 | Width  |
|---------|--------|
| E1047   | 300mm  |
| GROUP 2 | Depth  |
| £1086   | 340mm  |
| GROUP 3 | Height |
| £1086   | 1750mm |

Split Door 4 Glass Shelves

**BA30TSL** or hinged on Let BA30TSR

)oor hinged on Right

GROUP 1 £561 GROUP 2 £614

N/A in

Integra

Depth 340mm

Width

300mm

Height 1750mm

Midi Storage/Over WC Cabinet 3 Glass Shelves

BA60MS udes WC unit

| GROUP 1 | Width  |
|---------|--------|
| £667    | 600mm  |
| GROUP 2 | Depth  |
| £691    | 340mm  |
| N/A in  | Height |

N/Air Integra

1112mm