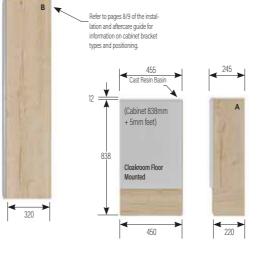

#### SINGLE DOOR BASE CABINETS

Includes one adjustable glass shelf. Height excludes 200mm plinth. Wall hanging brackets included. Plinth support legs available at additional cost. \*N/A in Daresbury.