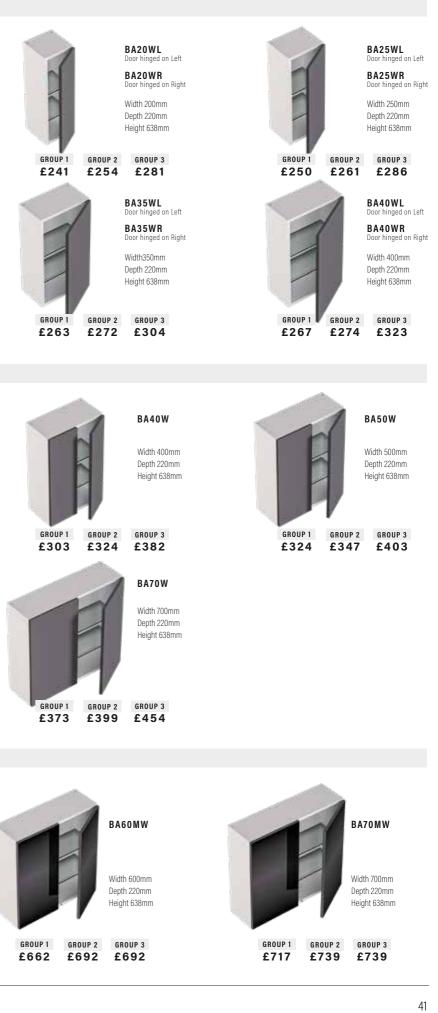

#### DOUBLE DOOR WALL CABINETS

SINGLE DOOR WALL CABINETS

Each cabinet includes two adjustable glass shelves.

Each cabinet includes two adjustable glass shelves.

£292 £314

GROUP 1

£344

£350

BA60W

Width 600mm

Depth 220mm

Height 638mm

GROUP 3

£430