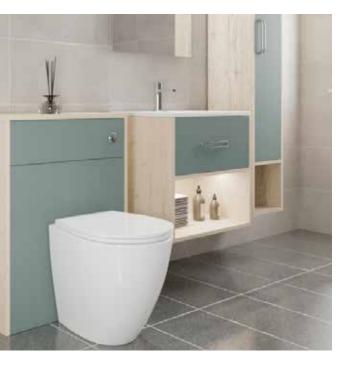

# **METRO**

As the name suggests, this cosmopolitan contemporary styled slab bathroom has evolved from its urban roots and is now one of the most popular styles available. Simple, flat with a soft radius.

#### COLOURS

Metro Matt Fjord with Rondi cast marble basin.

Doors furnished with BCHA889 Black Letterbox

Handles.

Metro Matt Kashmir with Resolvo stndartd cast marble basin, Arroton Mono basin tap and BCHA887 Chrome D Pull handles