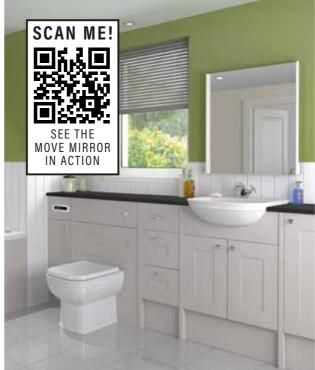

## DARESBURY

Daresbury Matt Kashmir shown with traditional Serenada BTW pan and basin. Hacienda Black worktops and optional T&G cladding only available in the Daresbury range. Handles BCHA893.

Shown here with the unique 'Move Mirror' - see above link to the video.