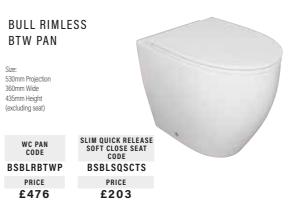

| SOFT CLOSE<br>SEAT CODE | SLIM QUICK RELEASE<br>SOFT CLOSE SEAT<br>CODE |
| BSEDBTWP                                                                                                                                | BSEDSCTS                | BSEDSSCTS                                     |
| PRICE                                                                                                                                   | PRICE                   | PRICE                                         |
| £194                                                                                                                                    | £81                     | £102                                          |





WALLHUNG COMPACT FRAME

Size: 345mm Wide. 290/380mm High. 200/390mm Deep. Passes 400kg load test. Must be secured to the floor and wall with suitable fixings (Not supplied)

WALL HUNG FRAME CODE BSUNVFRM PRICE £261





360mm Wide (Wallhung frame required for this product at additional cost)

WC PAN CODE BSQDRWHP PRICE £511 SLIM QUICK RELEASE SOFT CLOSE SEAT CODE BSQDSQSCTS PRICE

£203

## TAPS





Projection: 142mm Reach Centres: 110mm Min pressure 1.0 bar





Projection: 142mm Reach Centres: 110mm Min pressure 2.0 bar

CODE PRICE BSTAR9123 £329



Reach Centres: 110mm Min pressure 1.0 bar

CODE PRICE BSTAS9120 £272

Reach Centres: 110mm Min pressure 2.0 bar



## TAPS

### ARROTON TRADIZ THERMOSTATIC **BAR VALVE** Height: 60mm Projection: 82mm Min pressure 0.2 bar CODE PRICE DECK B