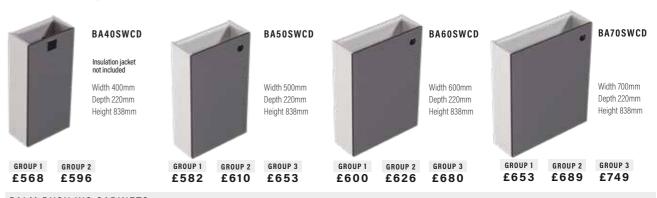

#### DUAL PUSH WC CABINETS

Price inclusive of dual flush concealed cistern, front access with insulation jacket (not on BA40SWCD) and speed fit push in water connections. WC not included. No Plinth Required.