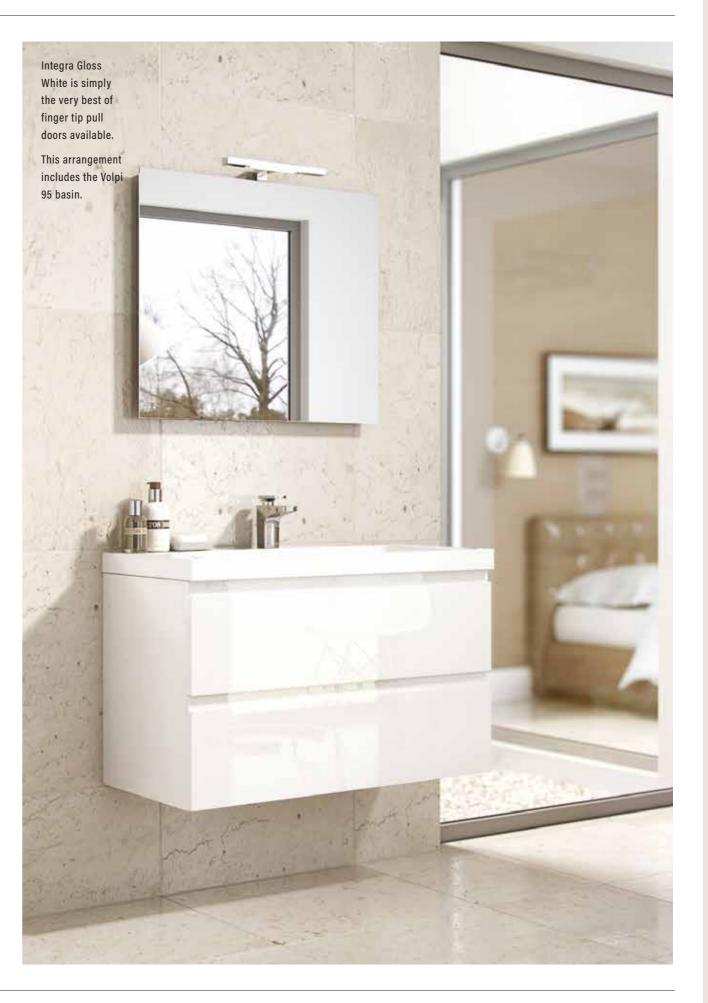

# INTEGRA

Simply the very best of fingertip pull doors. Over lacquered five times to give an ultra-gloss finish to this premium range.

COLOURS

## INTEGRA