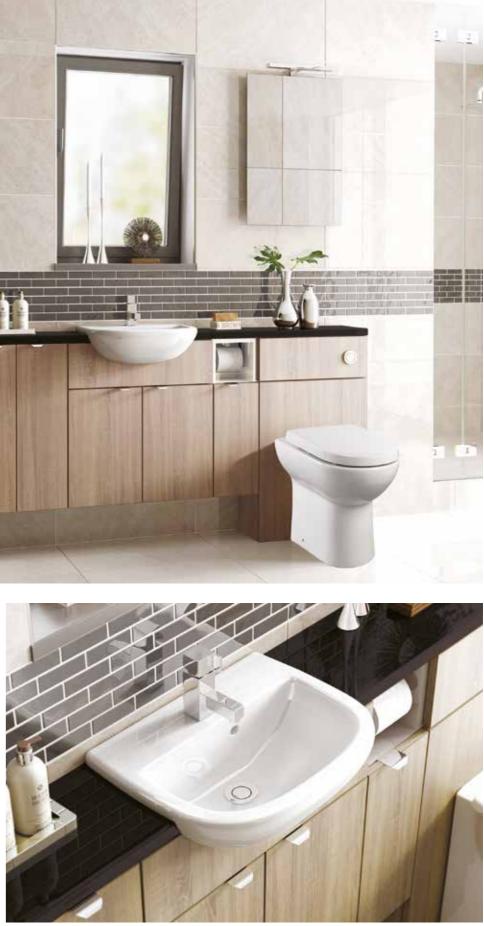

# TEMPO

Offers a range of wood grain finishes that bring a warmer feel to any bathroom. These practical and durable door finishes bring nature into the home.

## COLOURS

## TEMPO