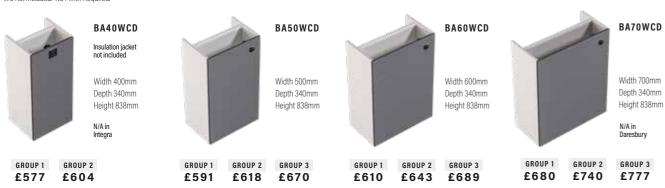

## STANDARD CABINETS

Price inclusive of dual flush concealed cistern, front access with insulation jacket (not on BA40WCD) and speed fit push in water connections.

#### SINGLE DOOR BASE CABINETS

Includes one adjustable glass shelf. Height excludes 200mm plinth. Wall hanging brackets included. Plinth support legs available at additional cost. \*N/A in Daresbury.