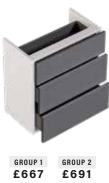

300mm

Height 1750mm

Midi Storage/Over WC Cabinet 3 Glass Shelves

BA60MS udes WC unit

| GROUP 1 | Width  |
|---------|--------|
| £667    | 600mm  |
| GROUP 2 | Depth  |
| £691    | 340mm  |
| N/A in  | Height |