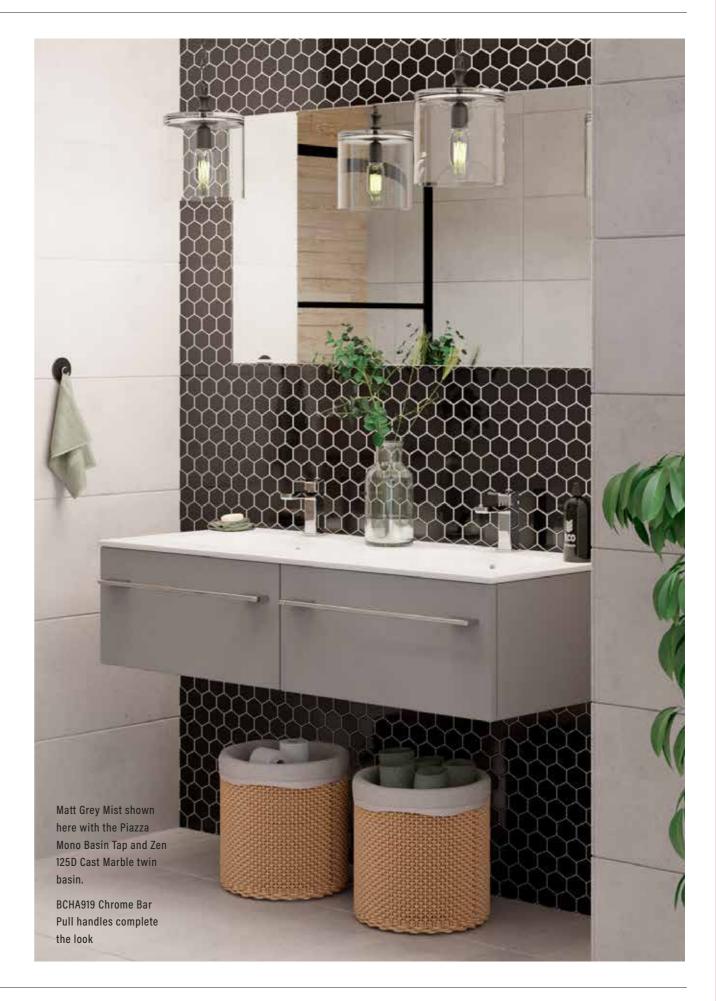

## IMAGE

Image Gloss Grey Mist with the BCHA908 chrome knob handles and the unique Slimline Largo Orlo basin, a one piece basin and top available in right or left handed format.

Also showing the deluxe toilet roll cabinet.