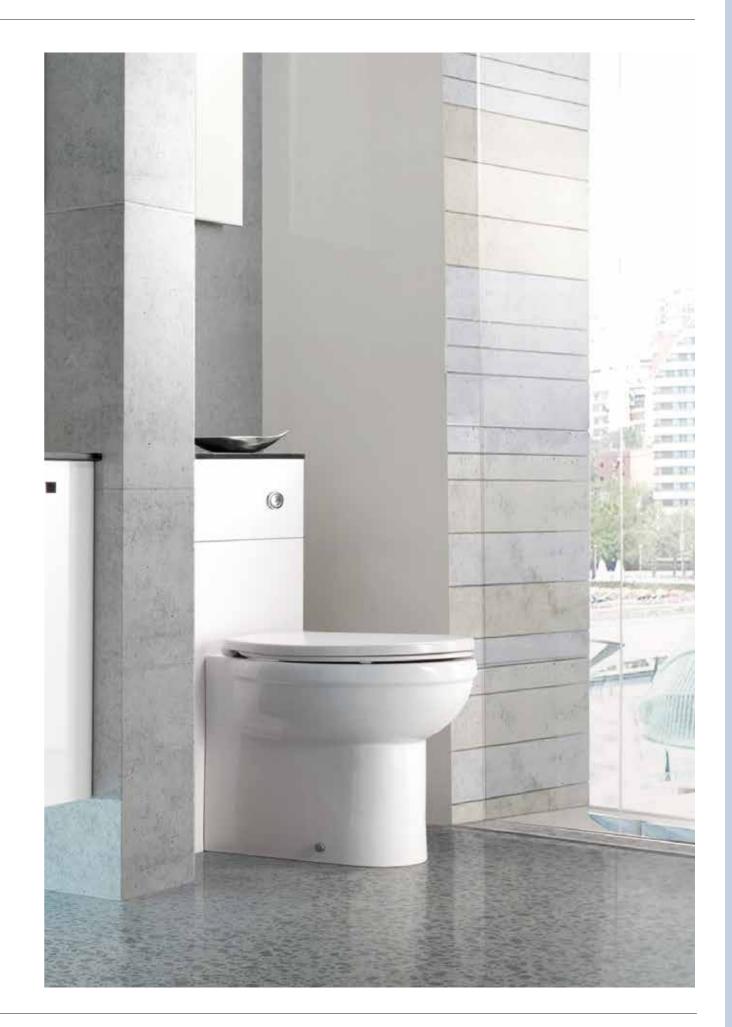

## STANDARD CABINETS

Price inclusive of dual flush concealed cistern, front access with insulation jacket (not on BA40WCD) and speed fit push in water connections.

#### PALM PUSH WC CABINETS

Price inclusive of dual flush concealed cistern, front access with insulation jacket and speed fit push in water connections.

WC not included. No Plinth Required.

#### SENSOR WC CABINETS

Price inclusive of dual flush concealed cistern, front access with insulation jacket and speed fit push in water connections.

WC not included. No Plinth Required.

#### WC CABINETS WITHOUT CISTERN

Cabinet only. No cistern fittings.

Includes one adjustable glass shelf. Height excludes 200mm plinth. Wall hanging brackets included. Plinth support legs available at additional cost. **BA30DBL BA30DBR** Right ninged Width 300mm Depth 540mm Height 638mm GROUP 1 GROUP 2 GROUP 3 £263 £286 £314