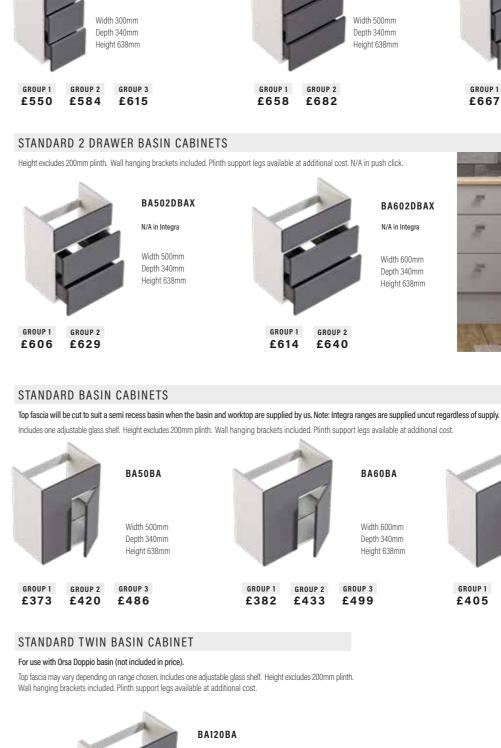

STANDARD 3 DRAWER BASE CABINETS

BA303DBX

## STANDARD CABINETS

Height excludes 200mm plinth. Wall hanging brackets included. Plinth support legs available at additional cost. N/A in push click.

BA503DBX

N/A in Integra

Width 500mm Depth 340mm Height 638mm

#### BA603DBX

N/A in Integra

Width 600mm Depth 340mm Height 638mm

BA602DBAX N/A in Integra

Width 600mm Depth 340mm Height 638mm