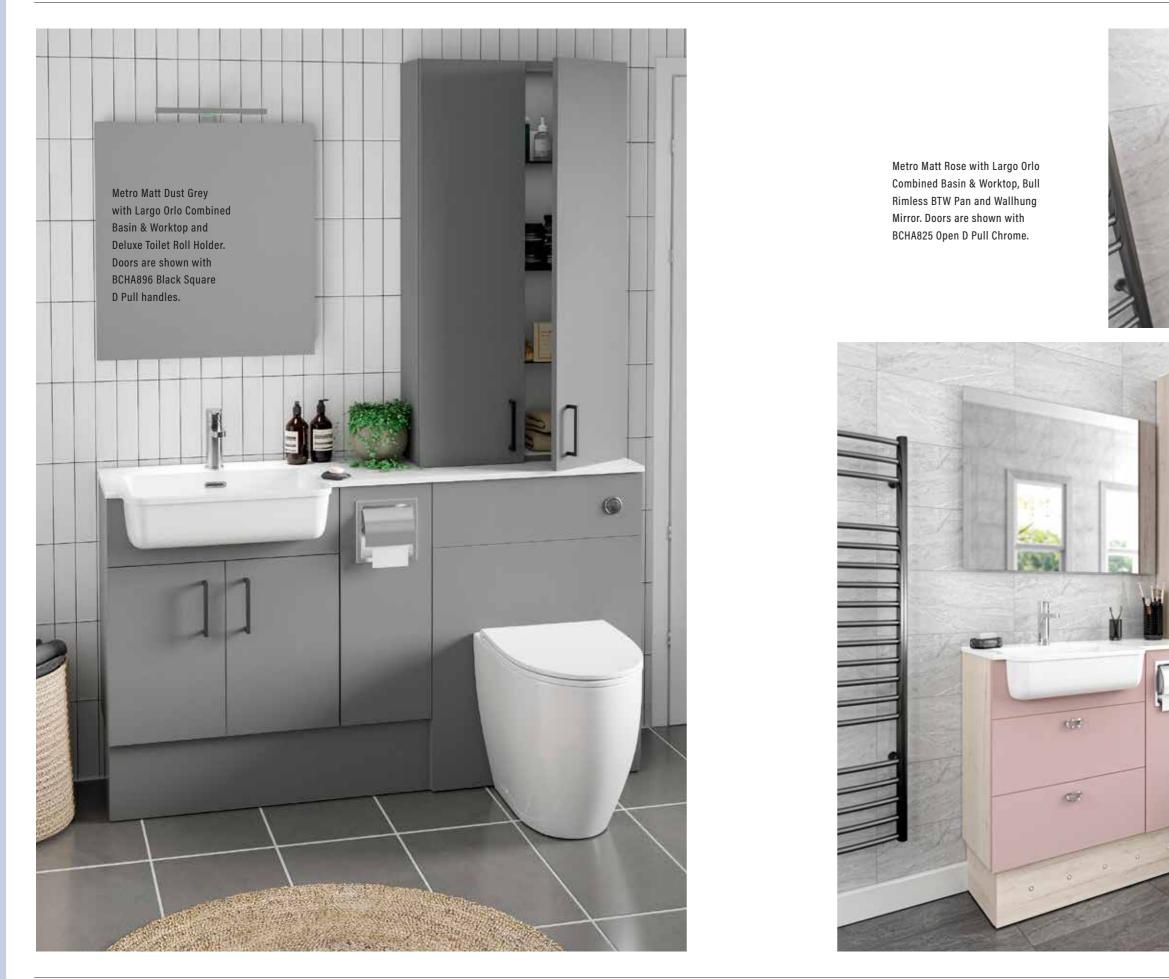

# **METRO**

As the name suggests, this cosmopolitan contemporary styled slab bathroom has evolved from its urban roots and is now one of the most popular styles available. Simple, flat with a soft radius.

#### COLOURS

Metro Matt Fjord with Rondi cast marble basin.

Doors furnished with BCHA889 Black Letterbox

Handles.

Metro Matt Kashmir with Resolvo stndartd cast marble basin, Arroton Mono basin tap and BCHA887 Chrome D Pull handles