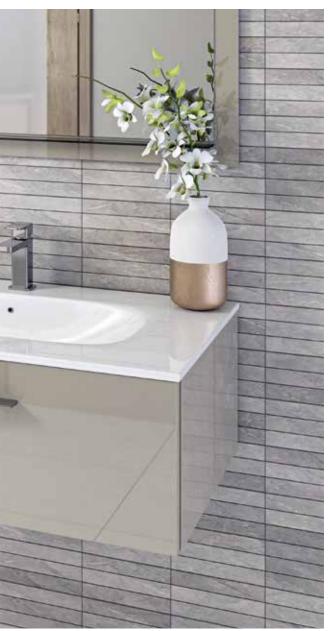

# IMAGE

Iconic gloss square slab design. A bathroom statement that will stand the test of time. High gloss lacquered finish fascias, with complimentary gloss melamine accessories.

## IMAGE

Image Gloss Grey Mist with the BCHA908 chrome knob handles and the unique Slimline Largo Orlo basin, a one piece basin and top available in right or left handed format.

Also showing the deluxe toilet roll cabinet.