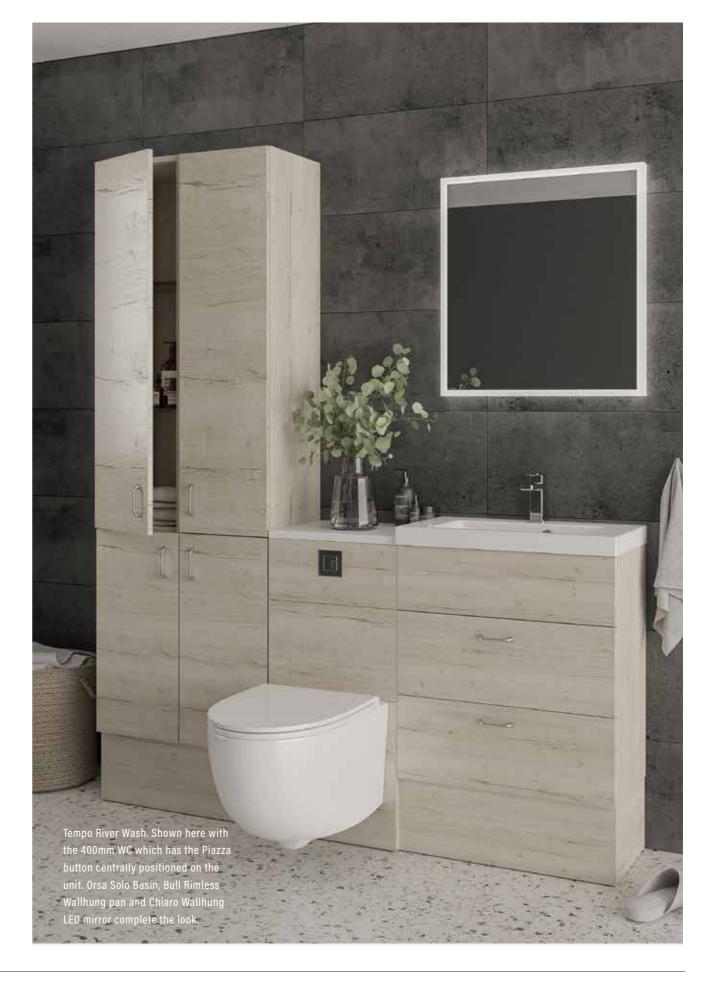

# TEMPO

Offers a range of wood grain finishes that bring a warmer feel to any bathroom. These practical and durable door finishes bring nature into the home.