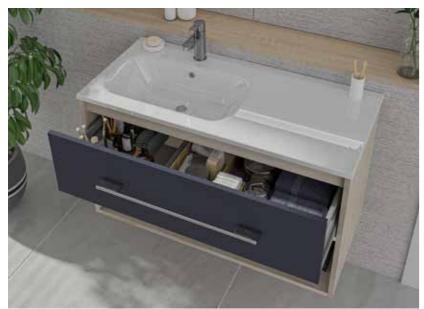

# **METRO**

As the name suggests, this cosmopolitan contemporary styled slab bathroom has evolved from its urban roots and is now one of the most popular styles available. Simple, flat with a soft radius.

#### COLOURS

Metro Matt Fjord with Rondi cast marble basin.

Doors furnished with BCHA889 Black Letterbox

Handles.

Metro Matt Kashmir with Resolvo stndartd cast marble basin, Arroton Mono basin tap and BCHA887 Chrome D Pull handles