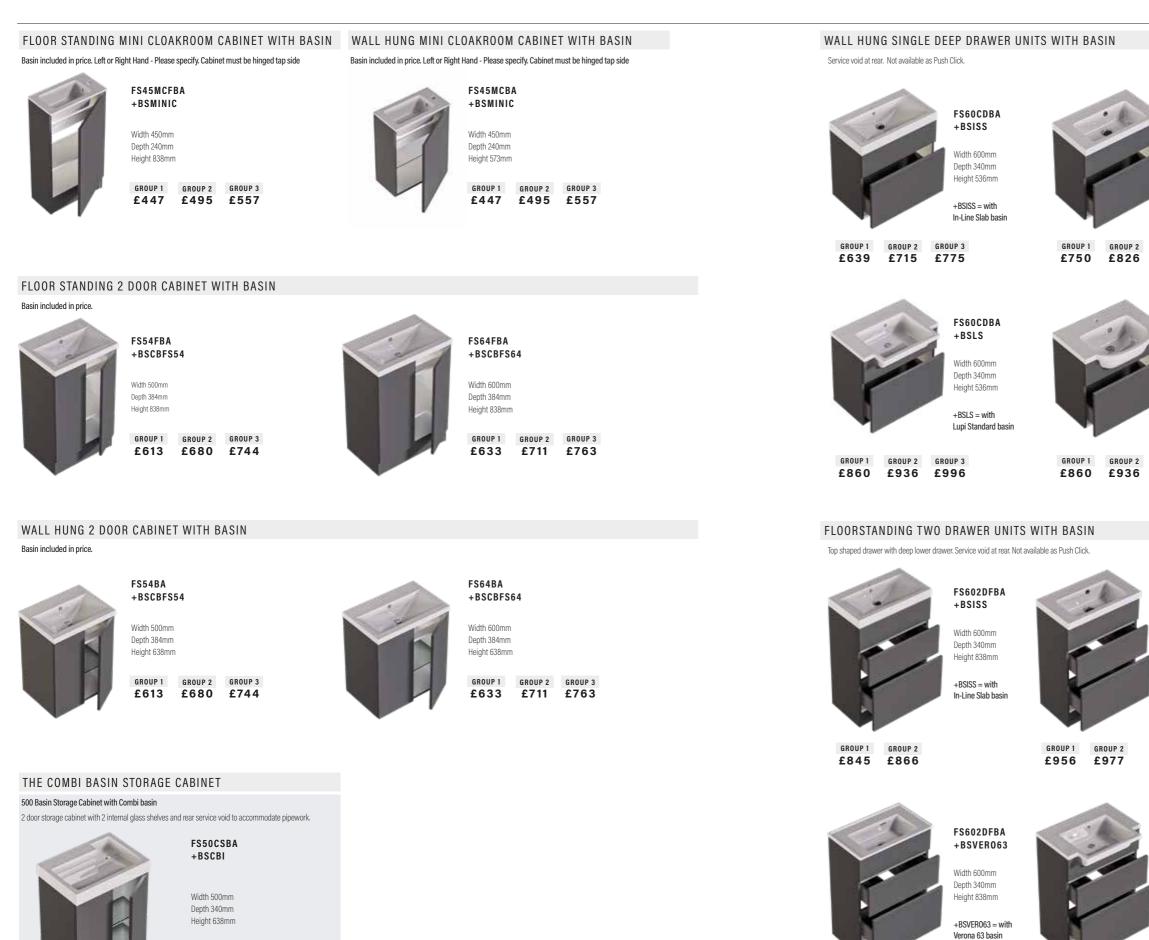

## STANDARD CABINETS

#### SINGLE DOOR BASE CABINETS

Includes one adjustable glass shelf. Height excludes 200mm plinth. Wall hanging brackets included. Plinth support legs available at additional cost. \*N/A in Daresbury.

#### DOUBLE DOOR BASE CABINETS

Includes one adjustable glass shelf. Height excludes 200mm plinth. Wall hanging brackets included. Plinth support legs available at additional cost.

#### TOILET ROLL BASE CABINET

Includes one adjustable glass shelf. Height excludes 200mm plinth. Wall hanging brackets included. Plinth support legs available at additional cost.

Includes deluxe waste bin. Push click open only. Height excludes 200mm plinth. Wall hanging brackets included. Plinth support legs available at additional cost.

STANDARD 3 DRAWER BASE CABINETS

BA303DBX

## STANDARD CABINETS

Height excludes 200mm plinth. Wall hanging brackets included. Plinth support legs available at additional cost. N/A in push click.

BA503DBX

N/A in Integra

Width 500mm Depth 340mm Height 638mm

#### BA603DBX

N/A in Integra

Width 600mm Depth 340mm Height 638mm

BA602DBAX N/A in Integra

Width 600mm Depth 340mm Height 638mm

#### BA60BA

Width 600mm Depth 340mm Height 638mm

GROUP 3

BA70BA

Width 700mm Depth 340mm Height 638mm

GROUP 3 £518

GROUP 3

## STANDARD CABINETS

Price inclusive of dual flush concealed cistern, front access with insulation jacket (not on BA40WCD) and speed fit push in water connections.

#### PALM PUSH WC CABINETS

Price inclusive of dual flush concealed cistern, front access with insulation jacket and speed fit push in water connections.

WC not included. No Plinth Required.

#### SENSOR WC CABINETS

Price inclusive of dual flush concealed cistern, front access with insulation jacket and speed fit push in water connections.

WC not included. No Plinth Required.

#### WC CABINETS WITHOUT CISTERN

Cabinet only. No cistern fittings.

Includes one adjustable glass shelf. Height excludes 200mm plinth. Wall hanging brackets included. Plinth support legs available at additional cost. **BA30DBL BA30DBR** Right ninged Width 300mm Depth 540mm Height 638mm GROUP 1 GROUP 2 GROUP 3 £263 £286 £314