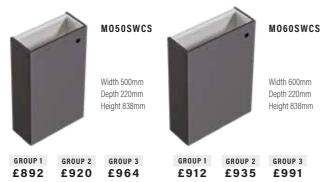

## STANDARD CABINETS

Height excludes 200mm plinth. Wall hanging brackets included. Plinth support legs available at additional cost. N/A in push click.

BA503DBX

N/A in Integra

Width 500mm Depth 340mm Height 638mm

#### BA603DBX

N/A in Integra

Width 600mm Depth 340mm Height 638mm

BA602DBAX N/A in Integra

Width 600mm Depth 340mm Height 638mm