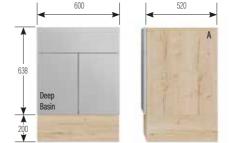

CESSORIES

**51MM DUAL FLUSH BUTTON** 

CODE PRICE BCDFB40 £82



PAIR PALM PUSH BUTTON SET

CODE PRICE BCDFBPP £95



**CISTERN FLUSH PIPE** To suit Thomas Dudley systems

CODE PRICE BCDFCP £38



124

200mm Supplied in pairs CODE BSRDLEG







## ASSORTED ACCESSORIES



## SPACE UNIT HEIGHT CONFIGURATIONS

Space cabinets available in sizes specified below. Depths are excluding fascia

## SPACE UNIT SIZE OPTIONS

**Space** cabinets available in both Slimline and Standard depths. Slimline cabinet 200mm deep (excluding fascia). Standard cabinet 320mm deep (excluding fascia).



Please Note:

Letters 'A' 'B' & 'C' indicated in units are for positioning of wall hanging brackets. Please use diagrams on page 9 of your Installation & After Care Guide for dimensions showing fixing positions.







### All dimensions shown in millimetres

460



## PLANNING

Style cabinets available in sizes as specified below. Depths are excluding fascia







↓ 510/610 Ceramic Basin

396

364

396









### Please Note: Letters 'A' 'B' & 'C' indicated in units are for positioning of wall hanging brackets. Please use diagrams on page 9 of your Installation & After Care Guide for dimensions showing fixing positions.

Design cabinets available in sizes as specified below. Depths are excluding fascia



Apri cabinets available in sizes as specified below. Depths are including fascia









| CODE      | HANDING | DESCRIPTION                             | TEMPO | DARESBURY | METRO | ALL IMAGE<br>GLOSS | ALL INTEGRA<br>GLOSS | PRICE<br>GROUP 1 | PRICE GROUP<br>2 | PRICE GROUP |
|-----------|---