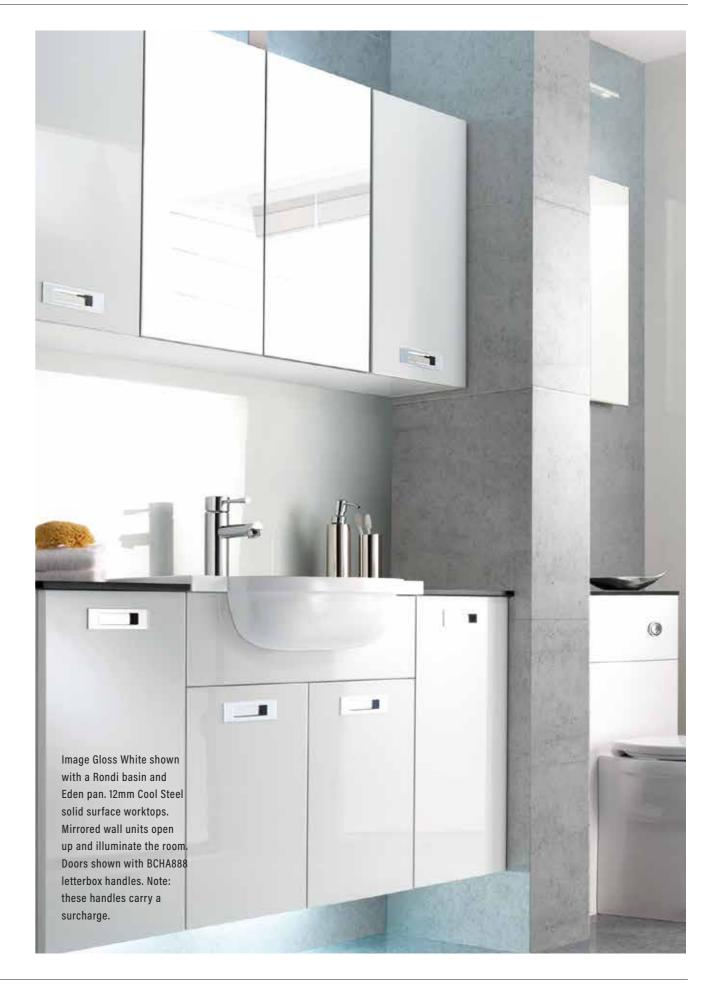

## IMAGE

Image Gloss Grey Mist with the BCHA908 chrome knob handles and the unique Slimline Largo Orlo basin, a one piece basin and top available in right or left handed format.

Also showing the deluxe toilet roll cabinet.