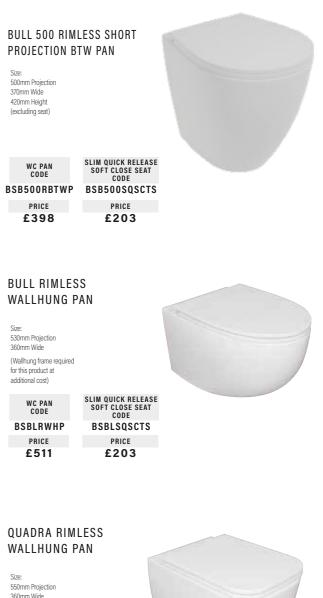

#### WC CABINETS WITHOUT CISTERN

Cabinet only. No cistern fittings.

Includes one adjustable glass shelf. Height excludes 200mm plinth. Wall hanging brackets included. Plinth support legs available at additional cost. **BA30DBL BA30DBR** Right ninged Width 300mm Depth 540mm Height 638mm GROUP 1 GROUP 2 GROUP 3 £263 £286 £314