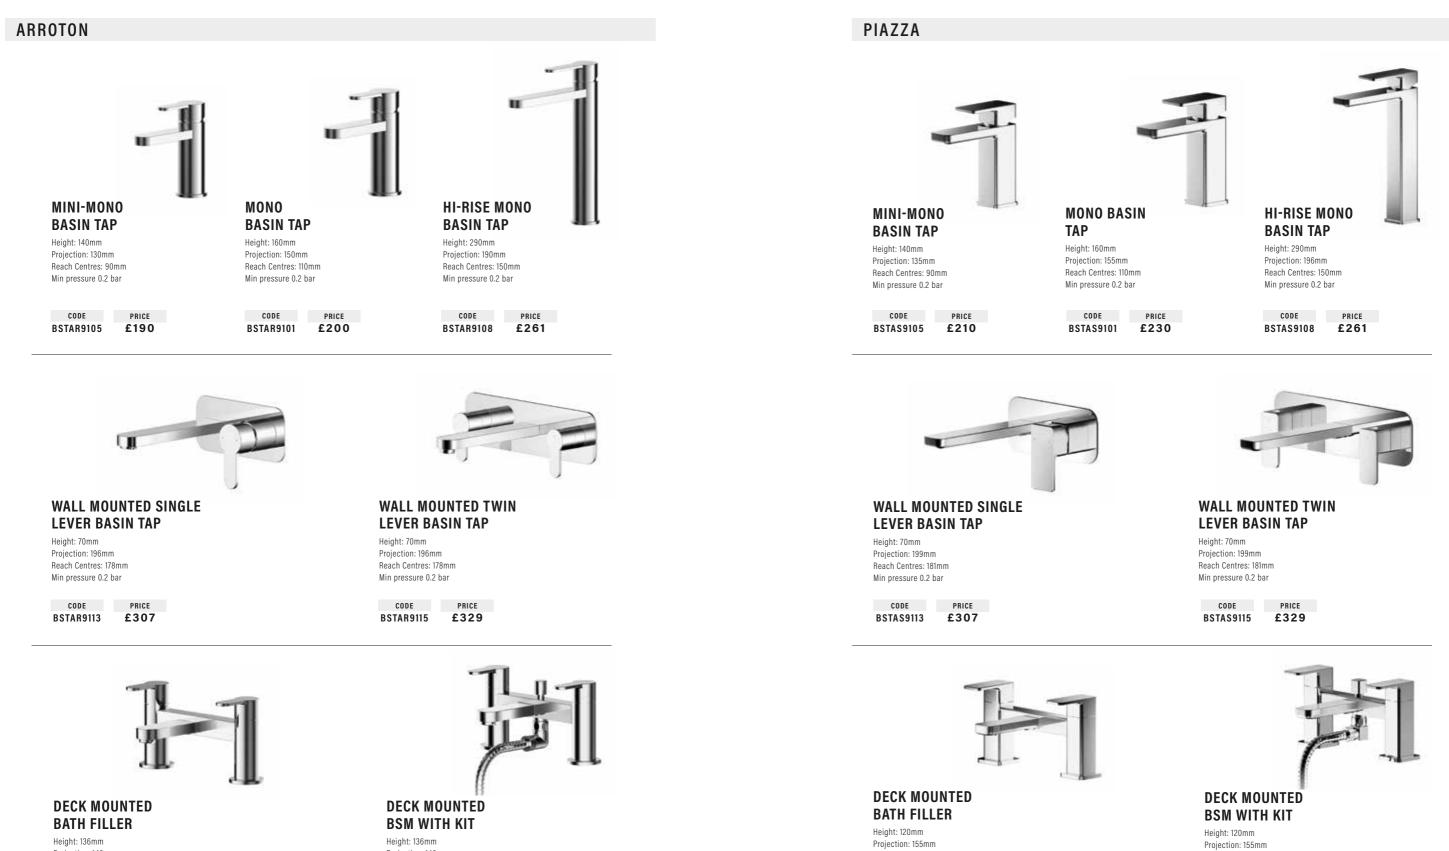

| PRICE                   | PRICE                                         |
| £194                                                                                                                                    | £81                     | £102                                          |





WALLHUNG COMPACT FRAME

Size: 345mm Wide. 290/380mm High. 200/390mm Deep. Passes 400kg load test. Must be secured to the floor and wall with suitable fixings (Not supplied)

WALL HUNG FRAME CODE BSUNVFRM PRICE £261





360mm Wide (Wallhung frame required for this product at additional cost)

WC PAN CODE BSQDRWHP PRICE £511 SLIM QUICK RELEASE SOFT CLOSE SEAT CODE BSQDSQSCTS PRICE

£203

## TAPS





Projection: 142mm Reach Centres: 110mm Min pressure 1.0 bar





Projection: 142mm Reach Centres: 110mm Min pressure 2.0 bar

CODE PRICE BSTAR9123 £329



Reach Centres: 110mm Min pressure 1.0 bar

CODE PRICE BSTAS9120 £272

Reach Centres: 110mm Min pressure 2.0 bar



## TAPS

### ARROTON TRADIZ THERMOSTATIC **BAR VALVE** Height: 60mm Projection: 82mm Min pressure 0.2 bar CODE PRICE DECK BSSHR9110 £278 MOUNTED MONO **BATH FILLER BASIN TAP** Height: 365mm Height: 176mm Projection: 150mm Projection: 175mm Reach Centres: 121mm Reach Centres: 130mm Min pressure 0.2 bar Min pressure 0.1 bar CODE PRICE BSTAT9303 £355 CODE PRICE BSTAT9323 £710 SLIDE RAIL KIT Min pressure 0.5 bar FREESTANDING CODE BSSHX9137 PRICE £145 PIAZZA **ARROTON BSM** Height: 880mm Projection: 287mm Reach Centres: 247mm