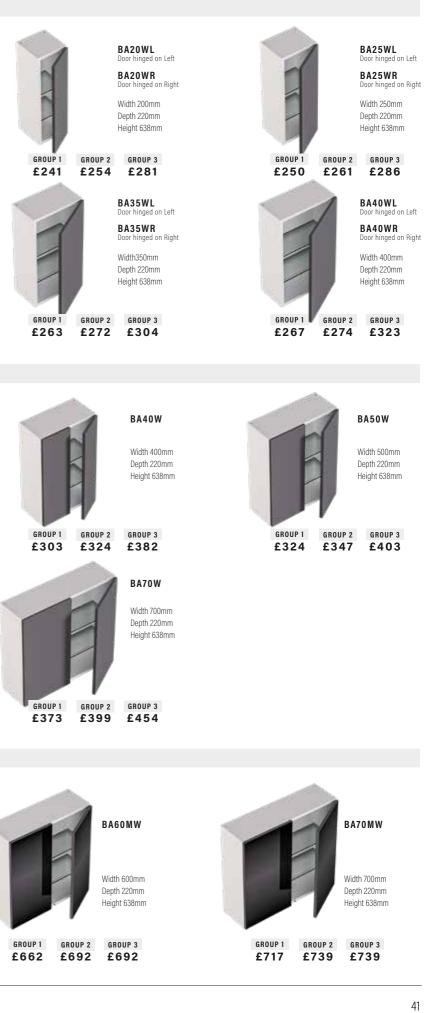

## STANDARD CABINETS

#### SINGLE DOOR BASE CABINETS

Includes one adjustable glass shelf. Height excludes 200mm plinth. Wall hanging brackets included. Plinth support legs available at additional cost. \*N/A in Daresbury.

#### DOUBLE DOOR BASE CABINETS

Includes one adjustable glass shelf. Height excludes 200mm plinth. Wall hanging brackets included. Plinth support legs available at additional cost.

#### TOILET ROLL BASE CABINET

Includes one adjustable glass shelf. Height excludes 200mm plinth. Wall hanging brackets included. Plinth support legs available at additional cost.

Includes deluxe waste bin. Push click open only. Height excludes 200mm plinth. Wall hanging brackets included. Plinth support legs available at additional cost.

#### DOUBLE DOOR WALL CABINETS

SINGLE DOOR WALL CABINETS

Each cabinet includes two adjustable glass shelves.

Each cabinet includes two adjustable glass shelves.

£292 £314

GROUP 1

£344

£350

BA60W

Width 600mm

Depth 220mm

Height 638mm

GROUP 3

£430