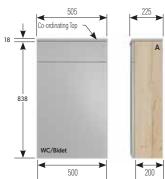

## STANDARD CABINETS

Price inclusive of dual flush concealed cistern, front access with insulation jacket (not on BA40WCD) and speed fit push in water connections.

#### WC CABINETS WITHOUT CISTERN

Cabinet only. No cistern fittings.

Includes one adjustable glass shelf. Height excludes 200mm plinth. Wall hanging brackets included. Plinth support legs available at additional cost. **BA30DBL BA30DBR** Right ninged Width 300mm Depth 540mm Height 638mm GROUP 1 GROUP 2 GROUP 3 £263 £286 £314