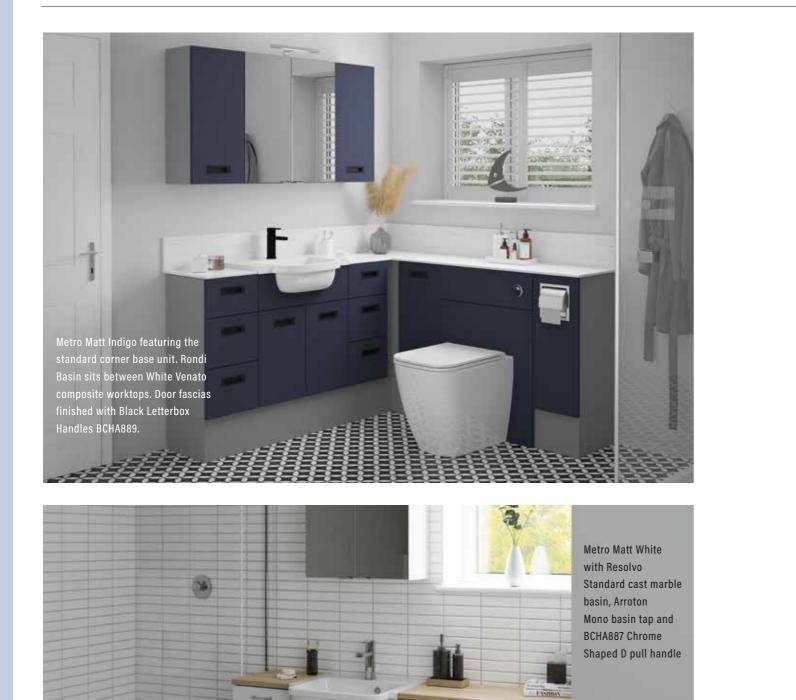

#### COLOURS

Metro Matt Fjord with Rondi cast marble basin.

Doors furnished with BCHA889 Black Letterbox

Handles.

Metro Matt Kashmir with Resolvo stndartd cast marble basin, Arroton Mono basin tap and BCHA887 Chrome D Pull handles