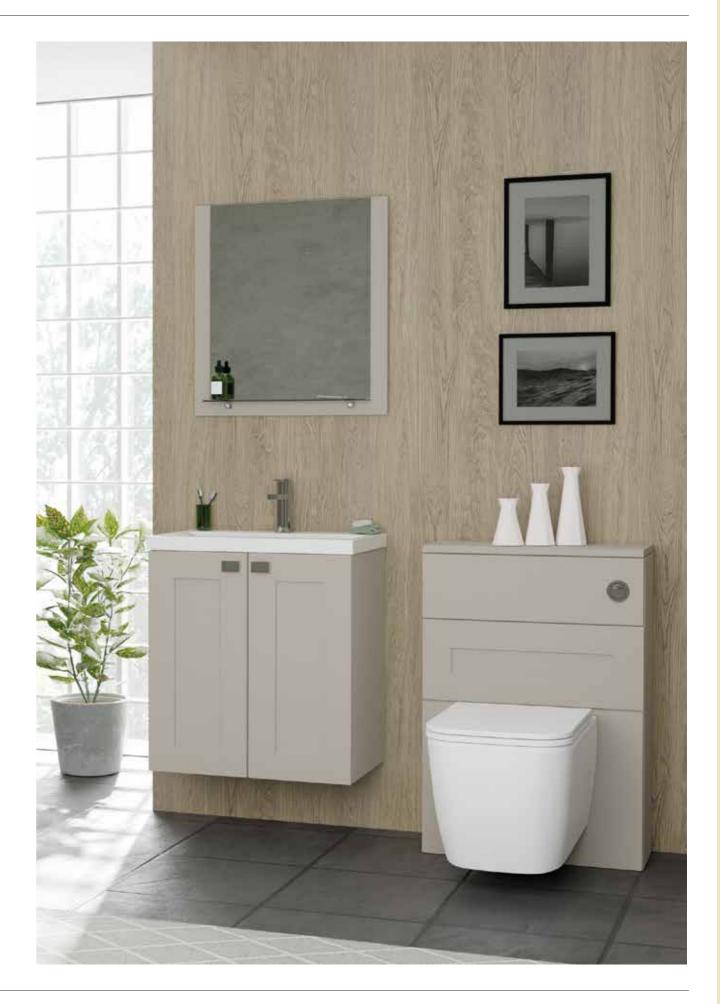

## FLEXIBLE BATHROOM FURNITURE SOLUTIONS

We offer three ranges of furniture: "Space", "Style" and "Design", thoughtfully designed to offer a bathroom solution to suit all.

Mixing and matching across these ranges allows almost limitless options with the design and layout of your dream bathroom.

Selected units from all three of our ranges can be used together in a 'mix and match' fashion, giving you greater flexibility with the layout and design of your dream bathroom.

**space** represents a carefully selected range of fitted bathroom furniture units, enabling the smallest of rooms to provide much needed storage space for everyday requirements.

## SELECTING YOUR FURNITURE

Take a look through our collection pages for inspiration on how your choice would look in your bathroom. There are also some suggestions for accessories. Have a look at our configurations for examples of furniture combinations. Don't forget you can mix and match furniture from our Space, Style and Design ranges to create the perfect bathroom.