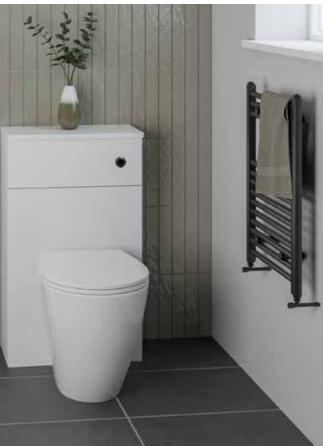

# **METRO**

As the name suggests, this cosmopolitan contemporary styled slab bathroom has evolved from its urban roots and is now one of the most popular styles available. Simple, flat with a soft radius.

#### COLOURS

Metro Matt Fjord with Rondi cast marble basin.

Doors furnished with BCHA889 Black Letterbox

Handles.

Metro Matt Kashmir with Resolvo stndartd cast marble basin, Arroton Mono basin tap and BCHA887 Chrome D Pull handles