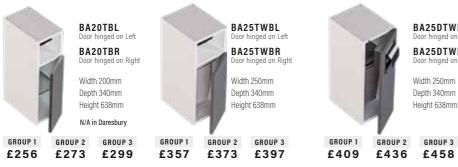

#### SINGLE DOOR BASE CABINETS

Includes one adjustable glass shelf. Height excludes 200mm plinth. Wall hanging brackets included. Plinth support legs available at additional cost. \*N/A in Daresbury.

#### DOUBLE DOOR BASE CABINETS

Includes one adjustable glass shelf. Height excludes 200mm plinth. Wall hanging brackets included. Plinth support legs available at additional cost.