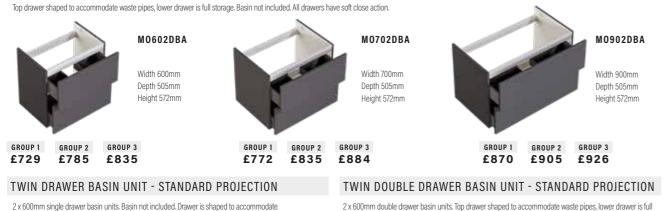

#### SINGLE DOOR BASE CABINETS

Includes one adjustable glass shelf. Height excludes 200mm plinth. Wall hanging brackets included. Plinth support legs available at additional cost. \*N/A in Daresbury.

#### DOUBLE DOOR BASE CABINETS

Includes one adjustable glass shelf. Height excludes 200mm plinth. Wall hanging brackets included. Plinth support legs available at additional cost.