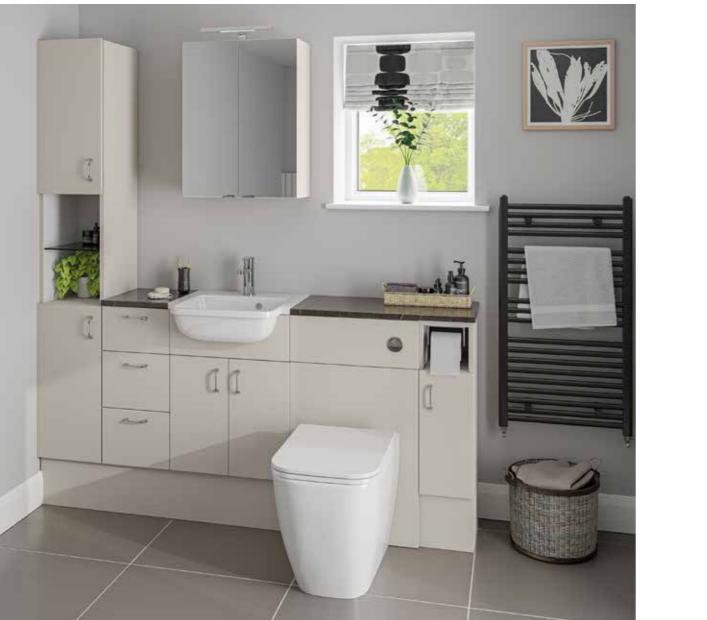

# DARESBURY

Daresbury is as flexible as it is stunning. The timeless clean lines of the Shaker style enable this range to span the periods of design.

From traditional to contemporary by dressing the furniture with modern or traditional taps and sanitary ware.

## DARESBURY

Daresbury Matt Kashmir shown with traditional Serenada BTW pan and basin. Hacienda Black worktops and optional T&G cladding only available in the Daresbury range. Handles BCHA893.

Shown here with the unique 'Move Mirror' - see above link to the video.