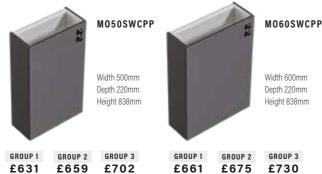

#### PALM PUSH WC CABINETS

Price inclusive of dual flush concealed cistern, front access with insulation jacket and speed fit push in water connections. WC not included. No Plinth Required.

SENSOR WC CABINETS