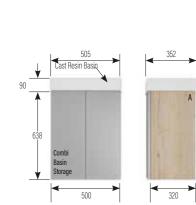

## STANDARD CABINETS

Height excludes 200mm plinth. Wall hanging brackets included. Plinth support legs available at additional cost. N/A in push click.

BA503DBX

N/A in Integra

Width 500mm Depth 340mm Height 638mm