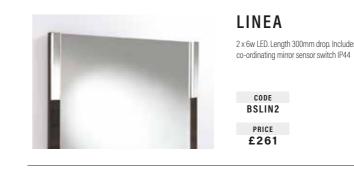

|

| WALLHUNG MIRROR             |                           |       |  |  |
|-----------------------------|---------------------------|-------|--|--|
| WIDTH                       | CODE                      | PRICE |  |  |
| 450mm                       | BSWHM45                   | £197  |  |  |
| 600mm                       | BSWHM60                   | £212  |  |  |
| 700mm                       | BSWHM70                   | £219  |  |  |
| 900mm                       | BSWHM90                   | £228  |  |  |
| 1200mm                      | BSWHM120                  | £398  |  |  |
| 638mm height. Safety backed | d with concealed fittings |       |  |  |

638mm height. Safety backed with conce with space to accommodate overlights.

## **RECOMMENDED LIGHTS FOR CO-ORDINATED MIRROR**





CODE BSMET45 PRICE £110

METRO

4.5w LED. Length 450mm Includes transformer and connectors for co-ordinating mirror sensor switch IP44

| 638MM X 600MM | 638MM X 700MM | 638MM X 900MM |
|---------------|---------------|---------------|
| BS60CMAN      | BS70CMAN      | BS90CMAN      |
| BS60CMGB      | BS70CMGB      | BS90CMGB      |
| BS60CMRW      | BS70CMRW      | BS90CMRW      |
| BS60CMGDA     | BS70CMGDA     | BS90CMGDA     |
| BS60CMGKA     | BS70CMGKA     | BS90CMGKA     |
| BS60CMGWH     | BS70CMGWH     | BS90CMGWH     |
| BS60CMGGM     | BS70CMGGM     | BS90CMGGM     |
| BS60CMJAP     | BS70CMJAP     | BS90CMJAP     |
| BS60CMDG      | BS70CMDG      | BS90CMDG      |
| BS60CMFJ      | BS70CMFJ      | BS90CMFJ      |
| BS60CMGM      | BS70CMGM      | BS90CMGM      |
| BS60CMKA