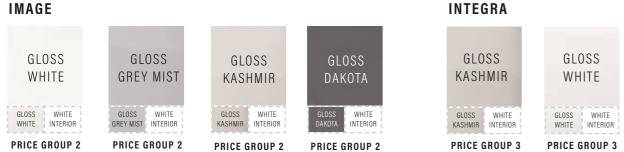

# IMAGE

Iconic gloss square slab design. A bathroom statement that will stand the test of time. High gloss lacquered finish fascias, with complimentary gloss melamine accessories.

## IMAGE

Image Gloss Grey Mist with the BCHA908 chrome knob handles and the unique Slimline Largo Orlo basin, a one piece basin and top available in right or left handed format.

Also showing the deluxe toilet roll cabinet.

# INTEGRA

Simply the very best of fingertip pull doors. Over lacquered five times to give an ultra-gloss finish to this premium range.

COLOURS

## INTEGRA