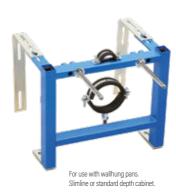

| BSEDSCTS                | BSEDSSCTS                                     |
| PRICE                                                                                                                                   | PRICE                   | PRICE                                         |
| £194                                                                                                                                    | £81                     | £102                                          |





WALLHUNG COMPACT FRAME

Size: 345mm Wide. 290/380mm High. 200/390mm Deep. Passes 400kg load test. Must be secured to the floor and wall with suitable fixings (Not supplied)

WALL HUNG FRAME CODE BSUNVFRM PRICE £261





360mm Wide (Wallhung frame required for this product at additional cost)

WC PAN CODE BSQDRWHP PRICE £511 SLIM QUICK RELEASE SOFT CLOSE SEAT CODE BSQDSQSCTS PRICE

£203

## TAPS





Projection: 142mm Reach Centres: 110mm Min pressure 1.0 bar





Projection: 142mm Reach Centres: 110mm Min pressure 2.0 bar

CODE PRICE BSTAR9123 £329



Reach Centres: 110mm Min pressure 1.0 bar

CODE PRICE BSTAS9120 £272

Reach Centres: 110mm Min pressure 2.0 bar



## TAPS

### ARROTON TRADIZ THERMOSTATIC **BAR VALVE** Height: 60mm Projection: 82mm Min pressure 0.2 bar CODE PRICE DECK BSSHR9110 £278 MOUNTED MONO **BATH FILLER BASIN TAP** Height: 365mm Height: 176mm Projection: 150mm Projection: 175mm Reach Centres: 121mm Reach Centres: 130mm Min pressure 0.2 bar Min pressure 0.1 bar CODE PRICE BSTAT930