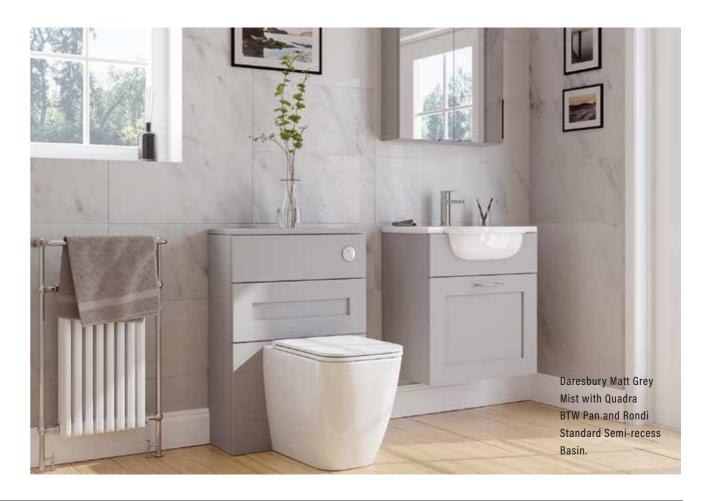

# DARESBURY

Daresbury is as flexible as it is stunning. The timeless clean lines of the Shaker style enable this range to span the periods of design.

From traditional to contemporary by dressing the furniture with modern or traditional taps and sanitary ware.

## DARESBURY

Daresbury Matt Kashmir shown with traditional Serenada BTW pan and basin. Hacienda Black worktops and optional T&G cladding only available in the Daresbury range. Handles BCHA893.

Shown here with the unique 'Move Mirror' - see above link to the video.

#### DARESBURY