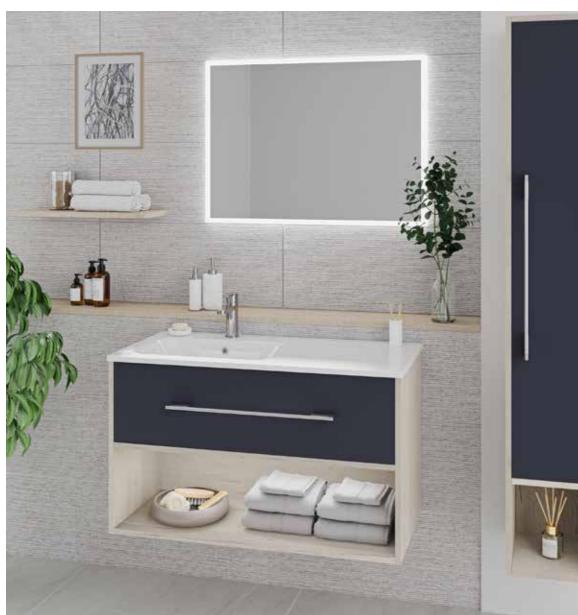

# **METRO**

As the name suggests, this cosmopolitan contemporary styled slab bathroom has evolved from its urban roots and is now one of the most popular styles available. Simple, flat with a soft radius.

#### COLOURS

Metro Matt Fjord with Rondi cast marble basin.

Doors furnished with BCHA889 Black Letterbox

Handles.

Metro Matt Kashmir with Resolvo stndartd cast marble basin, Arroton Mono basin tap and BCHA887 Chrome D Pull handles