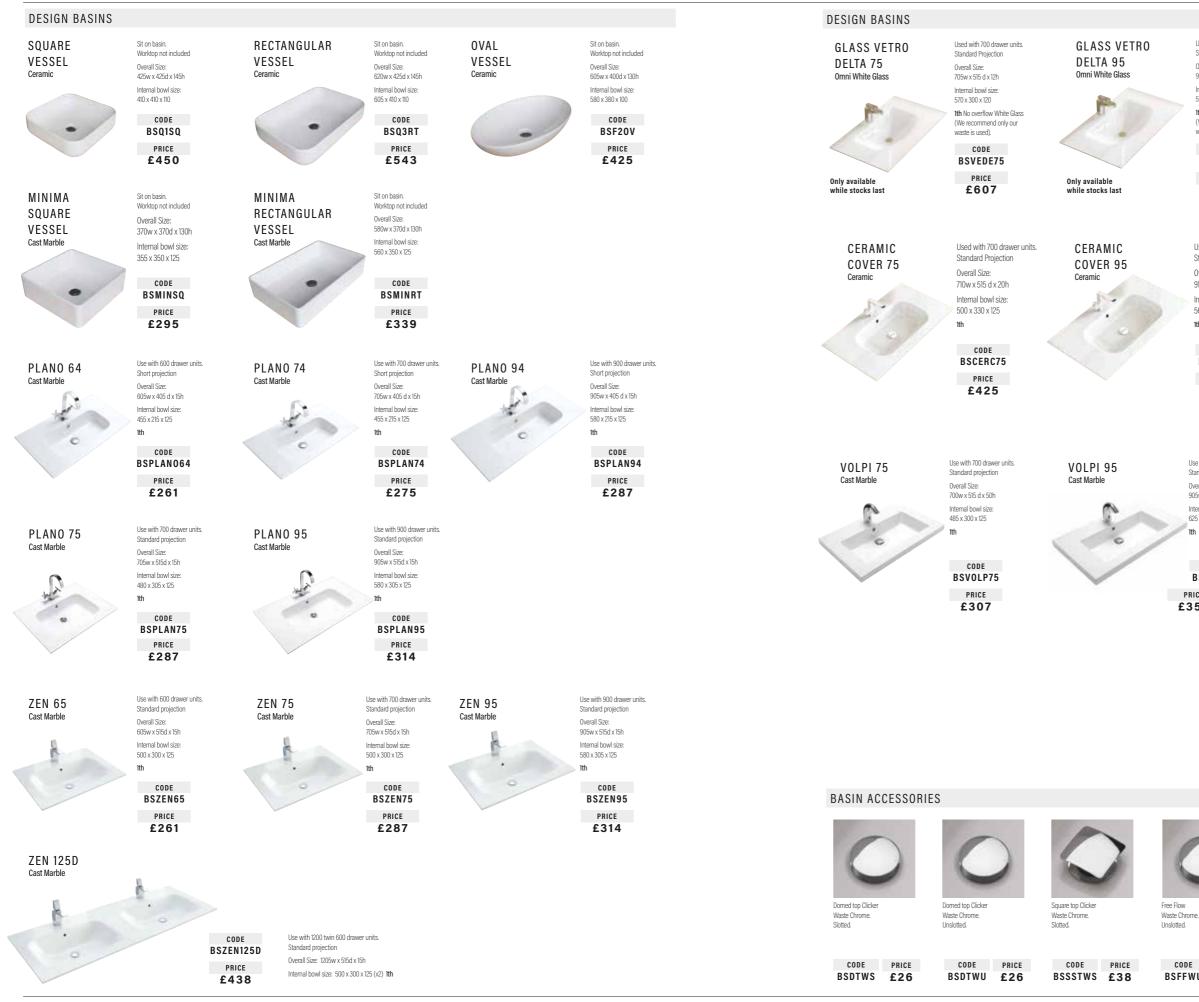

#### COLOURS

Metro Matt Fjord with Rondi cast marble basin.

Doors furnished with BCHA889 Black Letterbox

Handles.

Metro Matt Kashmir with Resolvo stndartd cast marble basin, Arroton Mono basin tap and BCHA887 Chrome D Pull handles

Solid surface worktops are batch produced. Different batches may have slight colour variations

| 12mm SOLID SURFACE WORKTOPS<br>PRICE: STANDARD COLOURS | 1020mm x 350mm             | 1520mm x 350mm             | 2020mm x 350mm             |                            |
|--------------------------------------------------------|----------------------------|----------------------------|----------------------------|----------------------------|
| CRYSTAL WHITE                                          | BST12CWH103                | BST12CWH153                | BST12CWH203                |                            |
| FOSSIL                                                 | BST12F0S103                | BST12F0S153                | BST12F0S203                |                            |
| PRICE:                                                 | £312.00                    | £446.00                    | £583.00                    |                            |
|                                                        |                            |                            |                            |                            |
| 12mm SOLID SURFACE WORKTOPS<br>PRICE: DELUXE COLOURS   | 1020mm x 350mm             | 1520mm x 350mm             | 2020mm x 350mm             |                            |
| ALASKAN                                                | BST12ALA103                | BST12ALA153                | BST12ALA203                |                            |
| CARRARA                                                | BST12CAR103                | BST12CAR153                | BST12CAR203                |                            |
| COOL STEEL                                             | BST12C0S103                | BST12C0S153                | BST12C0S203                |                            |
| PRICE:                                                 | £353.00                    | £502.00                    | £664.00                    |                            |
| 22mm LAMINATE WORKTOPS                                 | 2000mm x 230mm             | 1500mm x 350mm             | 2500mm x 350mm             | 1200mm x 550mr             |
| PRICE: GROUP ONE                                       | BST22GB0202                |                            |                            |                            |
| BARDOLINO OAK<br>COFFEE QUARTZ GLOSS                   | BST22GB0202<br>BST22C0F202 | BST22GB0153<br>BST22C0F153 | BST22GB0253<br>BST22C0F253 | BST22GB0125<br>BST22C0F125 |
| HACIENDA BLACK                                         | BST22C01202<br>BST22HAB202 | BST22C01155                | BST22C01255                | BST22001125<br>BST22HAB125 |
| CE WHITE GLOSS                                         | BST22ICW202                | BST22ICW153                | BST22ICW253                | BST22ICW125                |
| PANEMA WHITE                                           | BST22IWH202                | BST22IWH153                | BST22IWH253                | BST22IWH125                |
| PRICE:                                                 | £125.00                    | £125.00                    | £188,00                    | £115.00                    |
|                                                        |                            |                            |                            |                            |
| 22mm LAMINATE WORKTOPS<br>PRICE: GROUP TWO             | 2000mm x 230mm             | 1500mm x 350mm             | 2500mm x 350mm             | 1200mm x 550mı             |
| WHITE ANDROMEDA GLOSS                                  | BST22WAN202                | BST22WAN153                | BST22WAN253                | BST22WAN125                |
| LUXOR BLACK GLOSS                                      | BST22LUB202                | BST22LUB153                | BST22LUB253                | BST22LUB125                |
| SMOKE GREY MATT                                        | BST22SMG202                | BST22SMG153                | BST22SMG253                | BST22SMG125                |
| BOSTON CONCRETE                                        | BST22B0C202                | BST22B0C153                | BST22B0C253                | BST22B0C125                |
| TAWNY CRYSTAL GLOSS                                    | BST22TAK202                | BST22TAK153                | BST22TAK253                | BST22TAK125                |
| BLACK MARBLE                                           | BST22BLM202                | BST22BLM153                | BST22BLM253                | BST22BLM125                |
| CARRARA MARBLE                                         | BST22CAM202                | BST22CAM153                | BST22CAM253                | BST22CAM125                |
| NATURAL LIMESTONE                                      | BST22NAL202                | BST22NAL153                | BST22NAL253                | BST22NAL125                |
| PURE CONCRETE                                          | BST22PUC202                | BST22PUC153                | BST22PUC253                | BST22PUC125                |
| SHERMAN OAK                                            | BST22SH0202                | BST22SH0153                | BST22SH0253                | BST22SH0125                |
| TREBBIA STONE                                          | BST22TRS202                | BST22TRS153                | BST22TRS253                | BST22TRS125                |
| PRICE:                                                 | £205.00                    | £173.00                    | £248.00                    | £145.00                    |
| 12mm ECOSTONE SOLID SURFACE<br>WORKTOPS                | 1020mm x 350mm             | 1520mm x 350mm             | 2020mm x 350mm             |                            |
| ROSA GALAXY                                            | BST12R0G103                | BST12R0G153                | BST12R0G203                |                            |
| WHITE VENATO                                           | BST12WHV103                | BST12WHV153                | BST12WHV203                |                            |
| GREY ARGENTO                                           | BST12GRA103                | BST12GRA153                | BST12GRA203                |                            |
| VORY FANTASY                                           | BST12IVF103                | BST12IVF153                | BST12IVF203                |                            |
| GREY TWILIGHT                                          | BST12GRT103                | BST12GRT153                | BST12GRT203                |                            |
|                                                        |                            |                            |                            |                            |
| WHITE STORM                                            | BST12WHS103                | BST12WHS153                | BST12WHS203                |                            |
| PRICE:                                                 | £285.00                    | £393.00                    | £502.00                    |                            |
|                                                        |                            |                            |                            |                            |