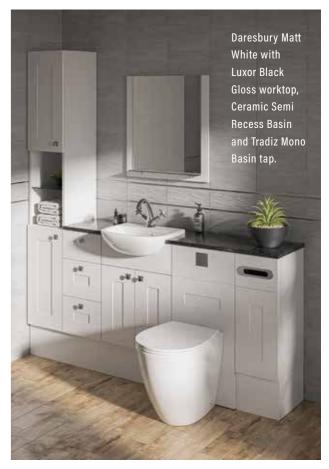

## DARESBURY

Daresbury Matt Kashmir shown with traditional Serenada BTW pan and basin. Hacienda Black worktops and optional T&G cladding only available in the Daresbury range. Handles BCHA893.

Shown here with the unique 'Move Mirror' - see above link to the video.