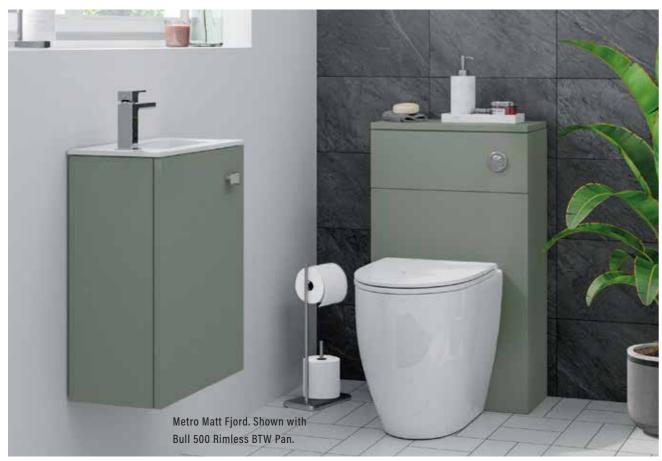

# **METRO**

As the name suggests, this cosmopolitan contemporary styled slab bathroom has evolved from its urban roots and is now one of the most popular styles available. Simple, flat with a soft radius.

#### COLOURS

Metro Matt Fjord with Rondi cast marble basin.

Doors furnished with BCHA889 Black Letterbox

Handles.

Metro Matt Kashmir with Resolvo stndartd cast marble basin, Arroton Mono basin tap and BCHA887 Chrome D Pull handles