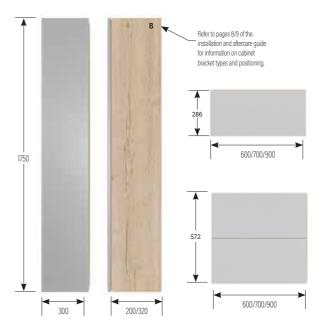

#### TOWER CABINETS

GROUP 2

£286 £314

GROUP 1

£263

Height excludes 200mm plinth. Wall hanging brackets included. Plinth support legs available at additional cost. Mirrored doors have push click operation only.

**BA60LDBA** 

Width 600mm Depth 540mm Height 460mm

GROUP 2 GROUP 3

£403 £464

**Mirrored Full Height Door** 5 Glass Shelves

**BA30TFML** BA30TFMR Right

| GROUP 1 | Width  |
|---------|--------|
| E1047   | 300mm  |
| GROUP 2 | Depth  |
| £1086   | 340mm  |
| GROUP 3 | Height |
| £1086   | 1750mm |

#### DOUBLE DOOR WALL CABINETS

SINGLE DOOR WALL CABINETS

Each cabinet includes two adjustable glass shelves.

Each cabinet includes two adjustable glass shelves.

£292 £314

GROUP 1

£344

£350

BA60W

Width 600mm

Depth 220mm

Height 638mm

GROUP 3

£430