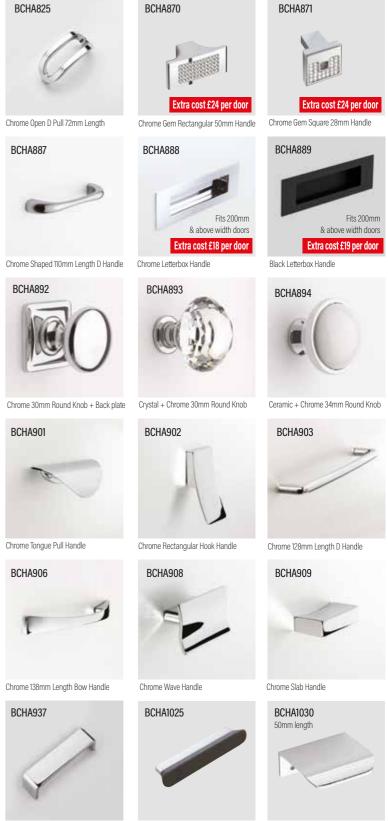

All the handles featured here have been chosen for the Space fitted ranges to create a bathroom as individual as you are. Customers can choose from this selection of handles with soft close door action or select instead to operate their door handlefree, with the push clic system.

BCHA825

Surf Chrome Square Knob 40mm

Surf Chrome D Pull Handle 147mm Length

Chrome Pyramid Handle

BCHA895

BCHA904

BCHA910

Chrome Gem Triple Square 92mm Handle

BCHA892

Antique Copper 38mm Round Knob Chrome 35mm

BCHA901

BCHA905

BCHA912

Black 38mm Round Knob Black Square 128mm D Pull Handle

BCHA906

BCHA937

Chrome Drop Knob Handle

Chrome Curved Square Pull 50mm Chrome Square D Pull 136MM Length

HANDLES ONLY INCLUDED IN PRICE WHEN PURCHASED WITH CORRESPONDING FURNITURE UNITS. IF HANDLES ARE ORDERED SEPARATELY TO THE FURNITURE. THEN A £10.00 ADMINISTRATION AND P&P CHARGE WILL APPLY

Either option is included in the price of the furniture range if specified on the furniture order. If handles are omitted from your order and ordered at a later date, regretfully they will incur a £10.00 administration and postage and packaging charge. Handles from the Design range of handles may also be selected at an additional cost.

Anthracite Grey & Chrome D Slab 118mm Rear Fix Trim Chrome