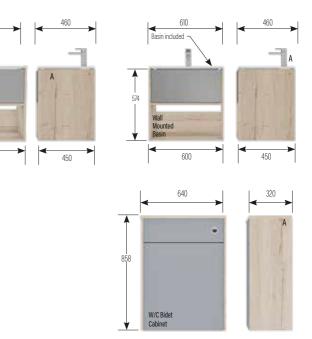

#### SINGLE DOOR BASE CABINETS

Includes one adjustable glass shelf. Height excludes 200mm plinth. Wall hanging brackets included. Plinth support legs available at additional cost. \*N/A in Daresbury.

#### DOUBLE DOOR BASE CABINETS

Includes one adjustable glass shelf. Height excludes 200mm plinth. Wall hanging brackets included. Plinth support legs available at additional cost.

#### TOILET ROLL BASE CABINET

Includes one adjustable glass shelf. Height excludes 200mm plinth. Wall hanging brackets included. Plinth support legs available at additional cost.

Includes deluxe waste bin. Push click open only. Height excludes 200mm plinth. Wall hanging brackets included. Plinth support legs available at additional cost.