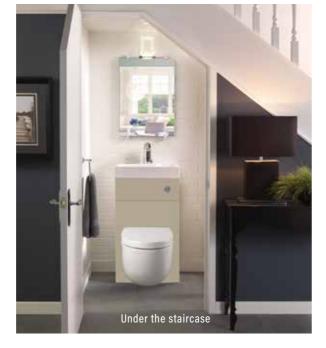

a Group 1 door, then the price group become Group 2. Units are colour co-ordinated and NOT colour matched as most doors and carcasses are manufactured from different materials

Either option is included in the price of the furniture range if specified on the furniture order. If handles are omitted from your order and ordered at a later date, regretfully they will incur a £10.00 administration and postage and packaging charge. Handles from the Design range of handles may also be selected at an additional cost.



ADMINISTRATION AND P&P CHARGE WILL APPLY

Anthracite Grey & Chrome D Slab 118mm Rear Fix Trim Chrome

HANDLES ONLY INCLUDED IN PRICE WHEN PURCHASED WITH CORRESPONDING FURNITURE UNITS. IF HANDLES ARE ORDERED SEPARATELY TO THE FURNITURE. THEN A £10.00

### style | design space







# THE UNIQUE COMBI SPACE SAVER CABINETS

A unique solution to the smallest room, cloakroom, understairs.

Easy installation.

Multiple fascia, tap and pan options.

The Combi Unit answers the need for both Pan and Basin in one unit to create the WC solution in the smallest of spaces with all pipework enclosed.

The internal dimensions of the WC Cabinet allow for cistern fittings and a macerator such as a Saniflo, if required.

The dimensions shown are the minimum sizes taken up by the Combi Unit and pan.

Services contained within the unit and the ease of installation are fundamental to the design of the Combi Unit.

The lack of visible pipework adds to the visual appeal.

These were all considerations in creating a solution to the smallest of spaces.

Registered Design 4016148



Width