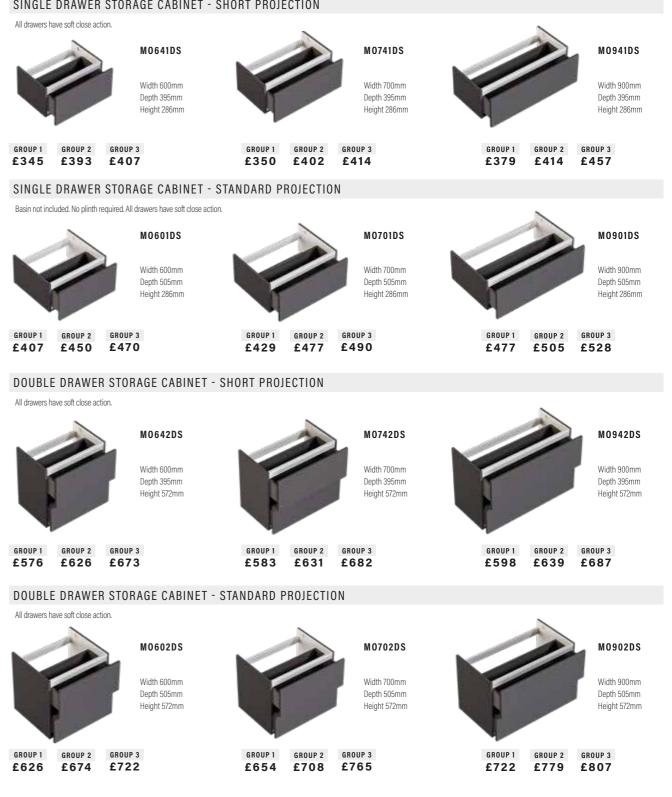

## STANDARD CABINETS

#### SINGLE DOOR BASE CABINETS

Includes one adjustable glass shelf. Height excludes 200mm plinth. Wall hanging brackets included. Plinth support legs available at additional cost. \*N/A in Daresbury.

#### DOUBLE DOOR BASE CABINETS

Includes one adjustable glass shelf. Height excludes 200mm plinth. Wall hanging brackets included. Plinth support legs available at additional cost.

#### TOILET ROLL BASE CABINET

Includes one adjustable glass shelf. Height excludes 200mm plinth. Wall hanging brackets included. Plinth support legs available at additional cost.

Includes deluxe waste bin. Push click open only. Height excludes 200mm plinth. Wall hanging brackets included. Plinth support legs available at additional cost.

STANDARD 3 DRAWER BASE CABINETS

BA303DBX

## STANDARD CABINETS

Height excludes 200mm plinth. Wall hanging brackets included. Plinth support legs available at additional cost. N/A in push click.

BA503DBX

N/A in Integra

Width 500mm Depth 340mm Height 638mm