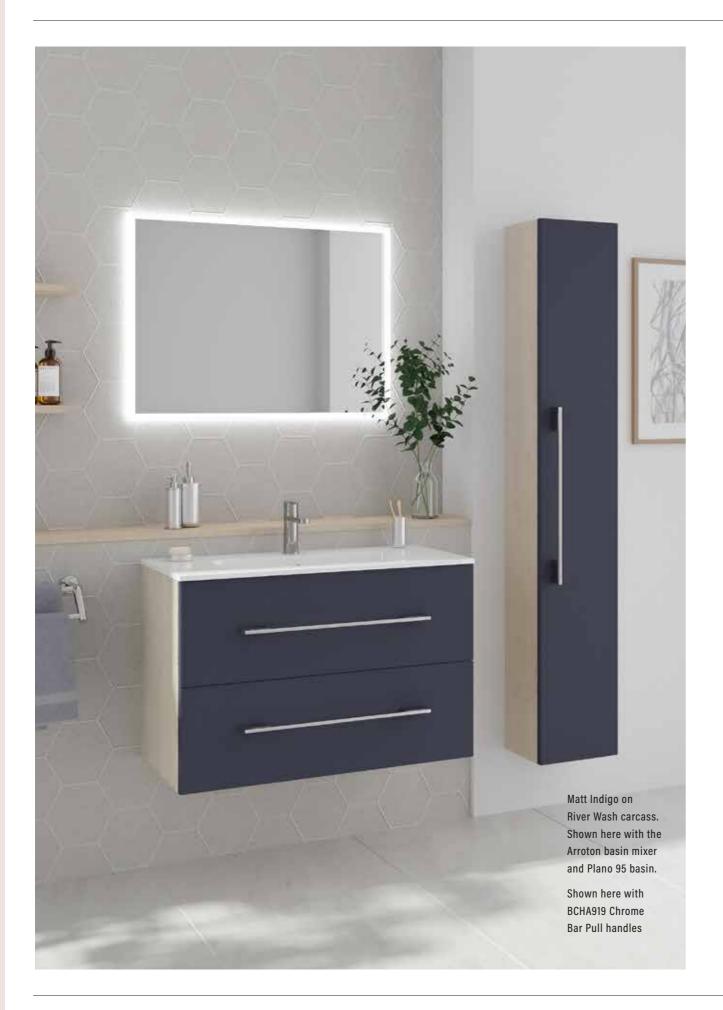

#### COLOURS

Metro Matt Fjord with Rondi cast marble basin.

Doors furnished with BCHA889 Black Letterbox

Handles.

Metro Matt Kashmir with Resolvo stndartd cast marble basin, Arroton Mono basin tap and BCHA887 Chrome D Pull handles