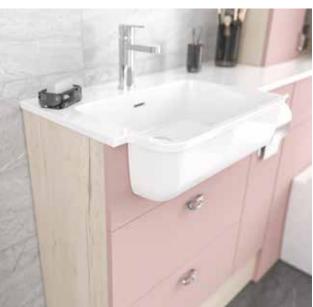

## FITTED BATHROOM FURNITURE

To make the most of your bathroom requires furniture that appeals, is highly functional and maximises storage within the space available.

The extensive and carefully selected range of cabinet widths and depths allow designs where previously there have been none.

To compliment your choice of furniture style and colour, on offer are a wide range of accessories to include brass ware, sanitary ware, handles, lights and work surfaces. Everything needed to complete and enhance your beautiful fitted **space** bathroom.