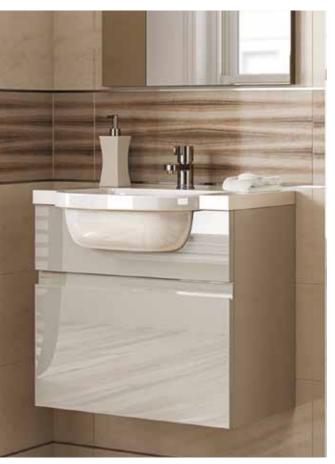

# **METRO**

As the name suggests, this cosmopolitan contemporary styled slab bathroom has evolved from its urban roots and is now one of the most popular styles available. Simple, flat with a soft radius.

#### COLOURS

Metro Matt Fjord with Rondi cast marble basin.

Doors furnished with BCHA889 Black Letterbox

Handles.

Metro Matt Kashmir with Resolvo stndartd cast marble basin, Arroton Mono basin tap and BCHA887 Chrome D Pull handles