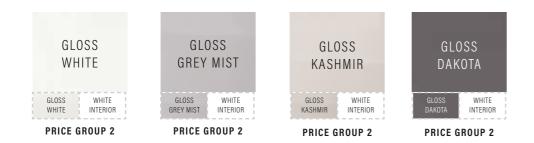

| FINISH                  | PLINTH RETURN<br>300mm x 200mm | PLINTH<br>1350mm x 200mm | PLINTH<br>2750mm x 200mm | FILLER PANEL<br>(635 x 247 Door) |
|-------------------------|--------------------------------|--------------------------|--------------------------|----------------------------------|
| GLOSS DAKOTA            | BSPRDG                         | BSPSDG                   | BSPLDG                   | BCIMADG6324                      |
| GLOSS GREY MIST         | BSPRGGM                        | BSPSGGM                  | BSPLGGM                  | BCIMAGM6324                      |
| GLOSS KASHMIR           | BSPRGKA                        | BSPSGKA                  | BSPLGKA                  | BCIMAKA6324                      |
| GLOSS KASHMIR (Integra) | Use Gloss Kashmir              | Use Gloss Kashmir        | Use Gloss Kashmir        | BCINTKA6324                      |
| GLOSS WHITE             | BSPRGWH                        | BSPSGWH                  | BSPLGWH                  | BCIMAWH6324                      |
| GLOSS WHITE (Integra)   | Use Gloss White                | Use Gloss White          | Use Gloss White          | BCINTWH6324                      |
| JACKSON PINE            | N/A                            | N/A                      | N/A                      | N/A                              |
| PRICE:                  | £35.00                         | £45.00                   | £72.00                   | £53.00<br>Integra £73.00         |