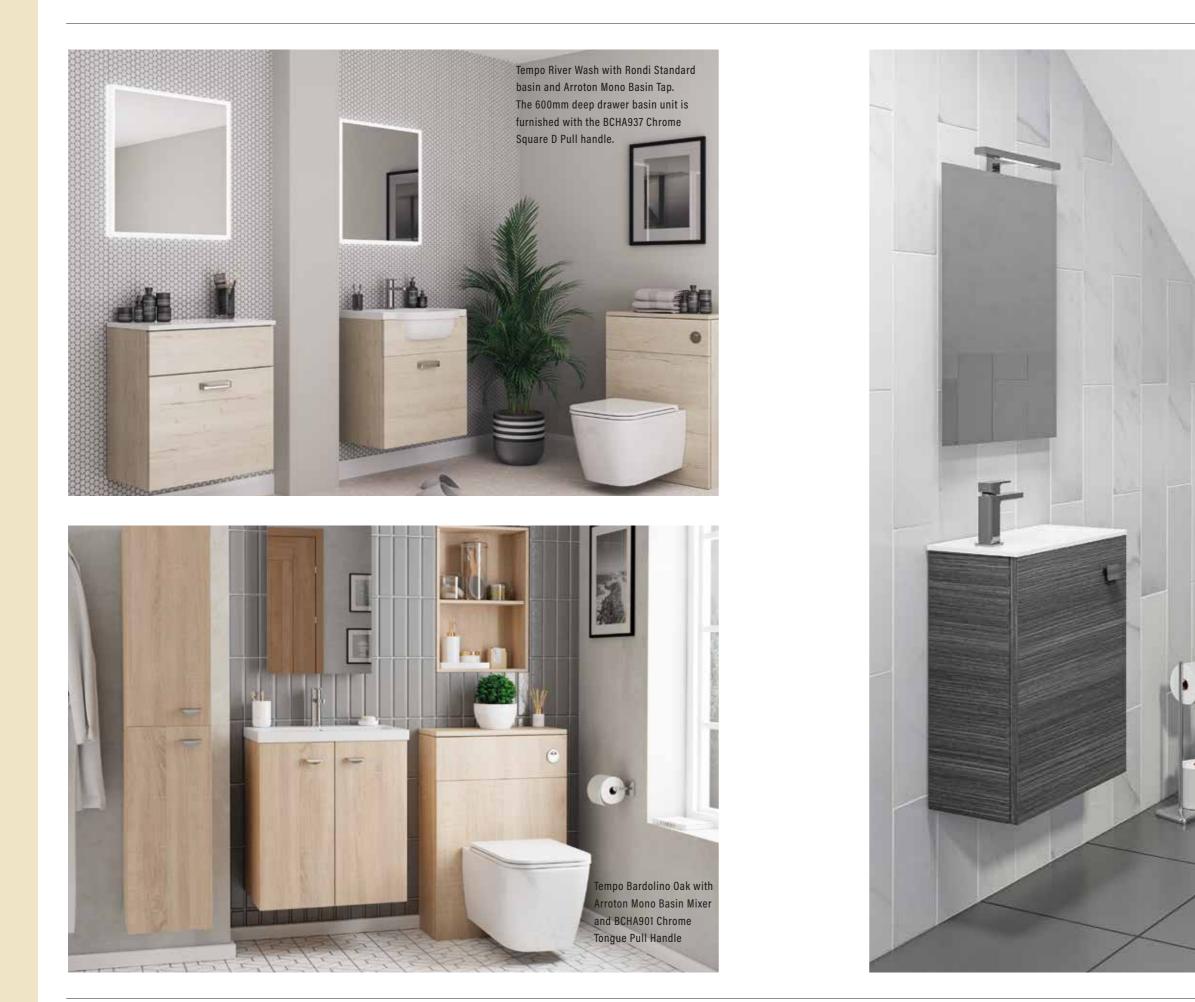

# TEMPO

Offers a range of wood grain finishes that bring a warmer feel to any bathroom. These practical and durable door finishes bring nature into the home.

## COLOURS