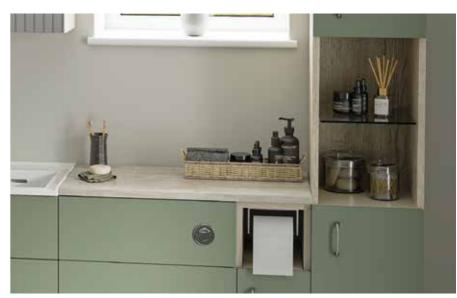

## IMAGE

Image Gloss Grey Mist with the BCHA908 chrome knob handles and the unique Slimline Largo Orlo basin, a one piece basin and top available in right or left handed format.

Also showing the deluxe toilet roll cabinet.