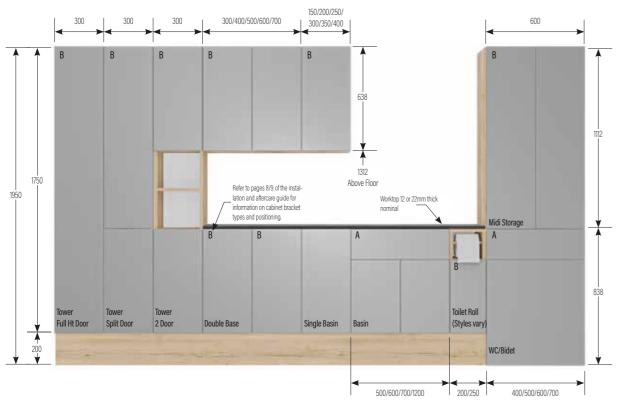

## STANDARD CABINETS

#### SINGLE DOOR BASE CABINETS

Includes one adjustable glass shelf. Height excludes 200mm plinth. Wall hanging brackets included. Plinth support legs available at additional cost. \*N/A in Daresbury.

#### DOUBLE DOOR BASE CABINETS

Includes one adjustable glass shelf. Height excludes 200mm plinth. Wall hanging brackets included. Plinth support legs available at additional cost.

#### TOILET ROLL BASE CABINET

Includes one adjustable glass shelf. Height excludes 200mm plinth. Wall hanging brackets included. Plinth support legs available at additional cost.

Includes deluxe waste bin. Push click open only. Height excludes 200mm plinth. Wall hanging brackets included. Plinth support legs available at additional cost.