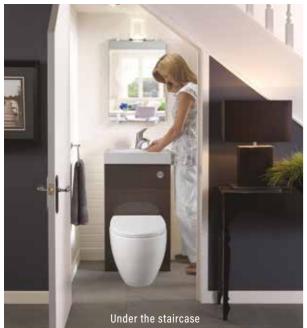

on a Group 1 door, then the price group become Group 2. Units are colour co-ordinated and NOT colour matched as most doors and carcasses are manufactured from different materials

Either option is included in the price of the furniture range if specified on the furniture order. If handles are omitted from your order and ordered at a later date, regretfully they will incur a £10.00 administration and postage and packaging charge. Handles from the Design range of handles may also be selected at an additional cost.



ADMINISTRATION AND P&P CHARGE WILL APPLY

Anthracite Grey & Chrome D Slab 118mm Rear Fix Trim Chrome

HANDLES ONLY INCLUDED IN PRICE WHEN PURCHASED WITH CORRESPONDING FURNITURE UNITS. IF HANDLES ARE ORDERED SEPARATELY TO THE FURNITURE. THEN A £10.00

### style | design space







# THE UNIQUE COMBI SPACE SAVER CABINETS

A unique solution to the smallest room, cloakroom, understairs.

Easy installation.

Multiple fascia, tap and pan options.

The Combi Unit answers the need for both Pan and Basin in one unit to create the WC solution in the smallest of spaces with all pipework enclosed.

The internal dimensions of the WC Cabinet allow for cistern fittings and a macerator such as a Saniflo, if required.

The dimensions shown are the minimum sizes taken up by the Combi Unit and pan.

Services contained within the unit and the ease of installation are fundamental to the design of the Combi Unit.

The lack of visible pipework adds to the visual appeal.

These were all considerations in creating a solution to the smallest of spaces.

Registered Design 4016148



Widt