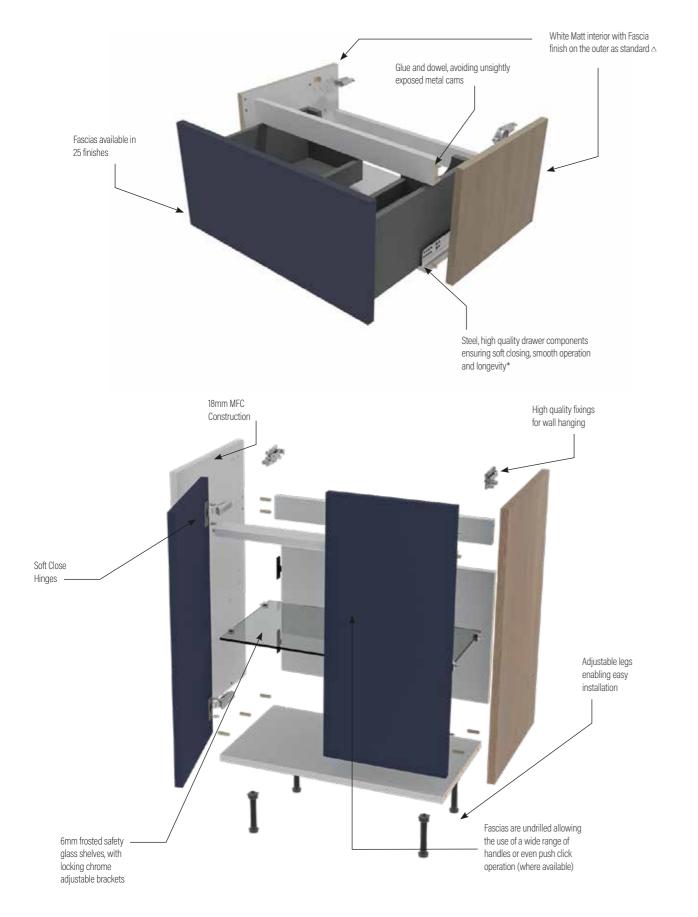

All cabinets are manufactured in 18mm MFC and constructed with glue and dowel, avoiding unsightly exposed metal cams. Doors are supplied fitted to the units. Our furniture units carry a 5 year guarantee (details of which are on the inside of the back cover).

Doors close softly, due to hinges that have soft close mechanisms, integral to the hinge. Soft close can be turned off on one hinge to accelerate the closing action, if required. Alternatively, Space units may be specified with "touch to open" and no handles (doored units only).

#### SINGLE DOOR BASE CABINETS

Includes one adjustable glass shelf. Height excludes 200mm plinth. Wall hanging brackets included. Plinth support legs available at additional cost. \*N/A in Daresbury.

#### DOUBLE DOOR BASE CABINETS

Includes one adjustable glass shelf. Height excludes 200mm plinth. Wall hanging brackets included. Plinth support legs available at additional cost.