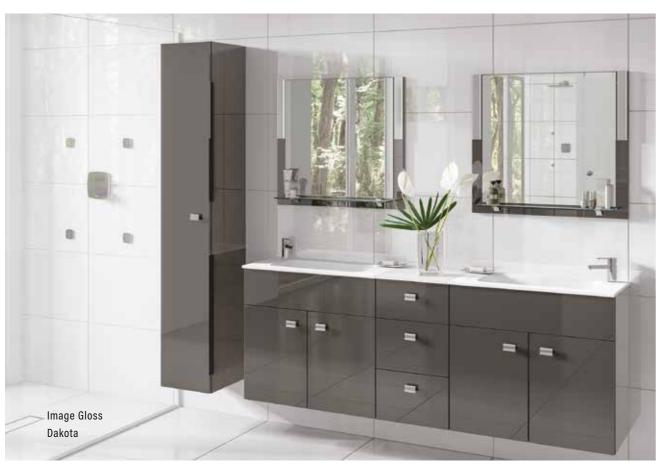

# IMAGE

Iconic gloss square slab design. A bathroom statement that will stand the test of time. High gloss lacquered finish fascias, with complimentary gloss melamine accessories.

## IMAGE