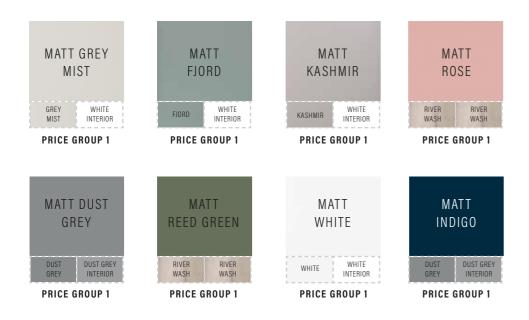

# **METRO**

As the name suggests, this cosmopolitan contemporary styled slab bathroom has evolved from its urban roots and is now one of the most popular styles available. Simple, flat with a soft radius.

#### COLOURS

Metro Matt Fjord with Rondi cast marble basin.

Doors furnished with BCHA889 Black Letterbox

Handles.

Metro Matt Kashmir with Resolvo stndartd cast marble basin, Arroton Mono basin tap and BCHA887 Chrome D Pull handles

#### METRO

| MATT GREY<br>MIST<br>GREY WHITE<br>INTERIOR | MATT<br>FJORD            | MATT<br>KASHMIR<br>KASHMIR | MATT<br>ROSE<br>RIVER RIVER<br>WASH WASH |
|---------------------------------------------|--------------------------|----------------------------|------------------------------------------|
| PRICE GROUP 1                               | PRICE GROUP 1            | PRICE GROUP 1              | PRICE GROUP 1                            |
| MATT DUST<br>GREY                           | MATT<br>REED<br>GREEN    | MATT<br>WHITE              | MATT<br>INDIGO                           |
| DUST DUST GREY<br>GREY INTERIOR             | RIVER RIVER<br>WASH WASH | WHITE WHITE<br>INTERIOR    | DUST DUST GREY<br>GREY INTERIOR          |
| PRICE GROUP 1                               | PRICE GROUP 1            | PRICE GROUP 1              | PRICE GROUP 1                            |

#### IMAGE

All unit interiors are a matt white finish except Dust Grev and River Wash.

If you wish to use a Gloss unit on a Group 1 door, then the price group become Group 2. Units are colour co-ordinated and NOT colour matched as most doors and carcasss are manufactured from different materials