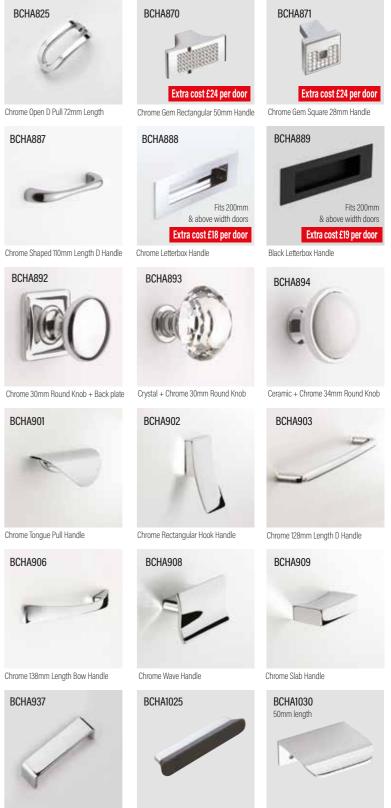

All the handles featured here have been chosen for the Space fitted ranges to create a bathroom as individual as you are. Customers can choose from this selection of handles with soft close door action or select instead to operate their door handlefree, with the push clic system.

BCHA825

Surf Chrome Square Knob 40mm

Surf Chrome D Pull Handle 147mm Length

Chrome Pyramid Handle

BCHA895

BCHA904

BCHA910

Chrome Gem Triple Square 92mm Handle

BCHA892

Antique Copper 38mm Round Knob Chrome 35mm

BCHA901

BCHA905

BCHA912

Black 38mm Round Knob Black Square 128mm D Pull Handle

BCHA906

BCHA937

Chrome Drop Knob Handle

Chrome Curved Square Pull 50mm Chrome Square D Pull 136MM Length

HANDLES ONLY INCLUDED IN PRICE WHEN PURCHASED WITH CORRESPONDING FURNITURE UNITS. IF HANDLES ARE ORDERED SEPARATELY TO THE FURNITURE. THEN A £10.00 ADMINISTRATION AND P&P CHARGE WILL APPLY

Either option is included in the price of the furniture range if specified on the furniture order. If handles are omitted from your order and ordered at a later date, regretfully they will incur a £10.00 administration and postage and packaging charge. Handles from the Design range of handles may also be selected at an additional cost.

Anthracite Grey & Chrome D Slab 118mm Rear Fix Trim Chrome