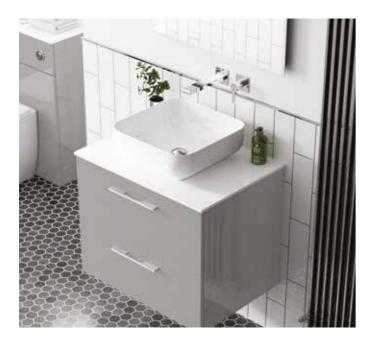

## IMAGE

Image Gloss Grey Mist with the BCHA908 chrome knob handles and the unique Slimline Largo Orlo basin, a one piece basin and top available in right or left handed format.

Also showing the deluxe toilet roll cabinet.