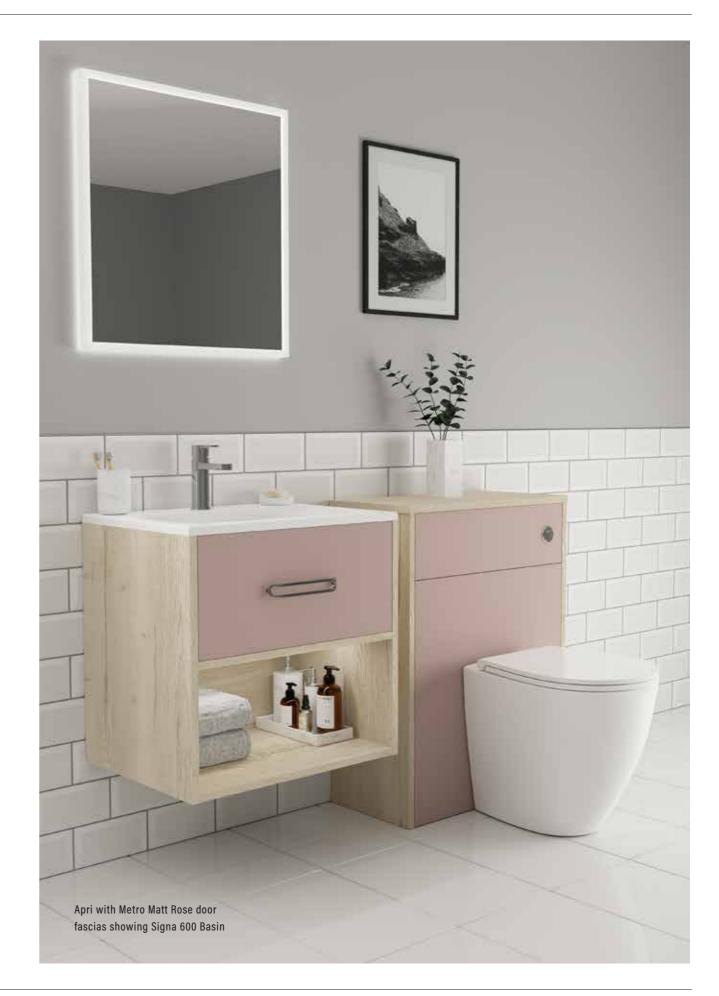

## DARESBURY

Daresbury Matt Kashmir shown with traditional Serenada BTW pan and basin. Hacienda Black worktops and optional T&G cladding only available in the Daresbury range. Handles BCHA893.

Shown here with the unique 'Move Mirror' - see above link to the video.