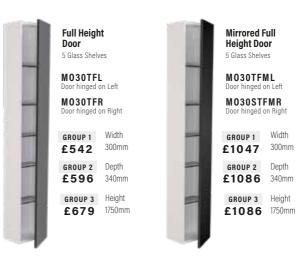

**BA60LDBA** 

Width 600mm Depth 540mm Height 460mm

GROUP 2 GROUP 3

£403 £464

**Mirrored Full Height Door** 5 Glass Shelves

**BA30TFML** BA30TFMR Right

| GROUP 1 | Width  |
|---------|--------|
| E1047   | 300mm  |
| GROUP 2 | Depth  |
| £1086   | 340mm  |
| GROUP 3 | Height |
| £1086   | 1750mm |