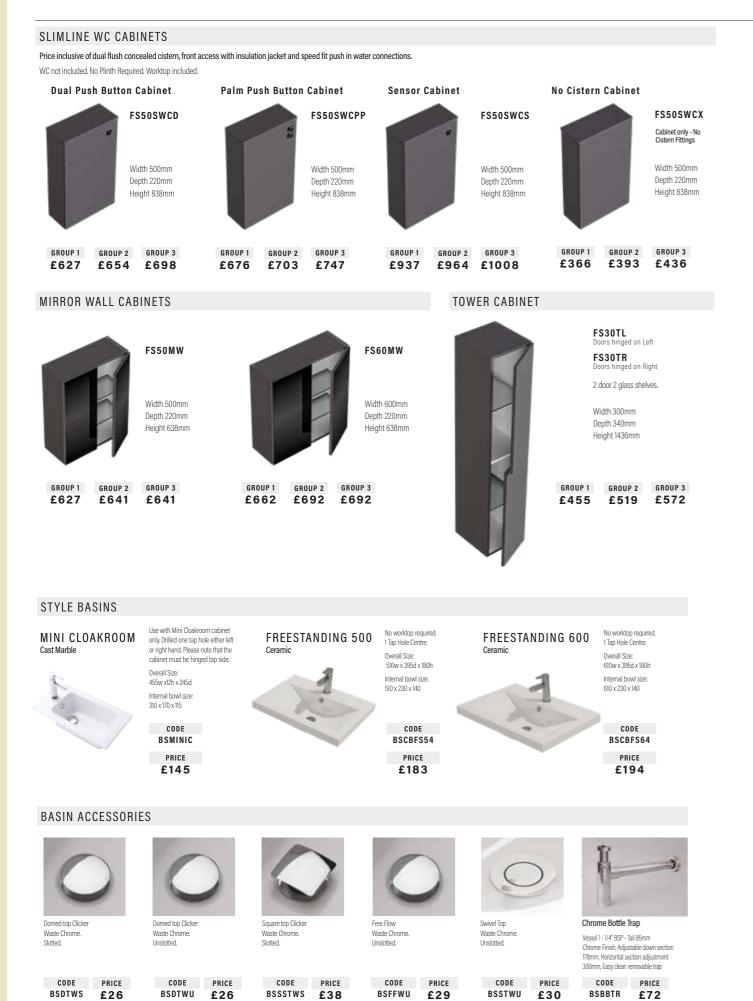

## STANDARD CABINETS

Price inclusive of dual flush concealed cistern, front access with insulation jacket (not on BA40WCD) and speed fit push in water connections.

#### PALM PUSH WC CABINETS

Price inclusive of dual flush concealed cistern, front access with insulation jacket and speed fit push in water connections.

WC not included. No Plinth Required.

#### SENSOR WC CABINETS

Price inclusive of dual flush concealed cistern, front access with insulation jacket and speed fit push in water connections.

WC not included. No Plinth Required.

#### WC CABINETS WITHOUT CISTERN

Cabinet only. No cistern fittings.

Includes one adjustable glass shelf. Height excludes 200mm plinth. Wall hanging brackets included. Plinth support legs available at additional cost. **BA30DBL BA30DBR** Right ninged Width 300mm Depth 540mm Height 638mm GROUP 1 GROUP 2 GROUP 3 £263 £286 £314

#### TOWER CABINETS

GROUP 2

£286 £314

GROUP 1

£263

Height excludes 200mm plinth. Wall hanging brackets included. Plinth support legs available at additional cost. Mirrored doors have push click operation only.