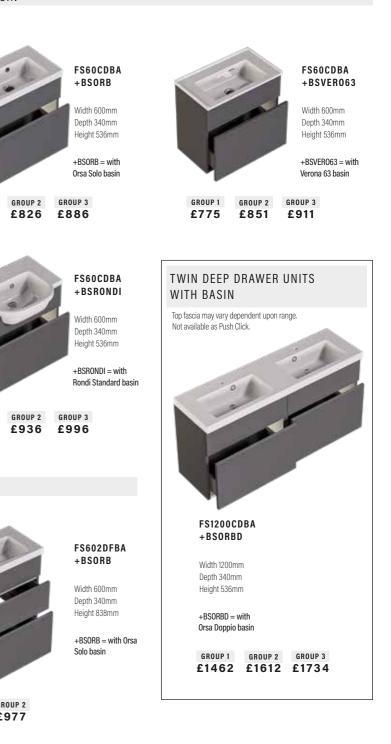

red Design 4016148



Width 500mm Depth 340mm Height 838mm

GROUP 1 GROUP 2 £878 £905

SENSOR COMBI WC WITH BASIN Floor mounted all-in-one WC and Basin unit.



GROUP 2 £1188 £1216

## **COMBI UNIT**



Available in all finishes, please see page 72.

### PALM PUSH COMBI WC WITH BASIN

Floor mounted all-in-one WC and Basin unit.



### TRADE COMBI BASIN WC CABINET

This is a unique cabinet that is not intended to co-ordinate with any other furniture. No plinth require



BSTC5 +BSCBI

Width 500mm Depth 340mm Height 838mm

Perfect for Builder & Contract Use. Only available with square profile Gloss White fascias on Gloss White cabinet, includes a pneumatic dual flush cistern and combi basin.

PRICE £614

## CLOAKROOM CABINETS



76

GROUP 1 GROUP 2

£692 £729 £786

GROUP 3

## DRAWER UNITS



### FS602DFBA +BSLS

Width 600mm Depth 340mm Height 838mm

+BSLS = with Lupi Standard basin

GROUP 1

£1066 £1087

GROUP 2

GROUP 1

GROUP 2

£981 £1002



### FS602DFBA +BSRONDI

Width 600mm Depth 340mm Height 838mm

+BSRONDI = with Rondi Standard basin







QUADRA RIMLESS BTW PAN Size: 550mm Projection 360mm Wide 430mm Height (excluding seat) SLIM QUICK RELEASE WC PAN CODE SOFT CLOSE SEAT CODE BSQDRBTWP BSQDSQSCTS PRICE PRICE £476 £203





# design

## MODULAR BATHROOM FURNITURE

The Design portfolio offers a select range of modular furniture that is both stylish and very practical, enabling your designer to create the bathroom of your dreams.

The carefully selected range of 16 door finishes and 14 carcass colours give the opportunity to mix and match across "space" and "style", al