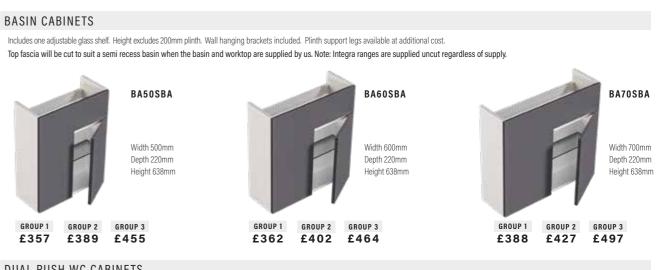

#### SINGLE DOOR BASE CABINETS

Includes one adjustable glass shelf. Height excludes 200mm plinth. Wall hanging brackets included. Plinth support legs available at additional cost. \*N/A in Daresbury.