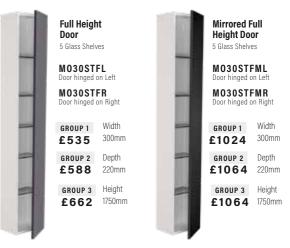

**BA60LDBA** 

Width 600mm Depth 540mm Height 460mm

GROUP 2 GROUP 3

£403 £464

**Mirrored Full Height Door** 5 Glass Shelves

**BA30TFML** BA30TFMR Right

| GROUP 1 | Width  |
|---------|--------|
| E1047   | 300mm  |
| GROUP 2 | Depth  |
| £1086   | 340mm  |
| GROUP 3 | Height |
| £1086   | 1750mm |

5 Glass Shelves

**BA30STFML** 

**BA30STFMR** 

GROUP 1 Width

£1024 300mm

GROUP 2 Depth

£1064 220mm

GROUP 3 Height