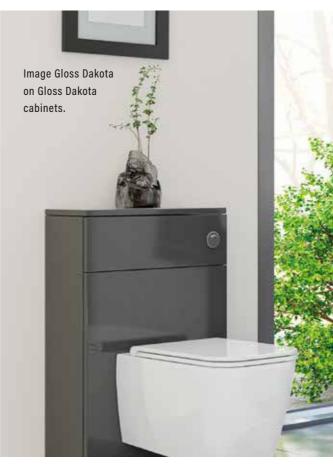

ker style enable this range to span the periods of design.

From traditional to contemporary by dressing the furniture with modern or traditional taps and sanitary ware.



COLOURS





## DARESBURY





Daresbury Dust Grey Two Drawer basin unit. Ideal for small spaces.

Shown below alongside a 500 Dual Push WC Cabinet, a truly flexible cabinet.



Daresbury Matt Fjord wall hung basin unit and two door tower cabinet. Doors are finished with BCHA903 Chrome D Pull handles.



## DARESBURY



# IMAGE

Iconic gloss square slab design. A bathroom statement that will stand the test of time. High gloss lacquered finish fascias, with complimentary gloss melamine accessories.



COLOURS





## IMAGE





Image Gloss Kashmir on Gloss Kashmir cabinets shown here with BCHA886 Chrome Pyramid Handle.





# 

## IMAGE

# INTEGRA

Simply the very best of fingertip pull doors. Over lacquered five times to give an ultra-gloss finish to this premium range.



COLOURS





Integra Gloss Kashmir on Gloss Kashmir cabinet topped with the Rondi Standard Semi-Recess Basin with deep soft closing drawer below.

## INTEGRA



# **METRO**

As the name suggests, this cosmopolitan contemporary styled slab bathroom has evolved from its urban roots and is now one of the most popular styles available. Simple, flat with a soft radius.



COLOURS



















# **TEMPO**

Offers a range of wood grain finishes that bring a warmer feel to any bathroom. These practical and durable door finishes bring nature into the home.



## COLOURS







## TEMPO





## **DOORS & FINISHES**



All unit interiors ar