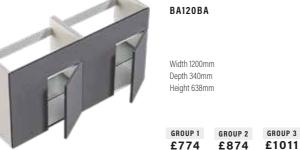

#### BA60BA

Width 600mm Depth 340mm Height 638mm

GROUP 3

BA70BA

Width 700mm Depth 340mm Height 638mm

GROUP 3 £518

GROUP 3