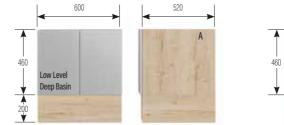

#### SINGLE DOOR BASE CABINETS

Includes one adjustable glass shelf. Height excludes 200mm plinth. Wall hanging brackets included. Plinth support legs available at additional cost. \*N/A in Daresbury.

#### DOUBLE DOOR BASE CABINETS

Includes one adjustable glass shelf. Height excludes 200mm plinth. Wall hanging brackets included. Plinth support legs available at additional cost.