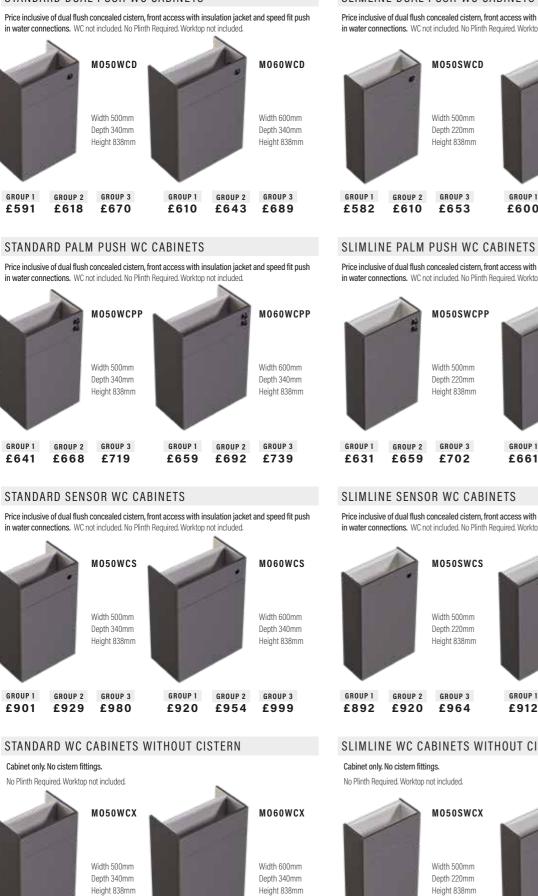

## STANDARD CABINETS

Price inclusive of dual flush concealed cistern, front access with insulation jacket (not on BA40WCD) and speed fit push in water connections.

#### PALM PUSH WC CABINETS

Price inclusive of dual flush concealed cistern, front access with insulation jacket and speed fit push in water connections.

WC not included. No Plinth Required.

#### SENSOR WC CABINETS

Price inclusive of dual flush concealed cistern, front access with insulation jacket and speed fit push in water connections.

WC not included. No Plinth Required.

#### WC CABINETS WITHOUT CISTERN

Cabinet only. No cistern fittings.

Includes one adjustable glass shelf. Height excludes 200mm plinth. Wall hanging brackets included. Plinth support legs available at additional cost. **BA30DBL BA30DBR** Right ninged Width 300mm Depth 540mm Height 638mm GROUP 1 GROUP 2 GROUP 3 £263 £286 £314