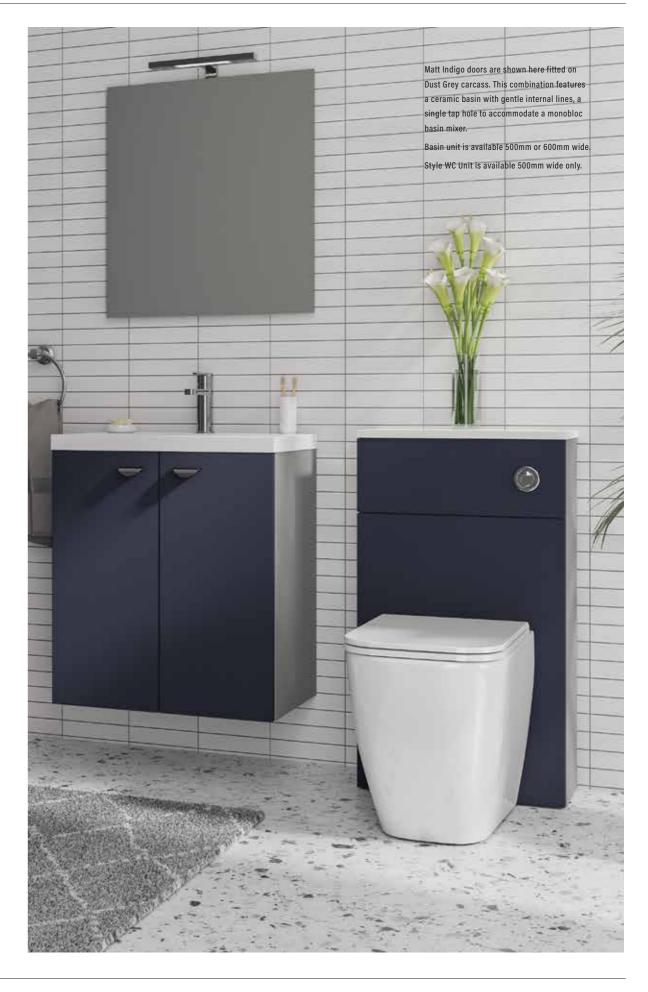

## DARESBURY

Daresbury Matt Kashmir shown with traditional Serenada BTW pan and basin. Hacienda Black worktops and optional T&G cladding only available in the Daresbury range. Handles BCHA893.

Shown here with the unique 'Move Mirror' - see above link to the video.