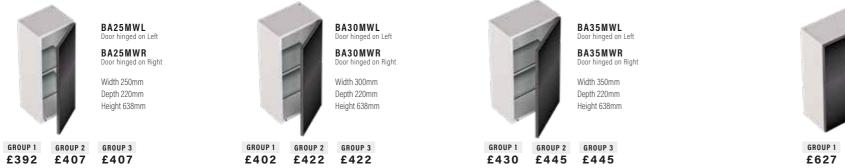

## STANDARD CABINETS

## SLIMLINE CABINETS

BA25SBL

BA25SBR

Width 250mm

Depth 220mm

GROUP 2

£243 £260

GROUP 1

£224

GROUP 1

£246

GROUP 1

£311

Height 638mm

BA40SBL BA40SBR

Width 400mm

Depth 220mm

Height 638mm

£320

BA50SB

Width 500mm

Depth 220mm

Height 638mm

GROUP 3

GROUP 2

£332 £388

GROUP 2 GROUP 3

£261

ed on Riaht

GROUP 3

Door hinged on Right

nged on Left