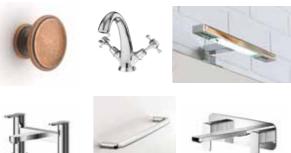

All the handles featured here have been chosen for the Space fitted ranges to create a bathroom as individual as you are. Customers can choose from this selection of handles with soft close door action or select instead to operate their door handlefree, with the push clic system.

BCHA825

Surf Chrome Square Knob 40mm

Surf Chrome D Pull Handle 147mm Length

Chrome Pyramid Handle

BCHA895

BCHA904

BCHA910

Chrome Gem Triple Square 92mm Handle

BCHA892

Antique Copper 38mm Round Knob Chrome 35mm

BCHA901

BCHA905

BCHA912

Black 38mm Round Knob Black Square 128mm D Pull Handle

BCHA906

BCHA937

Chrome Drop Knob Handle

Chrome Curved Square Pull 50mm Chrome Square D Pull 136MM Length

HANDLES ONLY INCLUDED IN PRICE WHEN PURCHASED WITH CORRESPONDING FURNITURE UNITS. IF HANDLES ARE ORDERED SEPARATELY TO THE FURNITURE. THEN A £10.00 ADMINISTRATION AND P&P CHARGE WILL APPLY