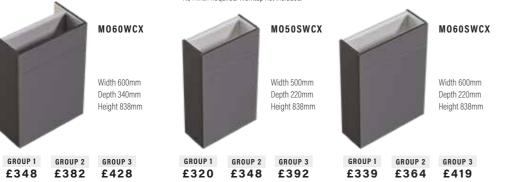

## SLIMLINE CABINETS

BA25SBL

BA25SBR

Width 250mm

Depth 220mm

GROUP 2

£243 £260

GROUP 1

£224

GROUP 1

£246

GROUP 1

£311

Height 638mm

BA40SBL BA40SBR

Width 400mm

Depth 220mm

Height 638mm

£320

BA50SB

Width 500mm

Depth 220mm

Height 638mm

GROUP 3

GROUP 2

£332 £388

GROUP 2 GROUP 3

£261

ed on Riaht

GROUP 3

Door hinged on Right

nged on Left

#### TOILET ROLL BASE CABINET

Includes one adjustable glass shelf. Height excludes 200mm plinth. Wall hanging brackets included. Plinth support legs available at additional cost.

BA40SB

Width 400mm

Depth 220mm

BA70SB

Width 700mm

Depth 220mm

Height 638mm

GROUP 3

£344

GROUP 2

£301