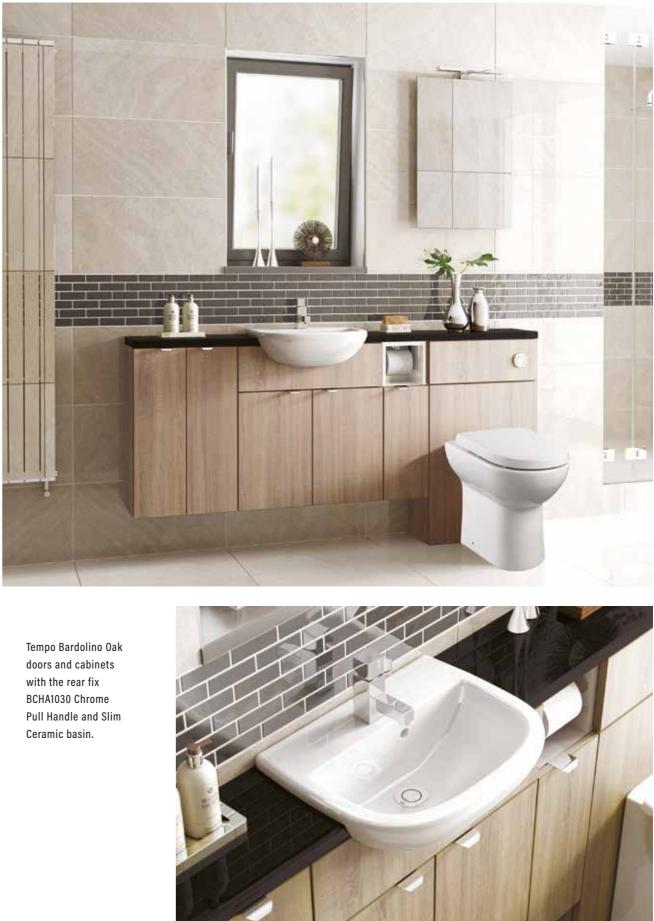

# TEMPO

Offers a range of wood grain finishes that bring a warmer feel to any bathroom. These practical and durable door finishes bring nature into the home.

## COLOURS

## TEMPO