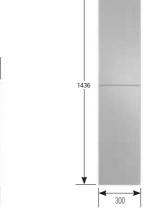

**BA60LDBA** 

Width 600mm Depth 540mm Height 460mm

GROUP 2 GROUP 3

£403 £464

**Mirrored Full Height Door** 5 Glass Shelves

**BA30TFML** BA30TFMR Right

| GROUP 1 | Width  |
|---------|--------|
| E1047   | 300mm  |
| GROUP 2 | Depth  |
| £1086   | 340mm  |
| GROUP 3 | Height |
| £1086   | 1750mm |