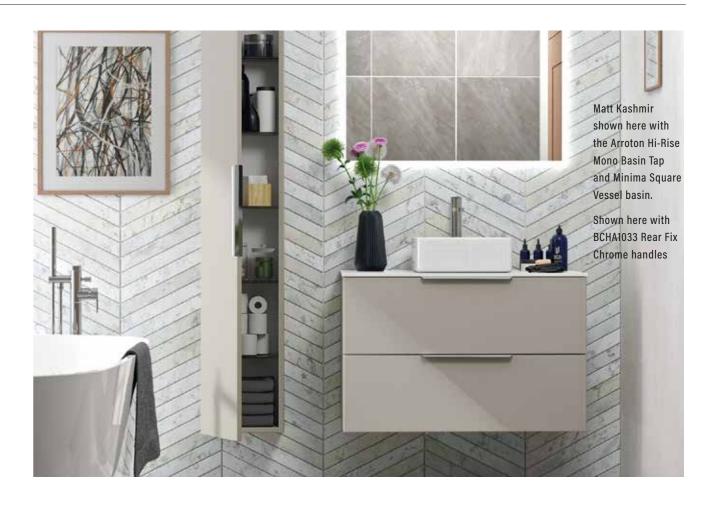

#### COLOURS

Metro Matt Fjord with Rondi cast marble basin.

Doors furnished with BCHA889 Black Letterbox

Handles.

Metro Matt Kashmir with Resolvo stndartd cast marble basin, Arroton Mono basin tap and BCHA887 Chrome D Pull handles