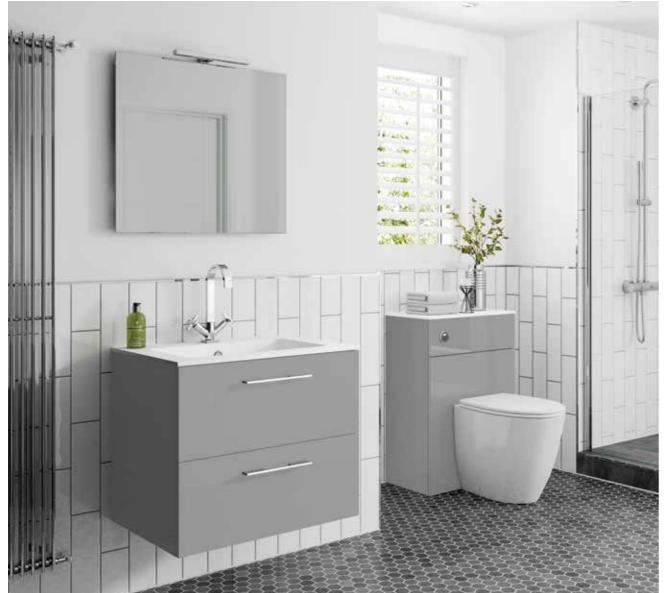

# DARESBURY

Daresbury is as flexible as it is stunning. The timeless clean lines of the Shaker style enable this range to span the periods of design.

From traditional to contemporary by dressing the furniture with modern or traditional taps and sanitary ware.

## DARESBURY

Daresbury Matt Kashmir shown with traditional Serenada BTW pan and basin. Hacienda Black worktops and optional T&G cladding only available in the Daresbury range. Handles BCHA893.

Shown here with the unique 'Move Mirror' - see above link to the video.