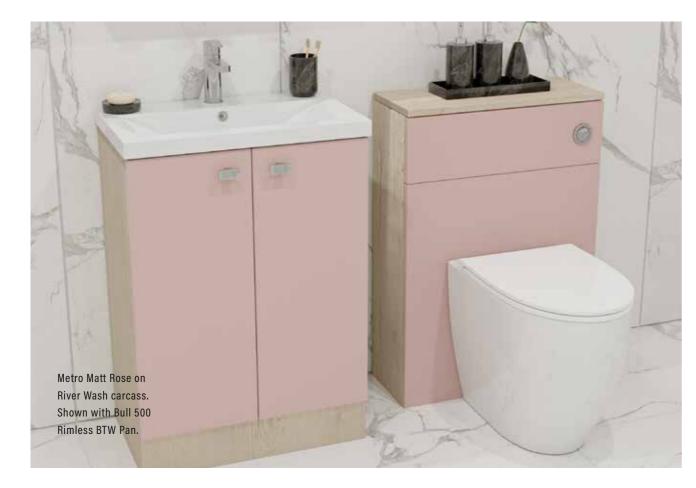

#### COLOURS

Metro Matt Fjord with Rondi cast marble basin.

Doors furnished with BCHA889 Black Letterbox

Handles.

Metro Matt Kashmir with Resolvo stndartd cast marble basin, Arroton Mono basin tap and BCHA887 Chrome D Pull handles