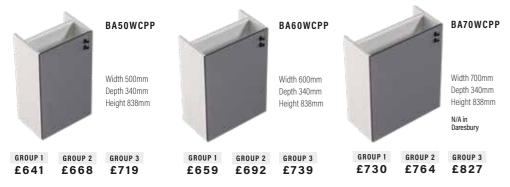

#### PALM PUSH WC CABINETS

Price inclusive of dual flush concealed cistern, front access with insulation jacket and speed fit push in water connections. WC not included. No Plinth Required.

SENSOR WC CABINETS