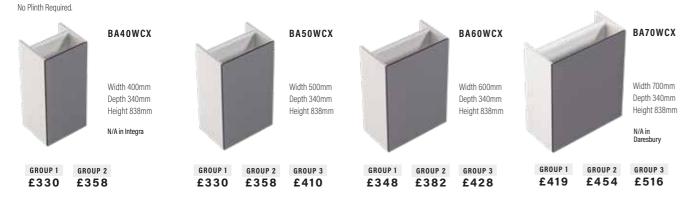

#### WC CABINETS WITHOUT CISTERN

Cabinet only. No cistern fittings.

Includes one adjustable glass shelf. Height excludes 200mm plinth. Wall hanging brackets included. Plinth support legs available at additional cost. **BA30DBL BA30DBR** Right ninged Width 300mm Depth 540mm Height 638mm GROUP 1 GROUP 2 GROUP 3 £263 £286 £314