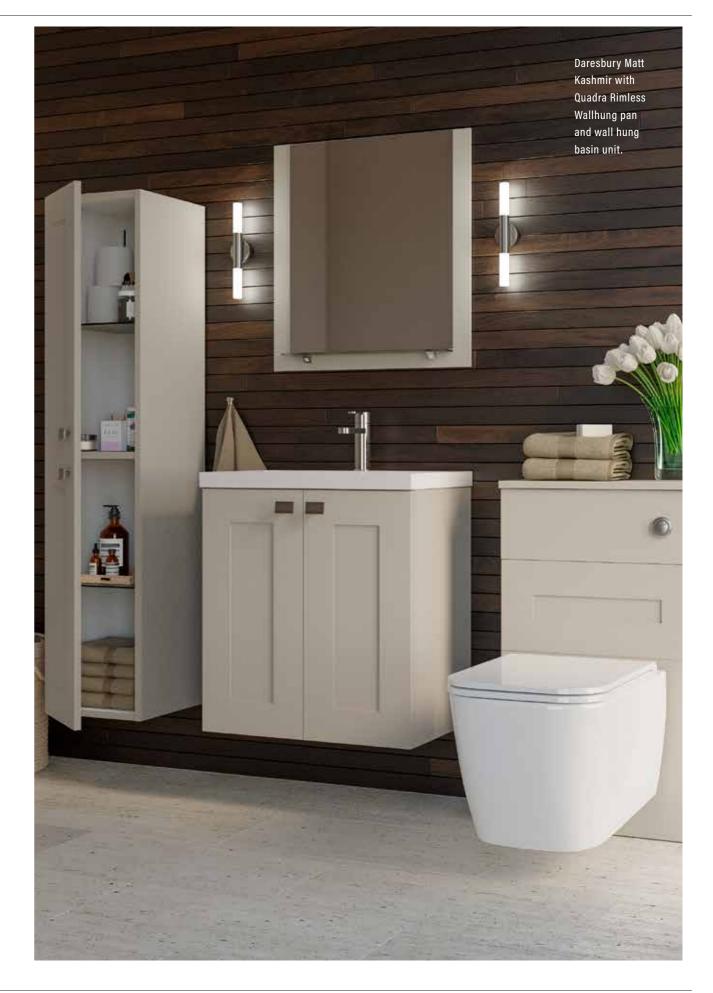

# DARESBURY

Daresbury is as flexible as it is stunning. The timeless clean lines of the Shaker style enable this range to span the periods of design.

From traditional to contemporary by dressing the furniture with modern or traditional taps and sanitary ware.

## DARESBURY

Daresbury Matt Kashmir shown with traditional Serenada BTW pan and basin. Hacienda Black worktops and optional T&G cladding only available in the Daresbury range. Handles BCHA893.

Shown here with the unique 'Move Mirror' - see above link to the video.