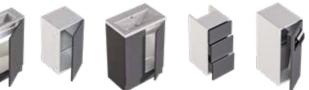

#### SINGLE DOOR BASE CABINETS

Includes one adjustable glass shelf. Height excludes 200mm plinth. Wall hanging brackets included. Plinth support legs available at additional cost. \*N/A in Daresbury.

#### DOUBLE DOOR BASE CABINETS

Includes one adjustable glass shelf. Height excludes 200mm plinth. Wall hanging brackets included. Plinth support legs available at additional cost.

#### TOILET ROLL BASE CABINET

Includes one adjustable glass shelf. Height excludes 200mm plinth. Wall hanging brackets included. Plinth support legs available at additional cost.

Includes deluxe waste bin. Push click open only. Height excludes 200mm plinth. Wall hanging brackets included. Plinth support legs available at additional cost.

STANDARD 3 DRAWER BASE CABINETS

BA303DBX