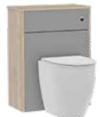

## IMAGE

Image Gloss Grey Mist with the BCHA908 chrome knob handles and the unique Slimline Largo Orlo basin, a one piece basin and top available in right or left handed format.

Also showing the deluxe toilet roll cabinet.