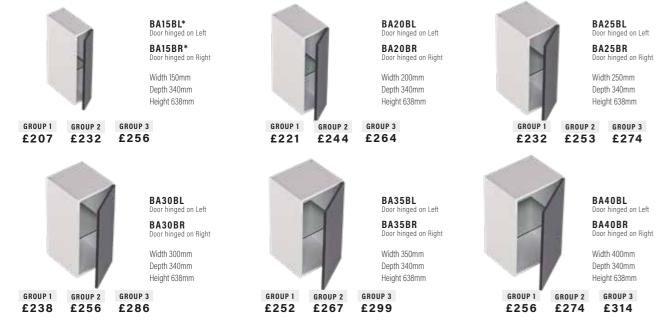

#### SINGLE DOOR BASE CABINETS

Includes one adjustable glass shelf. Height excludes 200mm plinth. Wall hanging brackets included. Plinth support legs available at additional cost. \*N/A in Daresbury.

#### WC CABINETS WITHOUT CISTERN

Cabinet only. No cistern fittings.

Includes one adjustable glass shelf. Height excludes 200mm plinth. Wall hanging brackets included. Plinth support legs available at additional cost. **BA30DBL BA30DBR** Right ninged Width 300mm Depth 540mm Height 638mm GROUP 1 GROUP 2 GROUP 3 £263 £286 £314