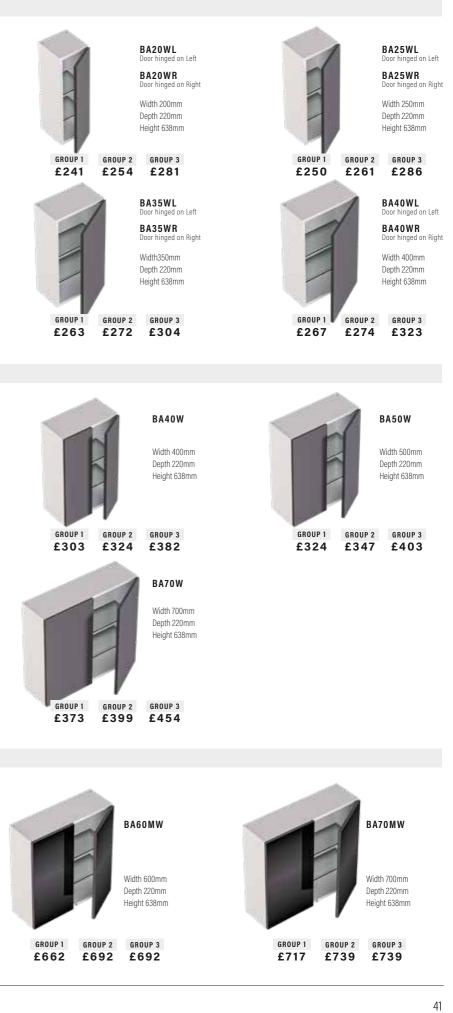

## STANDARD CABINETS

#### SINGLE DOOR BASE CABINETS

Includes one adjustable glass shelf. Height excludes 200mm plinth. Wall hanging brackets included. Plinth support legs available at additional cost. \*N/A in Daresbury.

#### DOUBLE DOOR BASE CABINETS

Includes one adjustable glass shelf. Height excludes 200mm plinth. Wall hanging brackets included. Plinth support legs available at additional cost.

#### TOILET ROLL BASE CABINET

Includes one adjustable glass shelf. Height excludes 200mm plinth. Wall hanging brackets included. Plinth support legs available at additional cost.

Includes deluxe waste bin. Push click open only. Height excludes 200mm plinth. Wall hanging brackets included. Plinth support legs available at additional cost.

#### DOUBLE DOOR WALL CABINETS

SINGLE DOOR WALL CABINETS

Each cabinet includes two adjustable glass shelves.

Each cabinet includes two adjustable glass shelves.

£292 £314

GROUP 1

£344

£350

BA60W

Width 600mm

Depth 220mm

Height 638mm

GROUP 3

£430