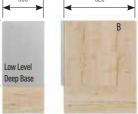

BCDFB40 £82



PAIR PALM PUSH BUTTON SET

CODE PRICE BCDFBPP £95



**CISTERN FLUSH PIPE** To suit Thomas Dudley systems

CODE PRICE BCDFCP £38



124

200mm Supplied in pairs CODE BSRDLEG







## ASSORTED ACCESSORIES



## SPACE UNIT HEIGHT CONFIGURATIONS

Space cabinets available in sizes specified below. Depths are excluding fascia

## SPACE UNIT SIZE OPTIONS

**Space** cabinets available in both Slimline and Standard depths. Slimline cabinet 200mm deep (excluding fascia). Standard cabinet 320mm deep (excluding fascia).



Please Note:

Letters 'A' 'B' & 'C' indicated in units are for positioning of wall hanging brackets. Please use diagrams on page 9 of your Installation & After Care Guide for dimensions showing fixing positions.







### All dimensions shown in millimetres

460



## PLANNING

Style cabinets available in sizes as specified below. Depths are excluding fascia







↓ 510/610 Ceramic Basin

396

364

396









### Please Note: Letters 'A' 'B' & 'C' indicated in units are for positioning of wall hanging brackets. Please use diagrams on page 9 of your Installation & After Care Guide for dimensions showing fixing positions.

Design cabinets available in sizes as specified below. Depths are excluding fascia



Apri cabinets available in sizes as specified below. Depths are including fascia









| CODE      | HANDING | DESCRIPTION                             | TEMPO | DARESBURY | METRO | ALL IMAGE<br>GLOSS | ALL INTEGRA<br>GLOSS | PRICE<br>GROUP 1 | PRICE GROUP<br>2 | PRICE GROUP |
|-----------|---------|-----------------------------------------|-