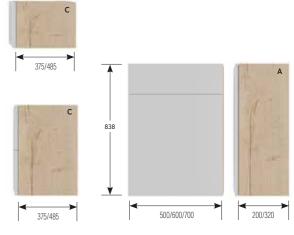

#### DOUBLE DOOR WALL CABINETS

SINGLE DOOR WALL CABINETS

Each cabinet includes two adjustable glass shelves.

Each cabinet includes two adjustable glass shelves.

£292 £314

GROUP 1

£344

£350

BA60W

Width 600mm

Depth 220mm

Height 638mm

GROUP 3

£430

## WALL CABINETS

| FINISH             | PLINTH RETURN<br>300mm x 200mm | PLINTH<br>1350mm x 200mm | PLINTH<br>2750mm x 200mm | FILLER PANEL<br>(635 x 247 Door) |
|--------------------|--------------------------------|--------------------------|--------------------------|----------------------------------|
| ANTHRACITE         | BSPRAN                         | BSPSAN                   | BSPLAN                   | BCTEMAN6324                      |
| GREY BARDOLINO OAK | BSPRGBO                        | BSPSGBO                  | BSPLGBO                  | BCTEMGB6324                      |
| PRICE:             | £28.00                         | £33.00                   | £48.00                   | £48.00                           |