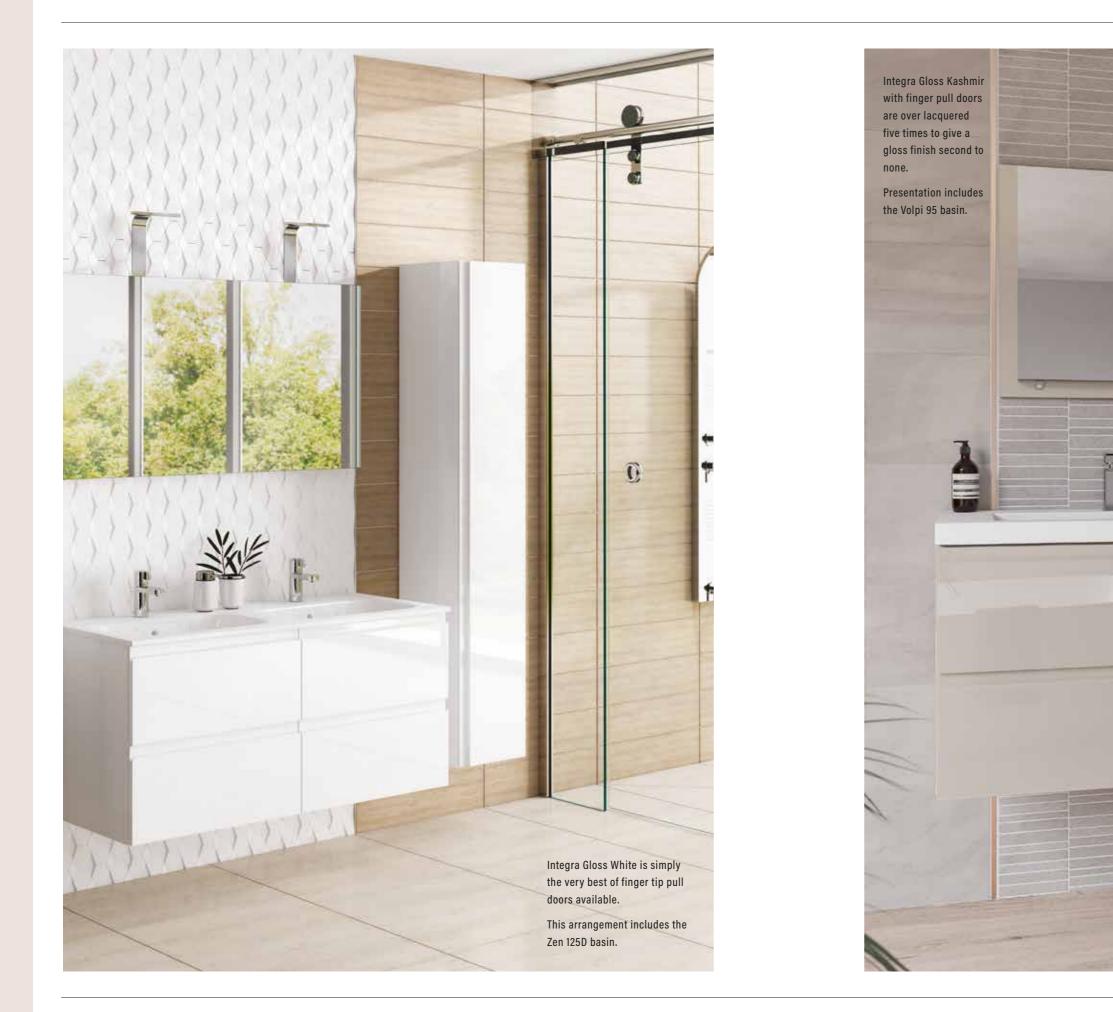

# IMAGE

Iconic gloss square slab design. A bathroom statement that will stand the test of time. High gloss lacquered finish fascias, with complimentary gloss melamine accessories.

## IMAGE