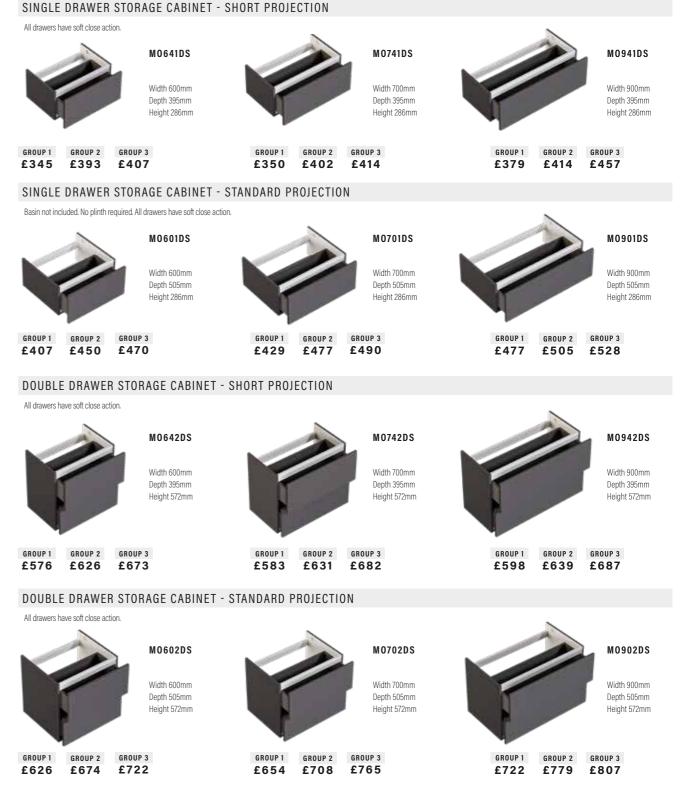

## STANDARD CABINETS

#### SINGLE DOOR BASE CABINETS

Includes one adjustable glass shelf. Height excludes 200mm plinth. Wall hanging brackets included. Plinth support legs available at additional cost. \*N/A in Daresbury.

#### DOUBLE DOOR BASE CABINETS

Includes one adjustable glass shelf. Height excludes 200mm plinth. Wall hanging brackets included. Plinth support legs available at additional cost.

#### TOILET ROLL BASE CABINET

Includes one adjustable glass shelf. Height excludes 200mm plinth. Wall hanging brackets included. Plinth support legs available at additional cost.

Includes deluxe waste bin. Push click open only. Height excludes 200mm plinth. Wall hanging brackets included. Plinth support legs available at additional cost.

STANDARD 3 DRAWER BASE CABINETS

BA303DBX

## STANDARD CABINETS

Height excludes 200mm plinth. Wall hanging brackets included. Plinth support legs available at additional cost. N/A in push click.

BA503DBX

N/A in Integra

Width 500mm Depth 340mm Height 638mm