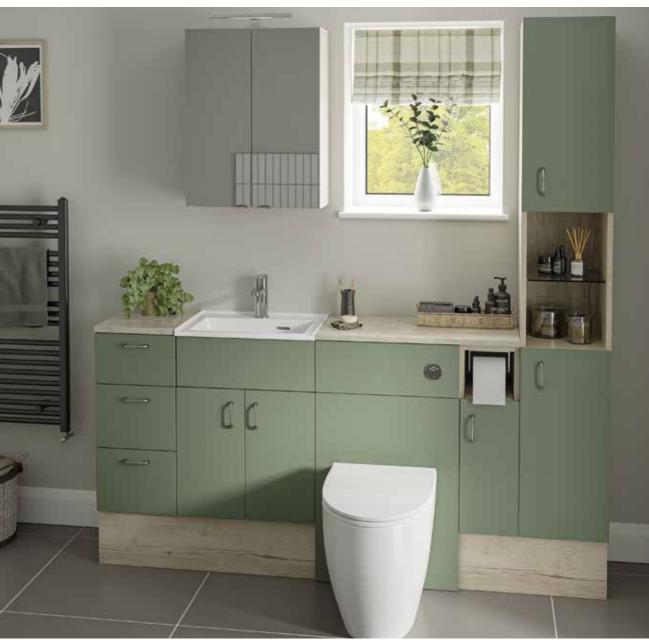

# **METRO**

As the name suggests, this cosmopolitan contemporary styled slab bathroom has evolved from its urban roots and is now one of the most popular styles available. Simple, flat with a soft radius.

#### COLOURS

Metro Matt Fjord with Rondi cast marble basin.

Doors furnished with BCHA889 Black Letterbox

Handles.

Metro Matt Kashmir with Resolvo stndartd cast marble basin, Arroton Mono basin tap and BCHA887 Chrome D Pull handles