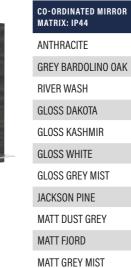

CHIAM70    | £438  |
| 900mm         | BSCHIAM90    | £462  |
|               |              |       |

638 h x 32d IP44 Demist facility + integrated on/off switch.

## **CO-ORDINATED MIRROR IP44**

Polished mirror fixed to co-ordinated cabinet colour back board. Height adjustable hanging brackets. Including 6mm glass shelf with chrome support brackets, proximity sensor switch for light (light not included). Please select from Metro, Emiled or Linea models.

| - |   |     |   |   |
|---|---|-----|---|---|
|   |   |     |   |   |
|   |   |     |   |   |
|   |   |     |   |   |
|   |   |     |   |   |
|   |   |     |   |   |
|   |   |     |   |   |
|   |   |     |   |   |
|   |   |     |   |   |
|   |   |     |   |   |
|   |   | -   | - | _ |
|   | - | 100 |   |   |
| - | 1 |     |   |   |



Note: N/A in Indigo, Rose or Reed Green.

| GLOSS DAKOTA    |
|-----------------|
| GLOSS KASHMIR   |
| GLOSS WHITE     |
| GLOSS GREY MIST |
| JACKSON PINE    |
| MATT DUST GREY  |
| MATT FJORD      |
| MATT GREY MIST  |
| MATT KASHMIR    |
| MATT WHITE      |
| PRICE           |

See the Move in action

| ADJUSTABLE ILL | ADJUSTABLE ILLUMINATED MIRROR |       |  |  |  |  |
|----------------|-------------------------------|-------|--|--|--|--|
| WIDTH          | CODE                          | PRICE |  |  |  |  |
| 600mm          | BSMOVE                        | £461  |  |  |  |  |

| WALLHUNG MIRROR             |                           |       |  |  |
|-----------------------------|---------------------------|-------|--|--|
| WIDTH                       | CODE