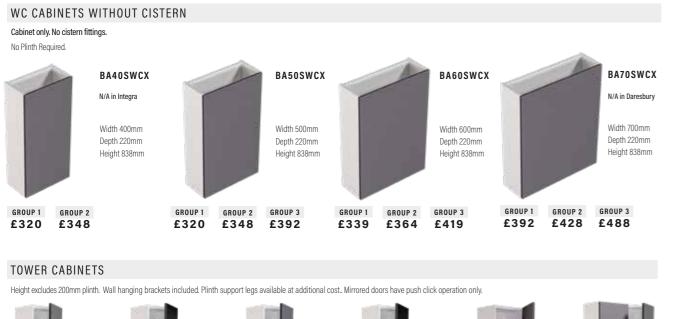

#### WC CABINETS WITHOUT CISTERN

Cabinet only. No cistern fittings.

Includes one adjustable glass shelf. Height excludes 200mm plinth. Wall hanging brackets included. Plinth support legs available at additional cost. **BA30DBL BA30DBR** Right ninged Width 300mm Depth 540mm Height 638mm GROUP 1 GROUP 2 GROUP 3 £263 £286 £314