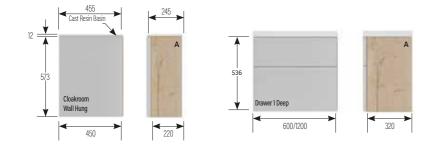

#### SINGLE DOOR BASE CABINETS

Includes one adjustable glass shelf. Height excludes 200mm plinth. Wall hanging brackets included. Plinth support legs available at additional cost. \*N/A in Daresbury.

#### DOUBLE DOOR BASE CABINETS

Includes one adjustable glass shelf. Height excludes 200mm plinth. Wall hanging brackets included. Plinth support legs available at additional cost.

STANDARD 3 DRAWER BASE CABINETS

BA303DBX

## STANDARD CABINETS

Height excludes 200mm plinth. Wall hanging brackets included. Plinth support legs available at additional cost. N/A in push click.

BA503DBX

N/A in Integra

Width 500mm Depth 340mm Height 638mm