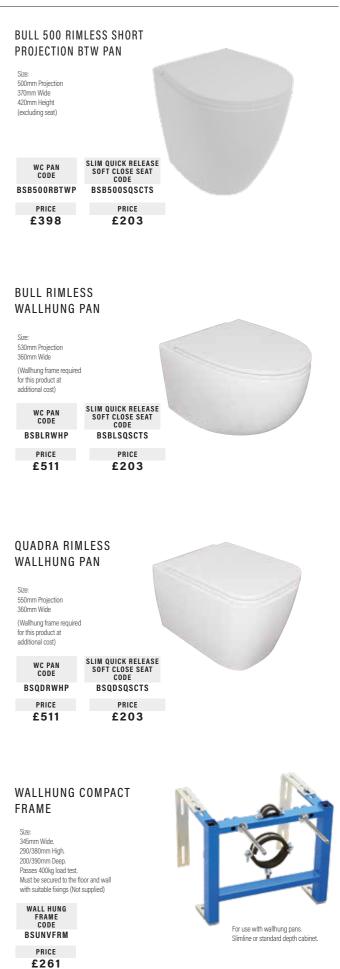

ure. No plinth require



BSTC5 +BSCBI

Width 500mm Depth 340mm Height 838mm

Perfect for Builder & Contract Use. Only available with square profile Gloss White fascias on Gloss White cabinet, includes a pneumatic dual flush cistern and combi basin.

PRICE £614

## CLOAKROOM CABINETS



76

GROUP 1 GROUP 2

£692 £729 £786

GROUP 3

## DRAWER UNITS



### FS602DFBA +BSLS

Width 600mm Depth 340mm Height 838mm

+BSLS = with Lupi Standard basin

GROUP 1

£1066 £1087

GROUP 2

GROUP 1

GROUP 2

£981 £1002



### FS602DFBA +BSRONDI

Width 600mm Depth 340mm Height 838mm

+BSRONDI = with Rondi Standard basin







QUADRA RIMLESS BTW PAN Size: 550mm Projection 360mm Wide 430mm Height (excluding seat) SLIM QUICK RELEASE WC PAN CODE SOFT CLOSE SEAT CODE BSQDRBTWP BSQDSQSCTS PRICE PRICE £476 £203





# design

## MODULAR BATHROOM FURNITURE

The Design portfolio offers a select range of modular furniture that is both stylish and very practical, enabling your designer to create the bathroom of your dreams.

The carefully selected range of 16 door finishes and 14 carcass colours give the opportunity to mix and match across "space" and "style", allowing the creation of a bathroom as individual as yourself and one that will stand out from the crowd.

To add the finishing touch just select the handles, taps and sanitary ware from our exclusive range.



# IMAGE

Iconic gloss square slab design. A bathroom statement that will stand the test of time. High gloss lacquered finish fascias, with complimentary gloss melamine accessories.



COLOURS



Image Gloss Grey Mist on matching exterior Gr