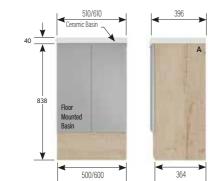

#### WC CABINETS WITHOUT CISTERN

Cabinet only. No cistern fittings.

Includes one adjustable glass shelf. Height excludes 200mm plinth. Wall hanging brackets included. Plinth support legs available at additional cost. **BA30DBL BA30DBR** Right ninged Width 300mm Depth 540mm Height 638mm GROUP 1 GROUP 2 GROUP 3 £263 £286 £314