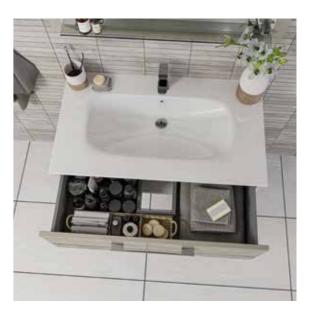

## FITTED BATHROOM FURNITURE

To make the most of your bathroom requires furniture that appeals, is highly functional and maximises storage within the space available.

The extensive and carefully selected range of cabinet widths and depths allow designs where previously there have been none.

To compliment your choice of furniture style and colour, on offer are a wide range of accessories to include brass ware, sanitary ware, handles, lights and work surfaces. Everything needed to complete and enhance your beautiful fitted **space** bathroom.

#### SINGLE DOOR BASE CABINETS

Includes one adjustable glass shelf. Height excludes 200mm plinth. Wall hanging brackets included. Plinth support legs available at additional cost. \*N/A in Daresbury.

#### DOUBLE DOOR BASE CABINETS

Includes one adjustable glass shelf. Height excludes 200mm plinth. Wall hanging brackets included. Plinth support legs available at additional cost.