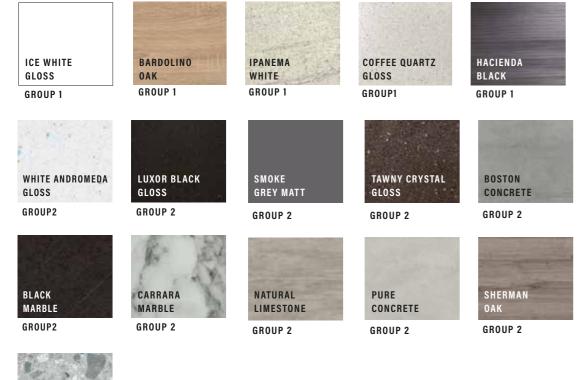

Solid surface worktops are batch produced. Different batches may have slight colour variations

| 12mm SOLID SURFACE WORKTOPS<br>PRICE: STANDARD COLOURS | 1020mm x 350mm             | 1520mm x 350mm             | 2020mm x 350mm             |                            |
|--------------------------------------------------------|----------------------------|----------------------------|----------------------------|----------------------------|
| CRYSTAL WHITE                                          | BST12CWH103                | BST12CWH153                | BST12CWH203                |                            |
| FOSSIL                                                 | BST12F0S103                | BST12F0S153                | BST12F0S203                |                            |
| PRICE:                                                 | £312.00                    | £446.00                    | £583.00                    |                            |
|                                                        |                            |                            |                            |                            |
| 12mm SOLID SURFACE WORKTOPS<br>PRICE: DELUXE COLOURS   | 1020mm x 350mm             | 1520mm x 350mm             | 2020mm x 350mm             |                            |
| ALASKAN                                                | BST12ALA103                | BST12ALA153                | BST12ALA203                |                            |
| CARRARA                                                | BST12CAR103                | BST12CAR153                | BST12CAR203                |                            |
| COOL STEEL                                             | BST12C0S103                | BST12C0S153                | BST12C0S203                |                            |
| PRICE:                                                 | £353.00                    | £502.00                    | £664.00                    |                            |
| 22mm LAMINATE WORKTOPS                                 | 2000mm x 230mm             | 1500mm x 350mm             | 2500mm x 350mm             | 1200mm x 550mr             |
| PRICE: GROUP ONE                                       | BST22GB0202                |                            |                            |                            |
| BARDOLINO OAK<br>COFFEE QUARTZ GLOSS                   | BST22GB0202<br>BST22C0F202 | BST22GB0153<br>BST22C0F153 | BST22GB0253<br>BST22C0F253 | BST22GB0125<br>BST22C0F125 |
| HACIENDA BLACK                                         | BST22C01202<br>BST22HAB202 | BST22C01155                | BST22C01255                | BST22001125<br>BST22HAB125 |
| CE WHITE GLOSS                                         | BST22ICW202                | BST22ICW153                | BST22ICW253                | BST22ICW125                |
| PANEMA WHITE                                           | BST22IWH202                | BST22IWH153                | BST22IWH253                | BST22IWH125                |
| PRICE:                                                 | £125.00                    | £125.00                    | £188,00                    | £115.00                    |
|                                                        |                            |                            |                            |                            |
| 22mm LAMINATE WORKTOPS<br>PRICE: GROUP TWO             | 2000mm x 230mm             | 1500mm x 350mm             | 2500mm x 350mm             | 1200mm x 550mı             |
| WHITE ANDROMEDA GLOSS                                  | BST22WAN202                | BST22WAN153                | BST22WAN253                | BST22WAN125                |
| LUXOR BLACK GLOSS                                      | BST22LUB202                | BST22LUB153                | BST22LUB253                | BST22LUB125                |
| SMOKE GREY MATT                                        | BST22SMG202                | BST22SMG153                | BST22SMG253                | BST22SMG125                |
| BOSTON CONCRETE                                        | BST22B0C202                | BST22B0C153                | BST22B0C253                | BST22B0C125                |
| TAWNY CRYSTAL GLOSS                                    | BST22TAK202                | BST22TAK153                | BST22TAK253                | BST22TAK125                |
| BLACK MARBLE                                           | BST22BLM202                | BST22BLM153                | BST22BLM253                | BST22BLM125                |
| CARRARA MARBLE                                         | BST22CAM202                | BST22CAM153                | BST22CAM253                | BST22CAM125                |
| NATURAL LIMESTONE                                      | BST22NAL202                | BST22NAL153                | BST22NAL253                | BST22NAL125                |
| PURE CONCRETE                                          | BST22PUC202                | BST22PUC153                | BST22PUC253                | BST22PUC125                |
| SHERMAN OAK                                            | BST22SH0202                | BST22SH0153                | BST22SH0253                | BST22SH0125                |
| TREBBIA STONE                                          | BST22TRS202                | BST22TRS153                | BST22TRS253                | BST22TRS125                |
| PRICE:                                                 | £205.00                    | £173.00                    | £248.00                    | £145.00                    |
| 12mm ECOSTONE SOLID SURFACE<br>WORKTOPS                | 1020mm x 350mm             | 1520mm x 350mm             | 2020mm x 350mm             |                            |
| ROSA GALAXY                                            | BST12R0G103                | BST12R0G153                | BST12R0G203                |                            |
| WHITE VENATO                                           | BST12WHV103                | BST12WHV153                | BST12WHV203                |                            |
| GREY ARGENTO                                           | BST12GRA103                | BST12GRA153                | BST12GRA203                |                            |
| VORY FANTASY                                           | BST12IVF103                | BST12IVF153                | BST12IVF203                |                            |
| GREY TWILIGHT                                          | BST12GRT103                | BST12GRT153                | BST12GRT203                |                            |
|                                                        |                            |                            |                            |                            |
| WHITE STORM                                            | BST12WHS103                | BST12WHS153                | BST12WHS203                |                            |
| PRICE:                                                 | £285.00                    | £393.00                    | £502.00                    |                            |
|                                                        |                            |                            |                            |                            |