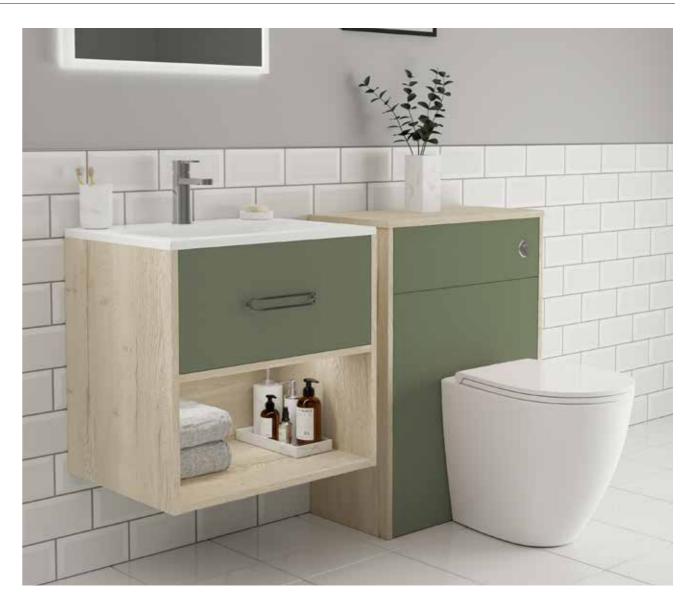

# **METRO**

As the name suggests, this cosmopolitan contemporary styled slab bathroom has evolved from its urban roots and is now one of the most popular styles available. Simple, flat with a soft radius.

#### COLOURS

Metro Matt Fjord with Rondi cast marble basin.

Doors furnished with BCHA889 Black Letterbox

Handles.

Metro Matt Kashmir with Resolvo stndartd cast marble basin, Arroton Mono basin tap and BCHA887 Chrome D Pull handles