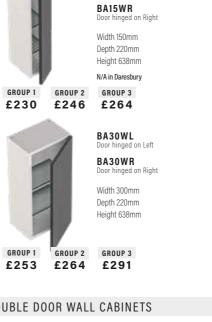

#### DOUBLE DOOR WALL CABINETS

SINGLE DOOR WALL CABINETS

Each cabinet includes two adjustable glass shelves.

Each cabinet includes two adjustable glass shelves.

£292 £314

GROUP 1

£344

£350

BA60W

Width 600mm

Depth 220mm

Height 638mm

GROUP 3

£430