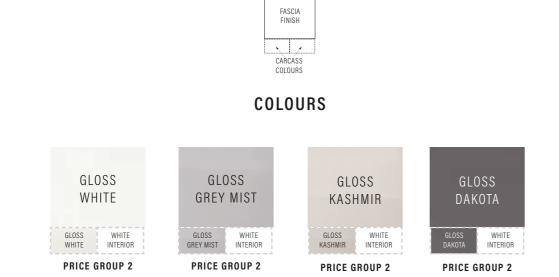

ance your beautiful fitted **space** bathroom.



# DARESBURY

Daresbury is as flexible as it is stunning. The timeless clean lines of the Shaker style enable this range to span the periods of design.

From traditional to contemporary by dressing the furniture with modern or traditional taps and sanitary ware.



COLOURS





## DARESBURY







Daresbury Matt Kashmir shown with traditional Serenada BTW pan and basin. Hacienda Black worktops and optional T&G cladding only available in the Daresbury range. Handles BCHA893.

Shown here with the unique 'Move Mirror' - see above link to the video.

## DARESBURY



# IMAGE

Iconic gloss square slab design. A bathroom statement that will stand the test of time. High gloss lacquered finish fascias, with complimentary gloss melamine accessories.





## IMAGE









## IMAGE

Image Gloss Grey Mist with the BCHA908 chrome knob handles and the unique Slimline Largo Orlo basin, a one piece basin and top available in right or left handed format.

Also showing the deluxe toilet roll cabinet.

# INTEGRA

Simply the very best of fingertip pull doors. Over lacquered five times to give an ultra-gloss finish to this premium range.



COLOURS







## INTEGRA

# **METRO**

As the name suggests, this cosmopolitan contemporary styled slab bathroom has evolved from its urban roots and is now one of the most popular styles available. Simple, flat with a soft radius.



#### COLOURS









Metro Matt Fjord with Rondi cast marble basin.

Doors furnished with BCHA889 Black Letterbox

Handles.





Metro Matt Kashmir with Resolvo stndartd cast m