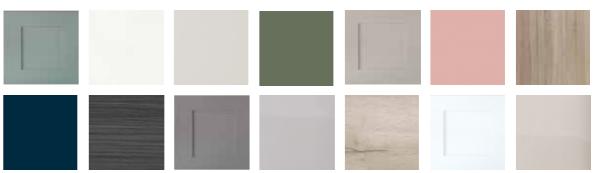

COLOURS

## DARESBURY

Daresbury Matt Kashmir shown with traditional Serenada BTW pan and basin. Hacienda Black worktops and optional T&G cladding only available in the Daresbury range. Handles BCHA893.

Shown here with the unique 'Move Mirror' - see above link to the video.