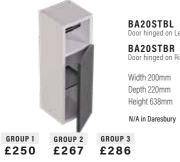

#### TOILET ROLL BASE CABINET

Includes one adjustable glass shelf. Height excludes 200mm plinth. Wall hanging brackets included. Plinth support legs available at additional cost.

Includes deluxe waste bin. Push click open only. Height excludes 200mm plinth. Wall hanging brackets included. Plinth support legs available at additional cost.

#### TOILET ROLL BASE CABINET

Includes one adjustable glass shelf. Height excludes 200mm plinth. Wall hanging brackets included. Plinth support legs available at additional cost.

BA40SB

Width 400mm

Depth 220mm