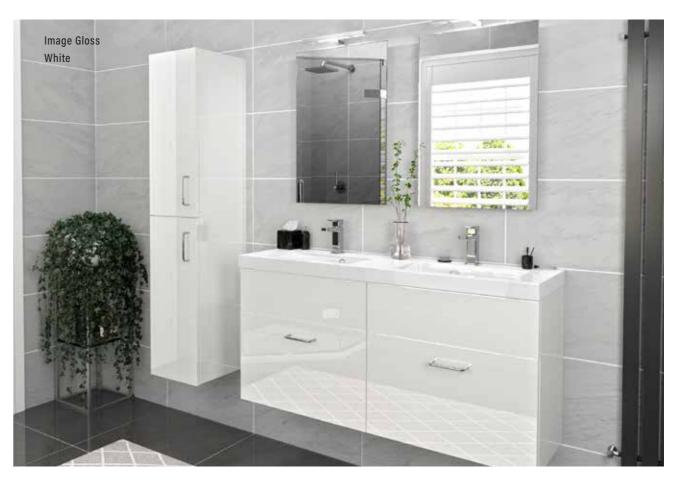

# IMAGE

Iconic gloss square slab design. A bathroom statement that will stand the test of time. High gloss lacquered finish fascias, with complimentary gloss melamine accessories.

## IMAGE