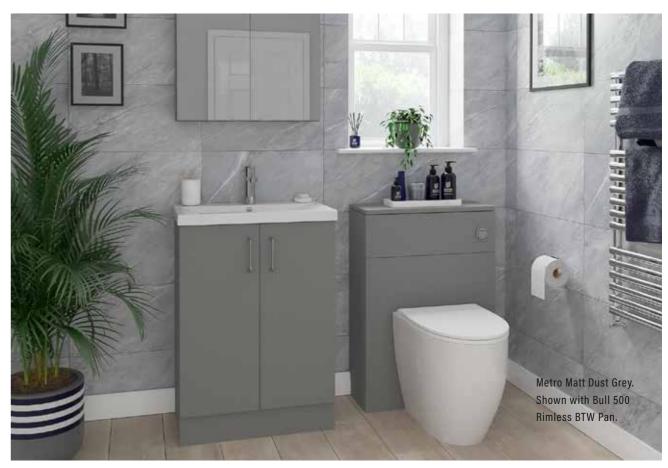

# **METRO**

As the name suggests, this cosmopolitan contemporary styled slab bathroom has evolved from its urban roots and is now one of the most popular styles available. Simple, flat with a soft radius.

#### COLOURS

Metro Matt Fjord with Rondi cast marble basin.

Doors furnished with BCHA889 Black Letterbox

Handles.

Metro Matt Kashmir with Resolvo stndartd cast marble basin, Arroton Mono basin tap and BCHA887 Chrome D Pull handles

#### METRO

| MATT GREY<br>MIST<br>GREY WHITE<br>INTERIOR | MATT<br>FJORD            | MATT<br>KASHMIR<br>KASHMIR | MATT<br>ROSE<br>RIVER RIVER<br>WASH WASH |
|---------------------------------------------|--------------------------|----------------------------|------------------------------------------|
| PRICE GROUP 1                               | PRICE GROUP 1            | PRICE GROUP 1              | PRICE GROUP 1                            |
| MATT DUST<br>GREY                           | MATT<br>REED<br>GREEN    | MATT<br>WHITE              | MATT<br>INDIGO                           |
| DUST DUST GREY<br>GREY INTERIOR             | RIVER RIVER<br>WASH WASH | WHITE WHITE<br>INTERIOR    | DUST DUST GREY<br>GREY INTERIOR          |
| PRICE GROUP 1                               | PRICE GROUP 1            | PRICE GROUP 1              | PRICE GROUP 1                            |