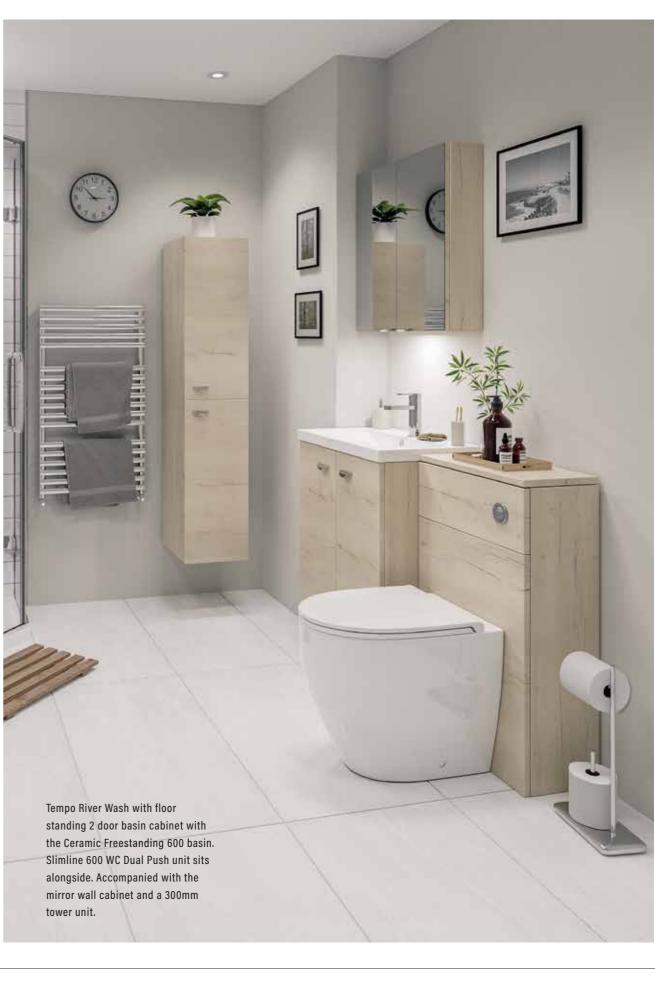

# TEMPO

Offers a range of wood grain finishes that bring a warmer feel to any bathroom. These practical and durable door finishes bring nature into the home.