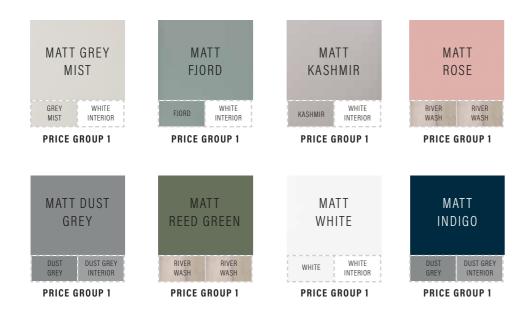

#### METRO

| MATT GREY<br>MIST<br>GREY WHITE<br>INTERIOR | MATT<br>FJORD            | MATT<br>KASHMIR<br>KASHMIR | MATT<br>ROSE<br>RIVER RIVER<br>WASH WASH |
|---------------------------------------------|--------------------------|----------------------------|------------------------------------------|
| PRICE GROUP 1                               | PRICE GROUP 1            | PRICE GROUP 1              | PRICE GROUP 1                            |
| MATT DUST<br>GREY                           | MATT<br>REED<br>GREEN    | MATT<br>WHITE              | MATT<br>INDIGO                           |
| DUST DUST GREY<br>GREY INTERIOR             | RIVER RIVER<br>WASH WASH | WHITE WHITE<br>INTERIOR    | DUST DUST GREY<br>GREY INTERIOR          |
| PRICE GROUP 1                               | PRICE GROUP 1            | PRICE GROUP 1              | PRICE GROUP 1                            |

#### IMAGE

All unit interiors are a matt white finish except Dust Grev and River Wash.

If you wish to use a Gloss unit on a Group 1 door, then the price group become Group 2. Units are colour co-ordinated and NOT colour matched as most doors and carcasss are manufactured from different materials