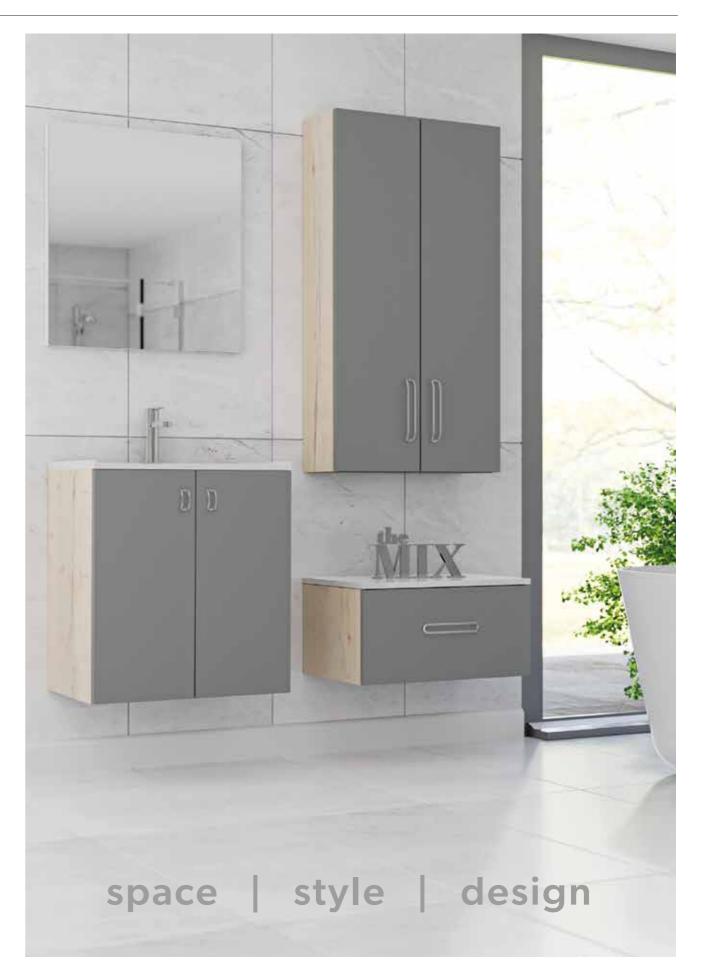

## FLEXIBLE BATHROOM FURNITURE SOLUTIONS

We offer three ranges of furniture: "Space", "Style" and "Design", thoughtfully designed to offer a bathroom solution to suit all.

Mixing and matching across these ranges allows almost limitless options with the design and layout of your dream bathroom.

Selected units from all three of our ranges can be used together in a 'mix and match' fashion, giving you greater flexibility with the layout and design of your dream bathroom.

**space** represents a carefully selected range of fitted bathroom furniture units, enabling the smallest of rooms to provide much needed storage space for everyday requirements.

**style** is equally at home in a cloakroom, en-suite or bathroom. Uncomplicated and designed to be used as individual pieces.

**design** takes its inspiration from the warm climes of Mediterranean Europe. Wall hung basin and storage units create a minimalist contemporary design, that will stand the tests of time.