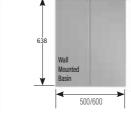

design - a carefully selected range of modular bathroom furniture units. Wall hung basin units feature four fixing points that assist with alignment and secure the unit for peace of mind. Can also be planned with our other units to suit any space requirement.