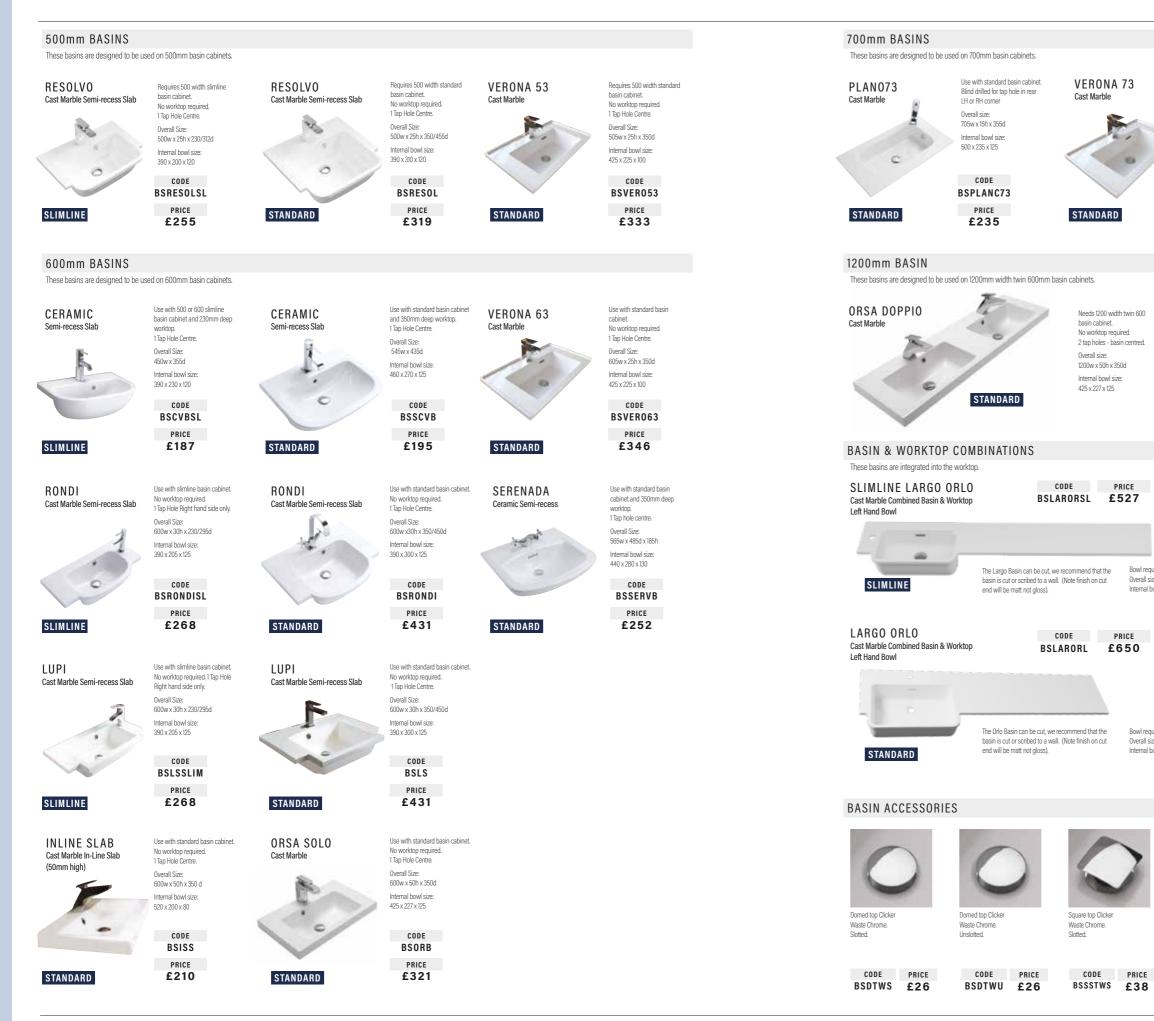

| BST22LUB125<br>BST22SMG125<br>BST22BOC125<br>BST22TAK125<br>BST22BLM125<br>BST22CAM125<br>BST22NAL125<br>BST22PUC125<br>BST22PUC125<br>BST22SH0125<br>BST22TRS125 |

## WORKTOPS





CODE PRICE BSFFWU



CODE PRICE BSSTWU £30

178mm, Horizontal section adjustment 300mm. Fasy clean removable trap

| CODE   | PRICE |
|--------|-------|
| BSBBTR | £72   |

WC PANS





48



## FREESTANDING BATHROOM FURNITURE

Designed to create your perfect bathroom when space is at a premium. Style is ideally suited for en-suites and cloakrooms, yet, still at home within your family bathroom.

Available in 25 different door finishes and 17 carcass colours along with a large selection of handles, taps, shower valves, sanitary ware and accessories. Style furniture promises to deliver something individual and unique, with colours "en vogue" within some of the smaller rooms of the home.



# DARESBURY

Daresbury is as flexible as it is stunning. The timeless clean lines of the Shaker st