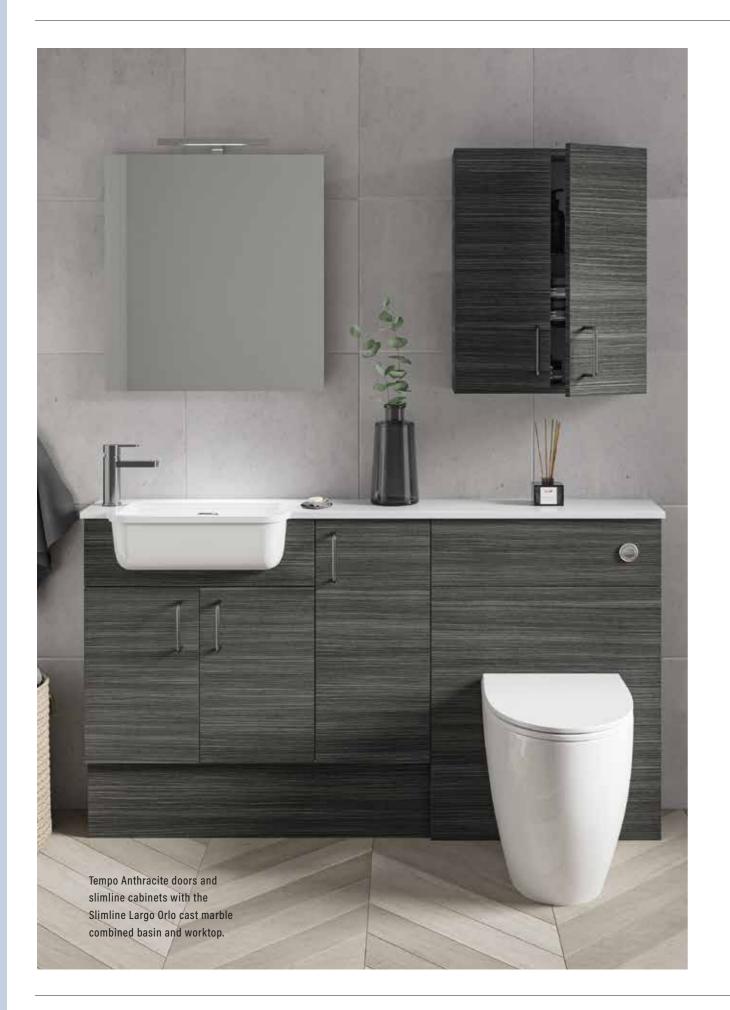

# TEMPO

Offers a range of wood grain finishes that bring a warmer feel to any bathroom. These practical and durable door finishes bring nature into the home.

## COLOURS

## TEMPO