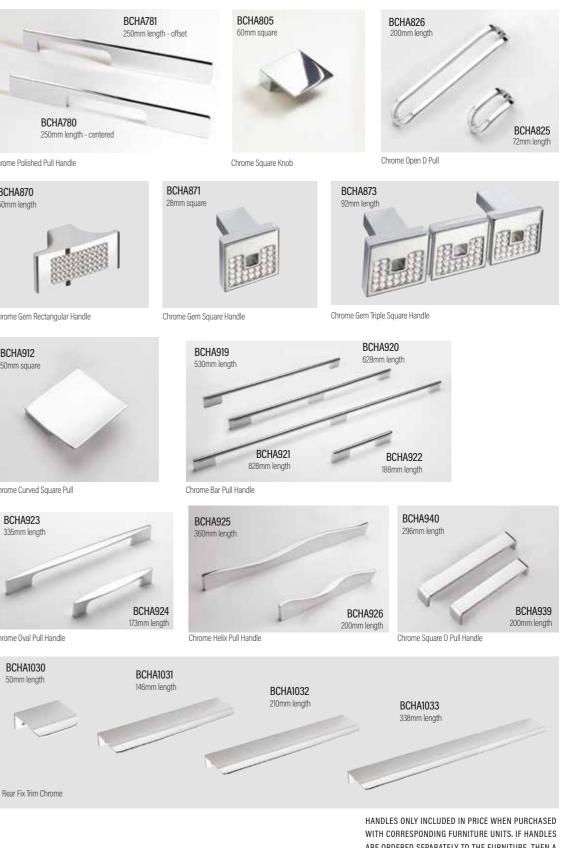

All the handles featured here have been chosen for the Space fitted ranges to create a bathroom as individual as you are. Customers can choose from this selection of handles with soft close door action or select instead to operate their door handlefree, with the push clic system.

Either option is included in the price of the furniture range if specified on the furniture order. If handles are omitted from your order and ordered at a later date, regretfully they will incur a £10.00 administration and postage and packaging charge. Handles from the Design range of handles may also be selected at an additional cost.