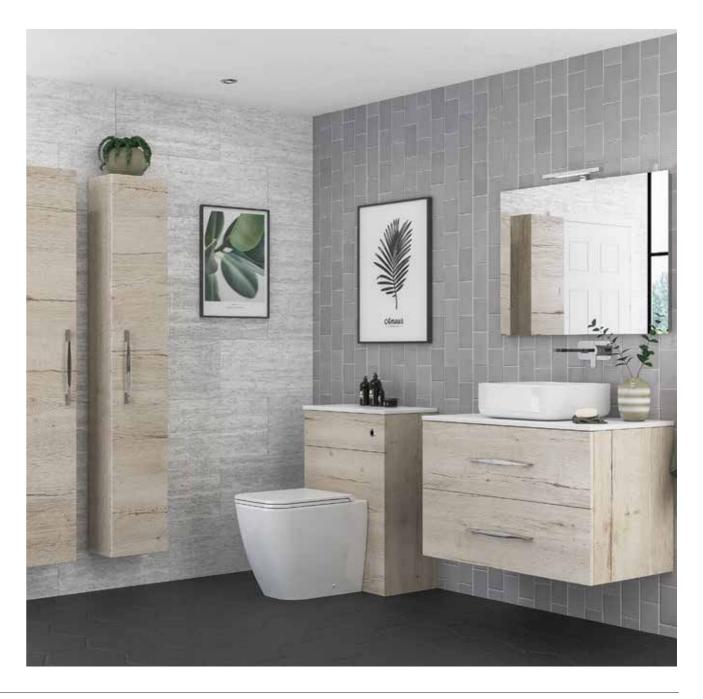

## FLEXIBLE BATHROOM FURNITURE SOLUTIONS

We offer three ranges of furniture: "Space", "Style" and "Design", thoughtfully designed to offer a bathroom solution to suit all.

Mixing and matching across these ranges allows almost limitless options with the design and layout of your dream bathroom.

Selected units from all three of our ranges can be used together in a 'mix and match' fashion, giving you greater flexibility with the layout and design of your dream bathroom.

**space** represents a carefully selected range of fitted bathroom furniture units, enabling the smallest of rooms to provide much needed storage space for everyday requirements.

## FITTED BATHROOM FURNITURE

To make the most of your bathroom requires furniture that appeals, is highly functional and maximises storage within the space available.

The extensive and carefully selected range of cabinet widths and depths allow designs where previously there have been none.

To compliment your choice of furniture style and colour, on offer are a wide range of accessories to include brass ware, sanitary ware, handles, lights and work surfaces. Everything needed to complete and enhance your beautiful fitted **space** bathroom.