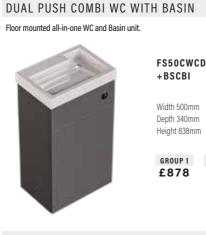

#### DUAL PUSH WC CABINETS

Price inclusive of dual flush concealed cistern, front access with insulation jacket (not on BA40SWCD) and speed fit push in water connections. WC not included. No Plinth Required.