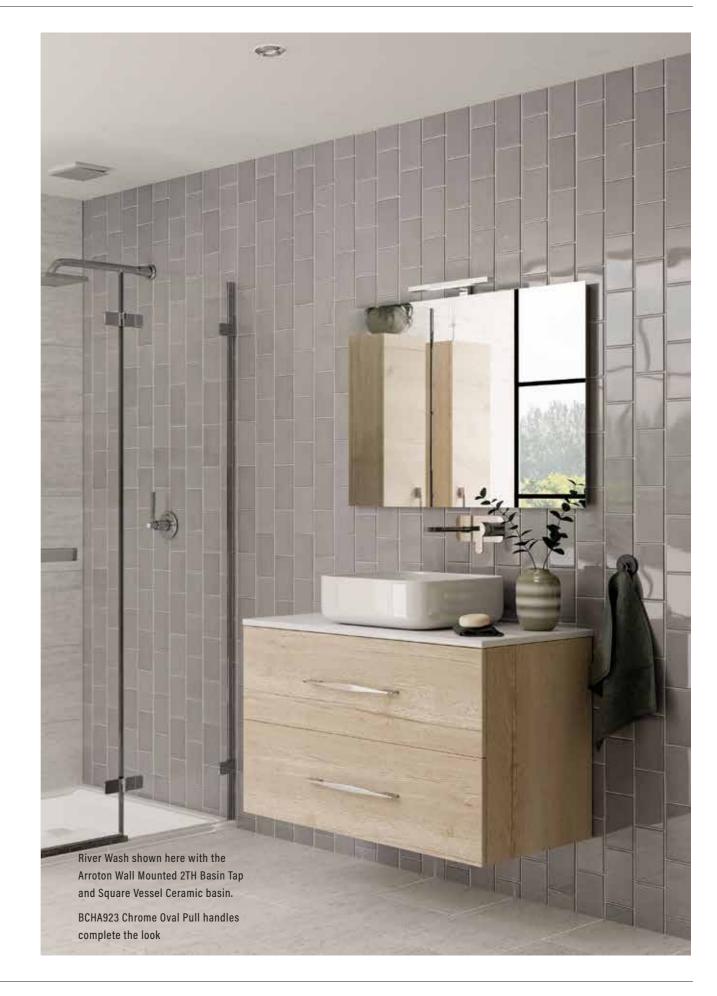

RA



## INTEGRA



# **JACKSON PINE**

Jackson Pine offers real visual impact for people who require that something extra.

The stunning effect is created by the wood grain structure within the materials used in the bathroom furniture.



## COLOURS







## JACKSON PINE

# **METRO**

As the name suggests, this cosmopolitan contemporary styled slab bathroom has evolved from its urban roots and is now one of the most popular styles available. Simple, flat with a soft radius.



COLOURS





## METRO





Matt Reed Green with Plano 95 basin and fascias furnished with BCHA919 Chrome Bar Pull handles.



## **METRO**

# TEMPO

Offers a range of wood grain finishes that bring a warmer feel to any bathroom. These practical and durable door finishes bring nature into the home.



## COLOURS









## **DOORS & FINISHES**





If you wish to use a Gloss unit on a Group 1 door, then the price group become Group 2. Units are colour co-ordinated and NOT colour matched as most doors and carcasses are manufactured from different materials

£10.00 ADMINISTRATION AND P&P CHARGE WILL APPLY

## WALL HUNG BASIN UNITS





2 x 600mm single drawer basin units. Basin not included. Drawer is shaped to accommodate waste pipes. All drawers have soft close action.

M0601DBA x2 M0602DBA x2 Width 1200mm Width 1200mm Depth 505mm Depth 505mm Height 286mm Height 572mm GROUP 2 GROUP 3 GROUP 1 GROUP 2 GROUP 3 GROUP 1 £1010 £1066 £1152 £1458 £1570 £1670

storage. Basin not included. All drawers have soft close action.







104

## WALL HUNG STORAGE CABINETS

## WC CABINETS

### STANDARD TOWER CABINET