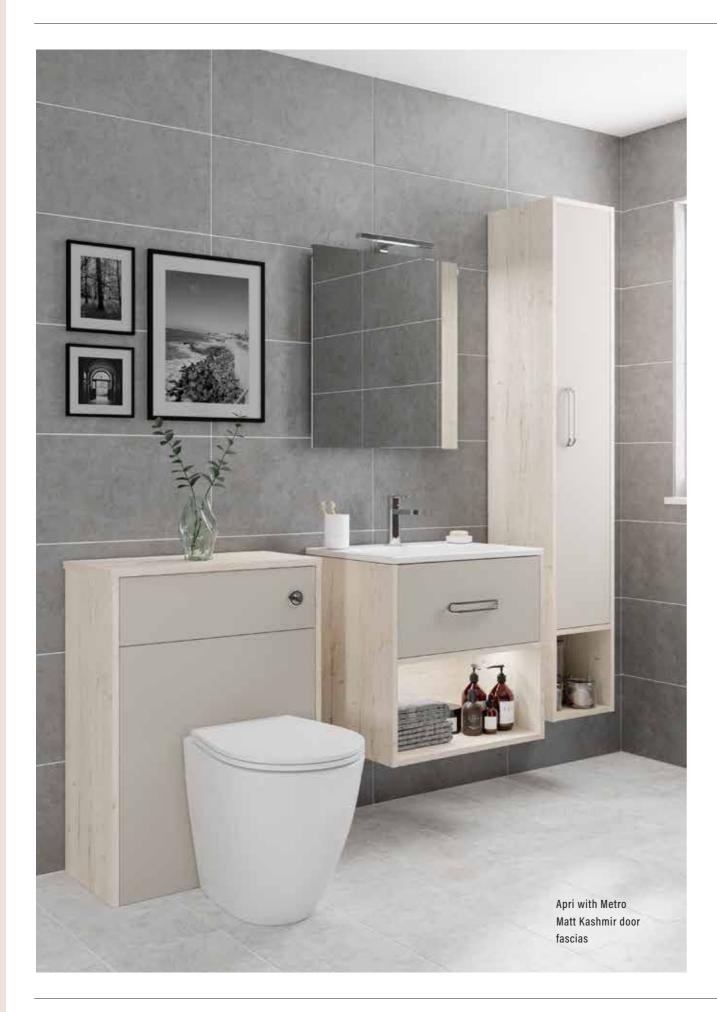

**style** is equally at home in a cloakroom, en-suite or bathroom. Uncomplicated and designed to be used as individual pieces.

**design** takes its inspiration from the warm climes of Mediterranean Europe. Wall hung basin and storage units create a minimalist contemporary design, that will stand the tests of time.