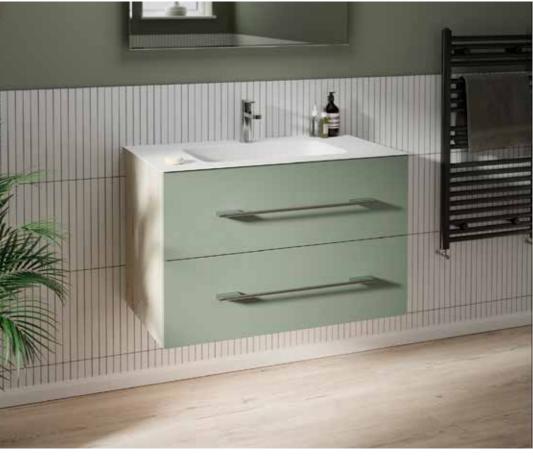

# **METRO**

As the name suggests, this cosmopolitan contemporary styled slab bathroom has evolved from its urban roots and is now one of the most popular styles available. Simple, flat with a soft radius.

#### COLOURS

Metro Matt Fjord with Rondi cast marble basin.

Doors furnished with BCHA889 Black Letterbox

Handles.

Metro Matt Kashmir with Resolvo stndartd cast marble basin, Arroton Mono basin tap and BCHA887 Chrome D Pull handles