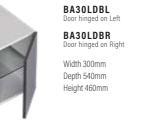

#### WC CABINETS WITHOUT CISTERN

Cabinet only. No cistern fittings.

Includes one adjustable glass shelf. Height excludes 200mm plinth. Wall hanging brackets included. Plinth support legs available at additional cost. **BA30DBL BA30DBR** Right ninged Width 300mm Depth 540mm Height 638mm GROUP 1 GROUP 2 GROUP 3 £263 £286 £314