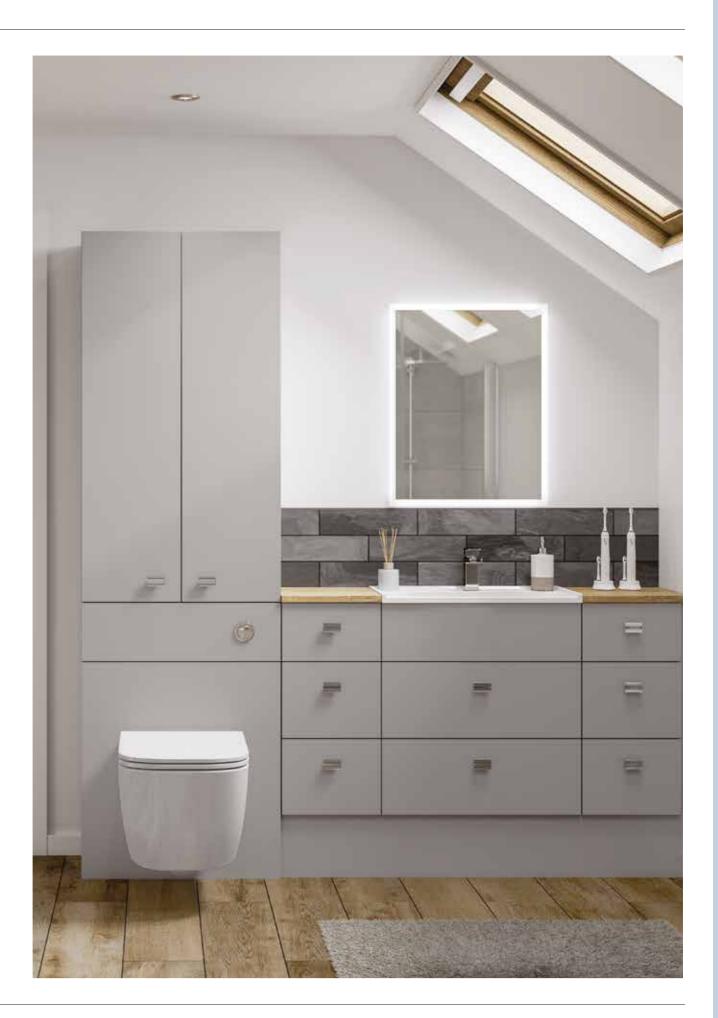

## FITTED BATHROOM FURNITURE

To make the most of your bathroom requires furniture that appeals, is highly functional and maximises storage within the space available.

The extensive and carefully selected range of cabinet widths and depths allow designs where previously there have been none.

To compliment your choice of furniture style and colour, on offer are a wide range of accessories to include brass ware, sanitary ware, handles, lights and work surfaces. Everything needed to complete and enhance your beautiful fitted **space** bathroom.

## FLEXIBLE BATHROOM FURNITURE SOLUTIONS

We offer three ranges of furniture: "Space", "Style" and "Design", thoughtfully designed to offer a bathroom solution to suit all.

Mixing and matching across these ranges allows almost limitless options with the design and layout of your dream bathroom.

Selected units from all three of our ranges can be used together in a 'mix and match' fashion, giving you greater flexibility with the layout and design of your dream bathroom.

**space** represents a carefully selected range of fitted bathroom furniture units, enabling the smallest of rooms to provide much needed storage space for everyday requirements.