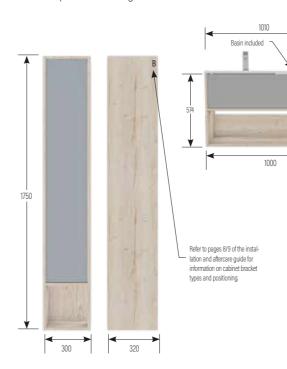

#### TOWER CABINETS

GROUP 2

£286 £314

GROUP 1

£263

Height excludes 200mm plinth. Wall hanging brackets included. Plinth support legs available at additional cost. Mirrored doors have push click operation only.

**BA60LDBA** 

Width 600mm Depth 540mm Height 460mm

GROUP 2 GROUP 3

£403 £464

**Mirrored Full Height Door** 5 Glass Shelves

**BA30TFML** BA30TFMR Right

| GROUP 1 | Width  |
|---------|--------|
| E1047   | 300mm  |
| GROUP 2 | Depth  |
| £1086   | 340mm  |
| GROUP 3 | Height |
| £1086   | 1750mm |

## SLIMLINE CABINETS

**Top Mirror** 

4 Glass Shelves

**BA30STML** 

BA30STMR

£627

£682

GROUP 3

£731

GROUP 1 Width

GROUP 2 Depth

300mm

220mm

Height

1750mm

5 Glass Shelves