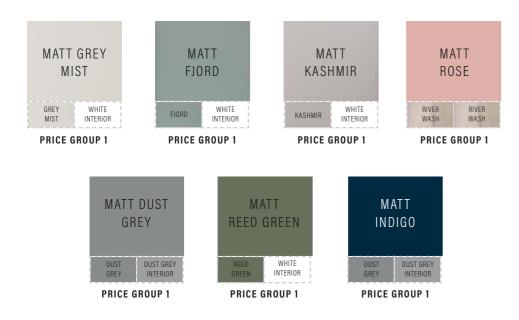

#### METRO

| MATT GREY<br>MIST<br>GREY WHITE<br>INTERIOR | MATT<br>FJORD            | MATT<br>KASHMIR<br>KASHMIR | MATT<br>ROSE<br>RIVER RIVER<br>WASH WASH |
|---------------------------------------------|--------------------------|----------------------------|------------------------------------------|
| PRICE GROUP 1                               | PRICE GROUP 1            | PRICE GROUP 1              | PRICE GROUP 1                            |
| MATT DUST<br>GREY                           | MATT<br>REED<br>GREEN    | MATT<br>WHITE              | MATT<br>INDIGO                           |
| DUST DUST GREY<br>GREY INTERIOR             | RIVER RIVER<br>WASH WASH | WHITE WHITE<br>INTERIOR    | DUST DUST GREY<br>GREY INTERIOR          |
| PRICE GROUP 1                               | PRICE GROUP 1            | PRICE GROUP 1              | PRICE GROUP 1                            |

#### IMAGE

All unit interiors are a matt white finish except Dust Grev and River Wash.

If you wish to use a Gloss unit on a Group 1 door, then the price group become Group 2. Units are colour co-ordinated and NOT colour matched as most doors and carcasss are manufactured from different materials