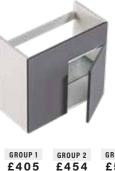

#### WC CABINETS WITHOUT CISTERN

Cabinet only. No cistern fittings.

Includes one adjustable glass shelf. Height excludes 200mm plinth. Wall hanging brackets included. Plinth support legs available at additional cost. **BA30DBL BA30DBR** Right ninged Width 300mm Depth 540mm Height 638mm GROUP 1 GROUP 2 GROUP 3 £263 £286 £314