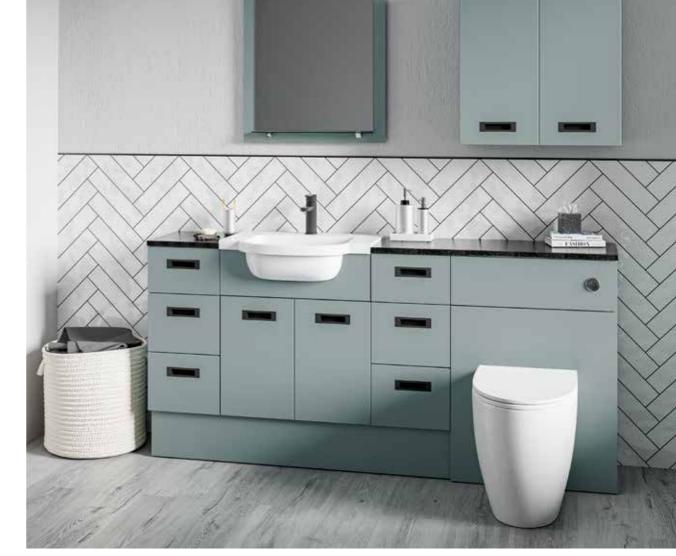

# **METRO**

As the name suggests, this cosmopolitan contemporary styled slab bathroom has evolved from its urban roots and is now one of the most popular styles available. Simple, flat with a soft radius.

#### COLOURS

Metro Matt Fjord with Rondi cast marble basin.

Doors furnished with BCHA889 Black Letterbox

Handles.

Metro Matt Kashmir with Resolvo stndartd cast marble basin, Arroton Mono basin tap and BCHA887 Chrome D Pull handles