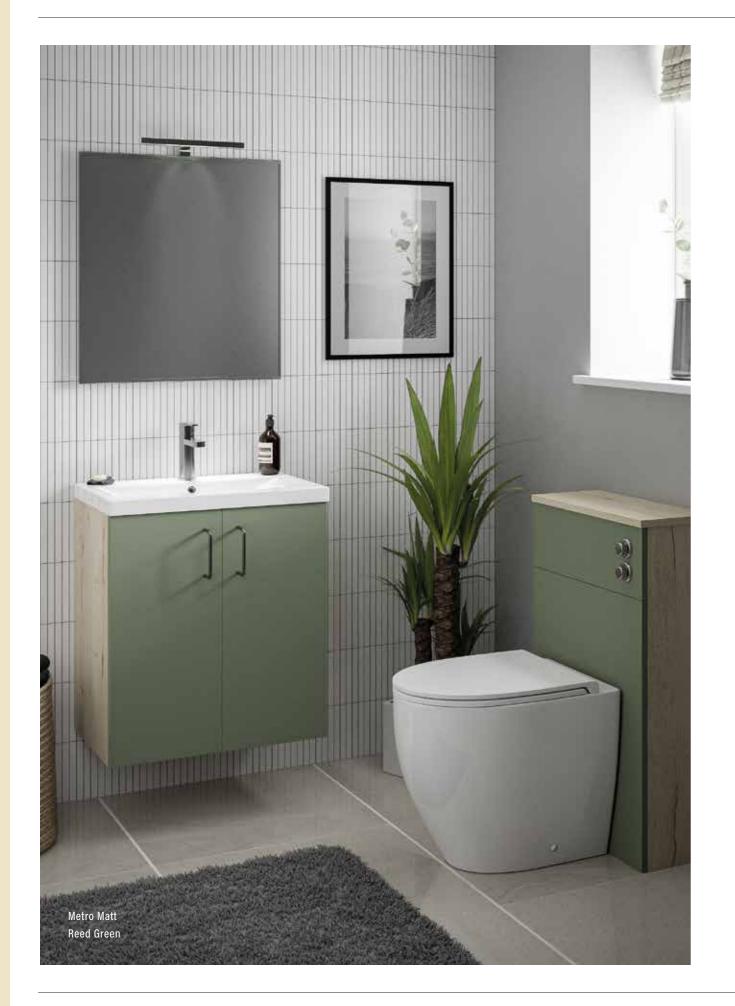

# **METRO**

As the name suggests, this cosmopolitan contemporary styled slab bathroom has evolved from its urban roots and is now one of the most popular styles available. Simple, flat with a soft radius.

#### COLOURS

Metro Matt Fjord with Rondi cast marble basin.

Doors furnished with BCHA889 Black Letterbox

Handles.

Metro Matt Kashmir with Resolvo stndartd cast marble basin, Arroton Mono basin tap and BCHA887 Chrome D Pull handles