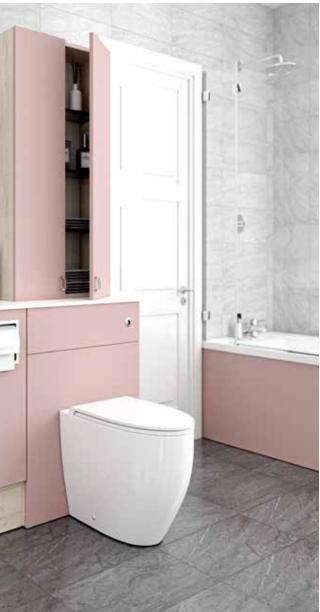

## FLEXIBLE BATHROOM FURNITURE SOLUTIONS

We offer three ranges of furniture: "Space", "Style" and "Design", thoughtfully designed to offer a bathroom solution to suit all.

Mixing and matching across these ranges allows almost limitless options with the design and layout of your dream bathroom.

Selected units from all three of our ranges can be used together in a 'mix and match' fashion, giving you greater flexibility with the layout and design of your dream bathroom.

**space** represents a carefully selected range of fitted bathroom furniture units, enabling the smallest of rooms to provide much needed storage space for everyday requirements.