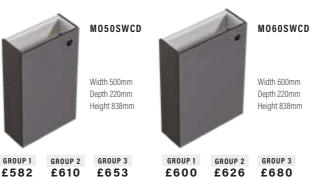

#### DUAL PUSH WC CABINETS

Price inclusive of dual flush concealed cistern, front access with insulation jacket (not on BA40SWCD) and speed fit push in water connections. WC not included. No Plinth Required.