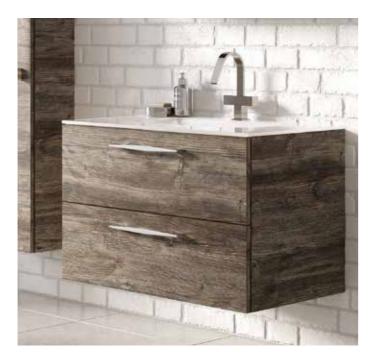

# TEMPO

Offers a range of wood grain finishes that bring a warmer feel to any bathroom. These practical and durable door finishes bring nature into the home.