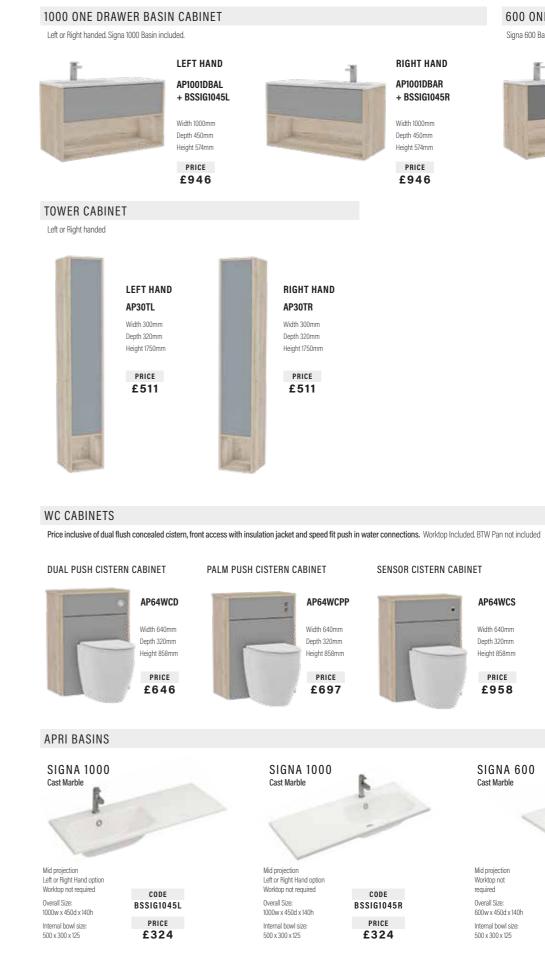

#### WC CABINETS WITHOUT CISTERN

Cabinet only. No cistern fittings.

Includes one adjustable glass shelf. Height excludes 200mm plinth. Wall hanging brackets included. Plinth support legs available at additional cost. **BA30DBL BA30DBR** Right ninged Width 300mm Depth 540mm Height 638mm GROUP 1 GROUP 2 GROUP 3 £263 £286 £314

#### TOWER CABINETS

GROUP 2

£286 £314

GROUP 1

£263

Height excludes 200mm plinth. Wall hanging brackets included. Plinth support legs available at additional cost. Mirrored doors have push click operation only.

**BA60LDBA** 

Width 600mm Depth 540mm Height 460mm

GROUP 2 GROUP 3

£403 £464

**Mirrored Full Height Door** 5 Glass Shelves

**BA30TFML** BA30TFMR Right

| GROUP 1 | Width  |
|---------|--------|
| E1047   | 300mm  |
| GROUP 2 | Depth  |
| £1086   | 340mm  |
| GROUP 3 | Height |
| £1086   | 1750mm |

#### DUAL PUSH WC CABINETS

Price inclusive of dual flush concealed cistern, front access with insulation jacket (not on BA40SWCD) and speed fit push in water connections. WC not included. No Plinth Required.

#### PALM PUSH WC CABINETS

Price inclusive of dual flush concealed cistern, front access with insulation jacket and speed fit push in water connections. WC not included. No Plinth Required.

SENSOR WC CABINETS

Price inclusive of dual flush concealed cistern, front access with insulation jacket and speed fit push in water connections. WC not included. No Plinth Required.