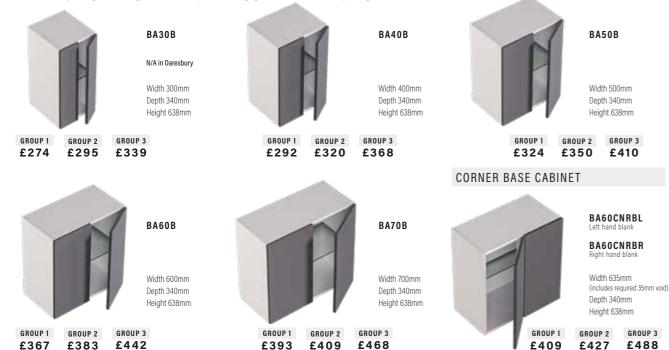

## STANDARD CABINETS

#### SINGLE DOOR BASE CABINETS

Includes one adjustable glass shelf. Height excludes 200mm plinth. Wall hanging brackets included. Plinth support legs available at additional cost. \*N/A in Daresbury.

#### DOUBLE DOOR BASE CABINETS

Includes one adjustable glass shelf. Height excludes 200mm plinth. Wall hanging brackets included. Plinth support legs available at additional cost.