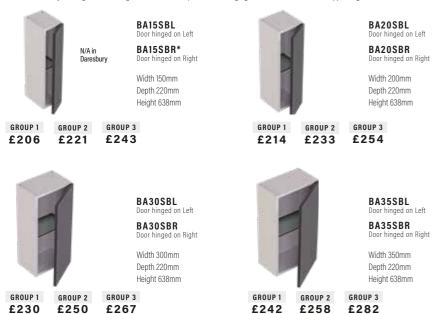

#### SINGLE DOOR BASE CABINETS

Includes one adjustable glass shelf. Height excludes 200mm plinth. Wall hanging brackets included. Plinth support legs available at additional cost. \*N/A in Daresbury.

#### DOUBLE DOOR BASE CABINETS

Includes one adjustable glass shelf. Height excludes 200mm plinth. Wall hanging brackets included. Plinth support legs available at additional cost.