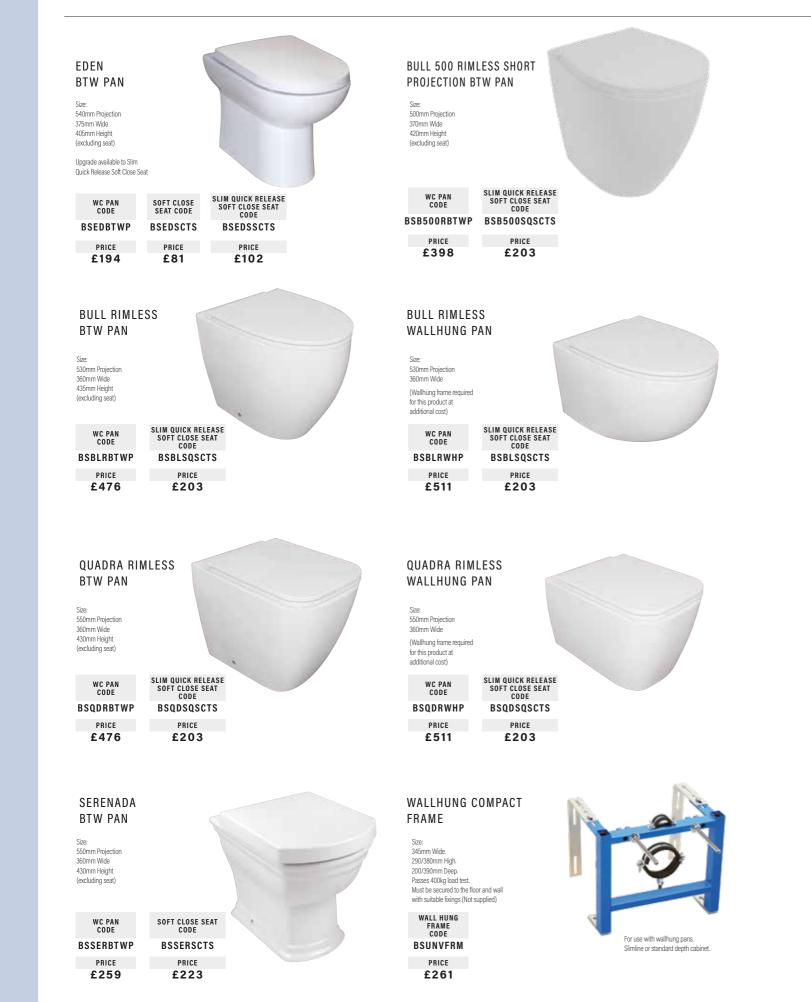

| BST22LUB125<br>BST22SMG125<br>BST22BOC125<br>BST22TAK125<br>BST22BLM125<br>BST22CAM125<br>BST22NAL125<br>BST22PUC125<br>BST22PUC125<br>BST22SH0125<br>BST22TRS125 |

## WORKTOPS





CODE PRICE BSFFWU



CODE PRICE BSSTWU £30

178mm, Horizontal section adjustment 300mm. Fasy clean removable trap

| CODE   | PRICE |
|--------|-------|
| BSBBTR | £72   |

WC PANS





48



## FREESTANDING BATHROOM FURNITURE

Designed to create your perfect bathroom when space is at a premium. Style is ideally suited for en-suites and cloakrooms, yet, still at home within your family bathroom.

Available in 25 different door finishes and 17 carcass colours along with a large selection of handles, taps, shower valves, sanitary ware and accessories. Style furniture promises to deliver something individual and unique, with colours "en vogue" within some of the smaller rooms of the home.



# DARESBURY

Daresbury is as flexible as it is stunning. The timeless clean lines of the Shaker style enable this range to span the periods of design.

From traditional to contemporary by dressing the furniture with modern or traditional taps and sanitary ware.



COLOURS





## DAR