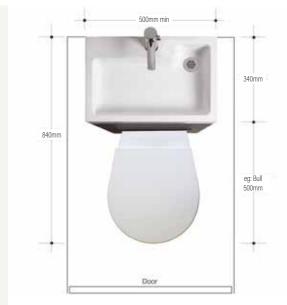

#### DUAL PUSH WC CABINETS

Price inclusive of dual flush concealed cistern, front access with insulation jacket (not on BA40SWCD) and speed fit push in water connections. WC not included. No Plinth Required.