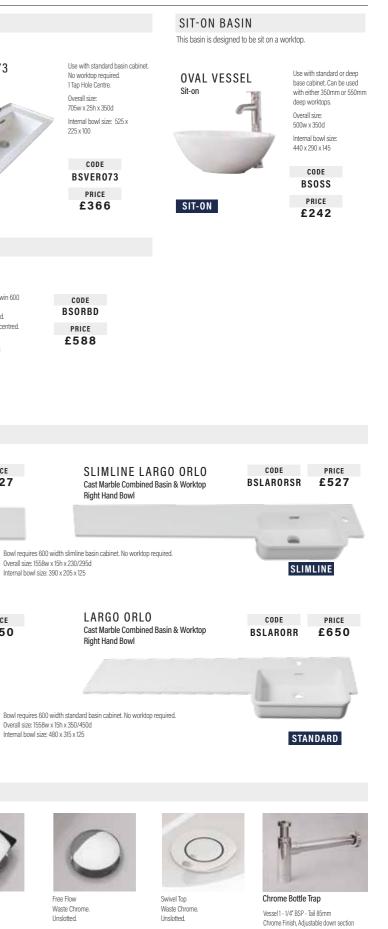

| BST22LUB125<br>BST22SMG125<br>BST22BOC125<br>BST22TAK125<br>BST22BLM125<br>BST22CAM125<br>BST22NAL125<br>BST22PUC125<br>BST22PUC125<br>BST22SH0125<br>BST22TRS125 |

## WORKTOPS





CODE PRICE BSFFWU



CODE PRICE BSSTWU £30

178mm, Horizontal section adjustment 300mm. Fasy clean removable trap

| CODE   | PRICE |
|--------|-------|
| BSBBTR | £72   |

WC PANS





48



## FREESTANDING BATHROOM FURNITURE

Designed to create your perfect bathroom when space is at a premium. Style is ideally suited for en-suites and cloakrooms, yet, still at home within your family bathroom.

Available in 25 different door finishes and 17 carcass colours along with a large selection of handles, taps, shower valves, sanitary ware and accessories. Style furniture promises to deliver something individual and unique, with colours "en vogue" within some of the smaller rooms of the home.



# DARESBURY

Daresbury is as flexible as it is stunning. The timeless clean lines of the Shaker styl