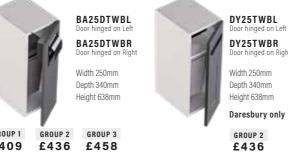

#### SINGLE DOOR BASE CABINETS

Includes one adjustable glass shelf. Height excludes 200mm plinth. Wall hanging brackets included. Plinth support legs available at additional cost. \*N/A in Daresbury.

#### DOUBLE DOOR BASE CABINETS

Includes one adjustable glass shelf. Height excludes 200mm plinth. Wall hanging brackets included. Plinth support legs available at additional cost.