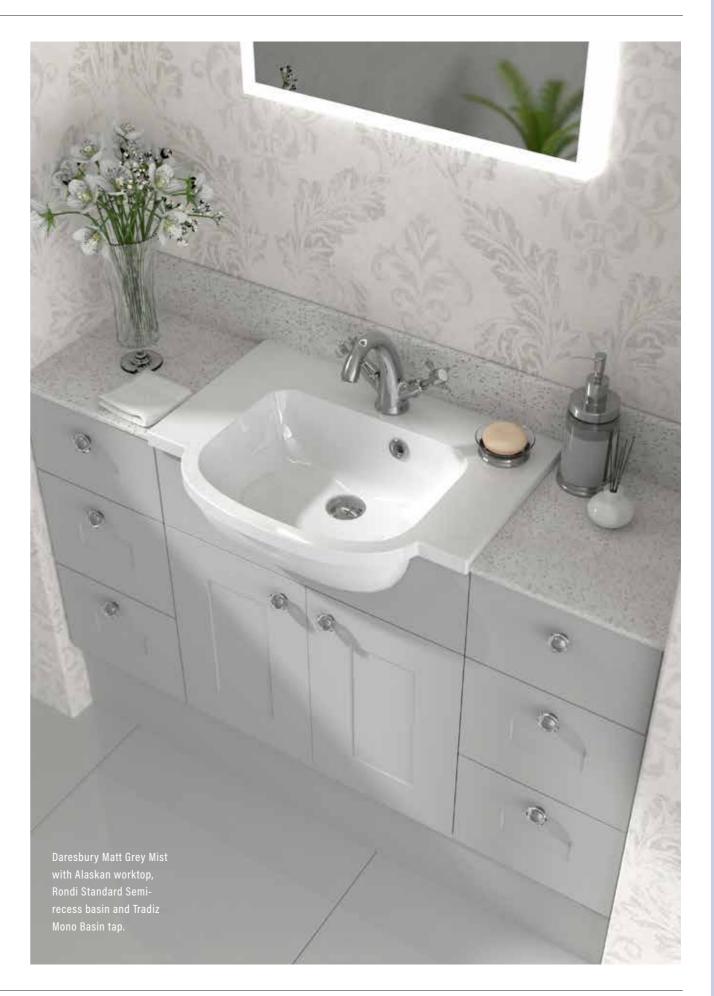

# DARESBURY

Daresbury is as flexible as it is stunning. The timeless clean lines of the Shaker style enable this range to span the periods of design.

From traditional to contemporary by dressing the furniture with modern or traditional taps and sanitary ware.

## DARESBURY

Daresbury Matt Kashmir shown with traditional Serenada BTW pan and basin. Hacienda Black worktops and optional T&G cladding only available in the Daresbury range. Handles BCHA893.

Shown here with the unique 'Move Mirror' - see above link to the video.