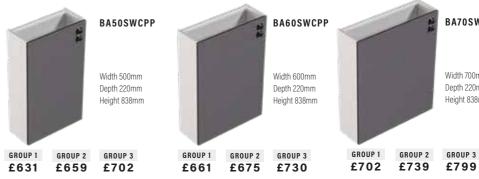

#### PALM PUSH WC CABINETS

Price inclusive of dual flush concealed cistern, front access with insulation jacket and speed fit push in water connections. WC not included. No Plinth Required.

SENSOR WC CABINETS

Price inclusive of dual flush concealed cistern, front access with insulation jacket and speed fit push in water connections. WC not included. No Plinth Required.

#### BA70SWCPP

Width 700mm Depth 220mm Height 838mm

GROUP 3

N/A in Daresbury Width 700mm

Depth 220mm Height 838mm