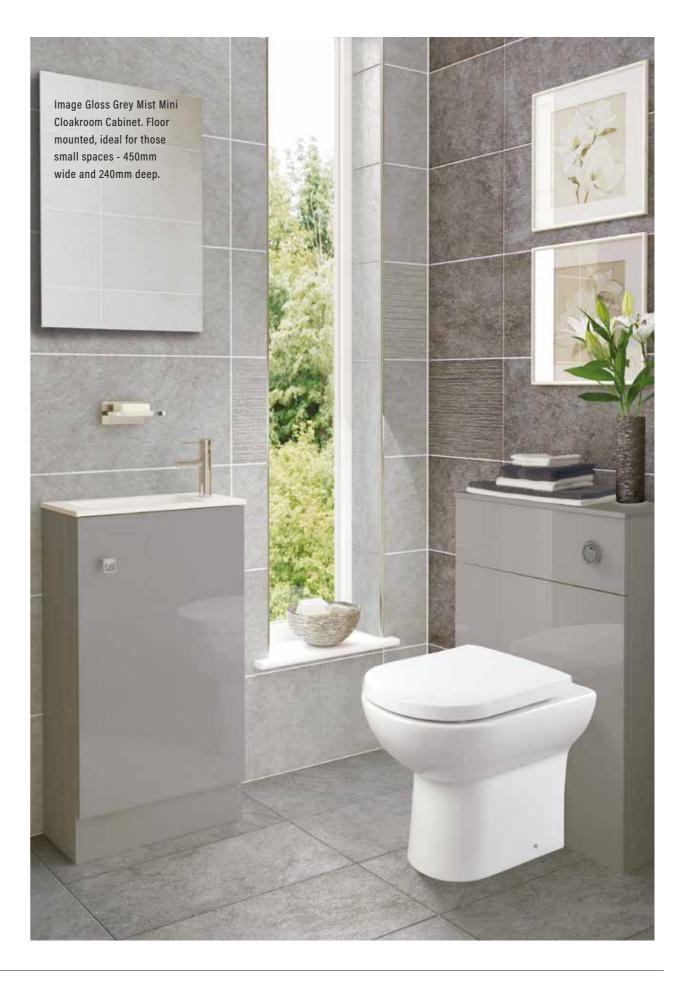

## IMAGE

Image Gloss Grey Mist with the BCHA908 chrome knob handles and the unique Slimline Largo Orlo basin, a one piece basin and top available in right or left handed format.

Also showing the deluxe toilet roll cabinet.