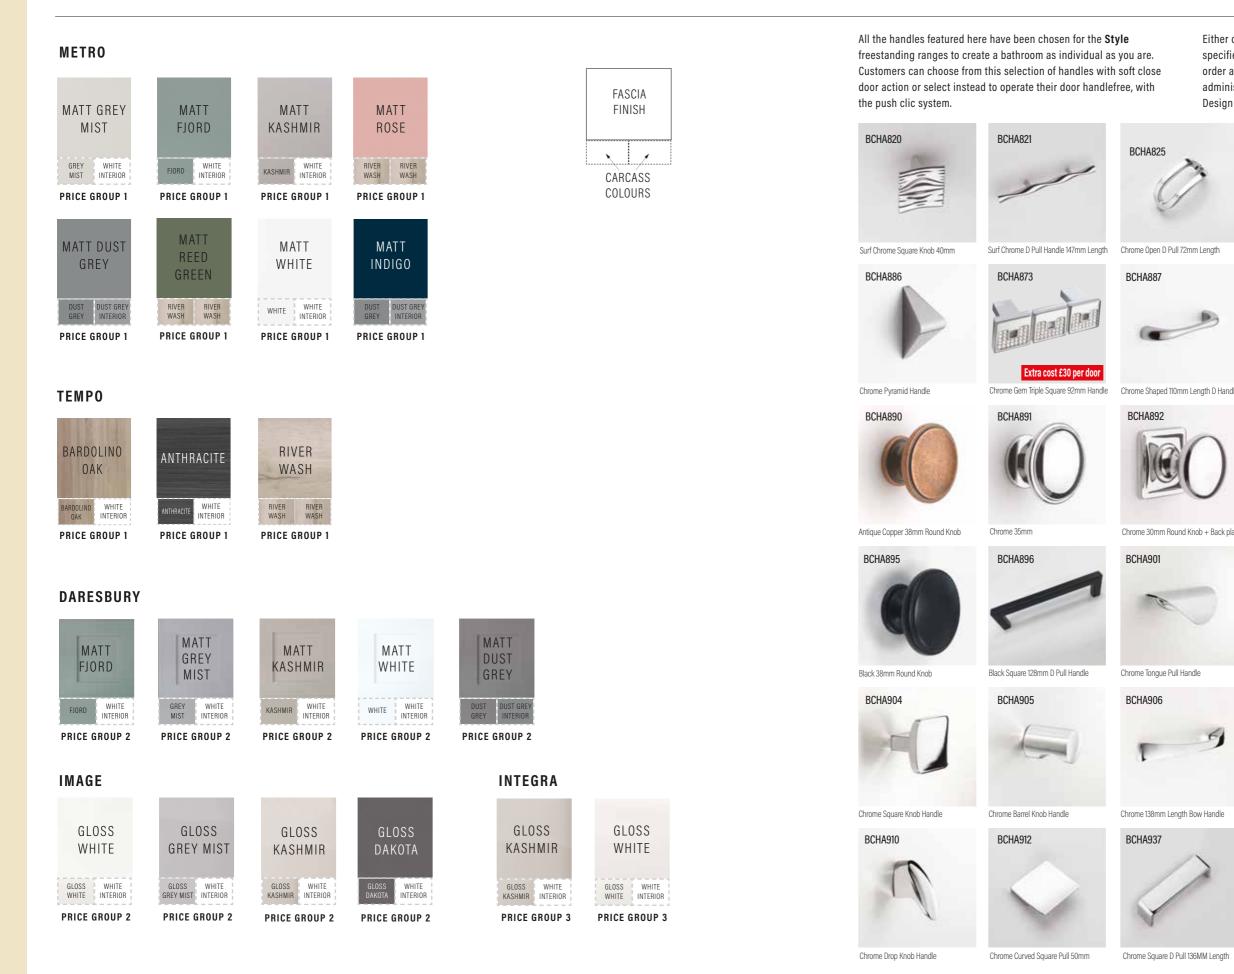

All the handles featured here have been chosen for the Space fitted ranges to create a bathroom as individual as you are. Customers can choose from this selection of handles with soft close door action or select instead to operate their door handlefree, with the push clic system.

BCHA825

Surf Chrome Square Knob 40mm

Surf Chrome D Pull Handle 147mm Length

Chrome Pyramid Handle

BCHA895

BCHA904

BCHA910

Chrome Gem Triple Square 92mm Handle

BCHA892

Antique Copper 38mm Round Knob Chrome 35mm

BCHA901

BCHA905

BCHA912

Black 38mm Round Knob Black Square 128mm D Pull Handle

BCHA906

BCHA937

Chrome Drop Knob Handle

Chrome Curved Square Pull 50mm Chrome Square D Pull 136MM Length

HANDLES ONLY INCLUDED IN PRICE WHEN PURCHASED WITH CORRESPONDING FURNITURE UNITS. IF HANDLES ARE ORDERED SEPARATELY TO THE FURNITURE. THEN A £10.00 ADMINISTRATION AND P&P CHARGE WILL APPLY

Either option is included in the price of the furniture range if specified on the furniture order. If handles are omitted from your order and ordered at a later date, regretfully they will incur a £10.00 administration and postage and packaging charge. Handles from the Design range of handles may also be selected at an additional cost.