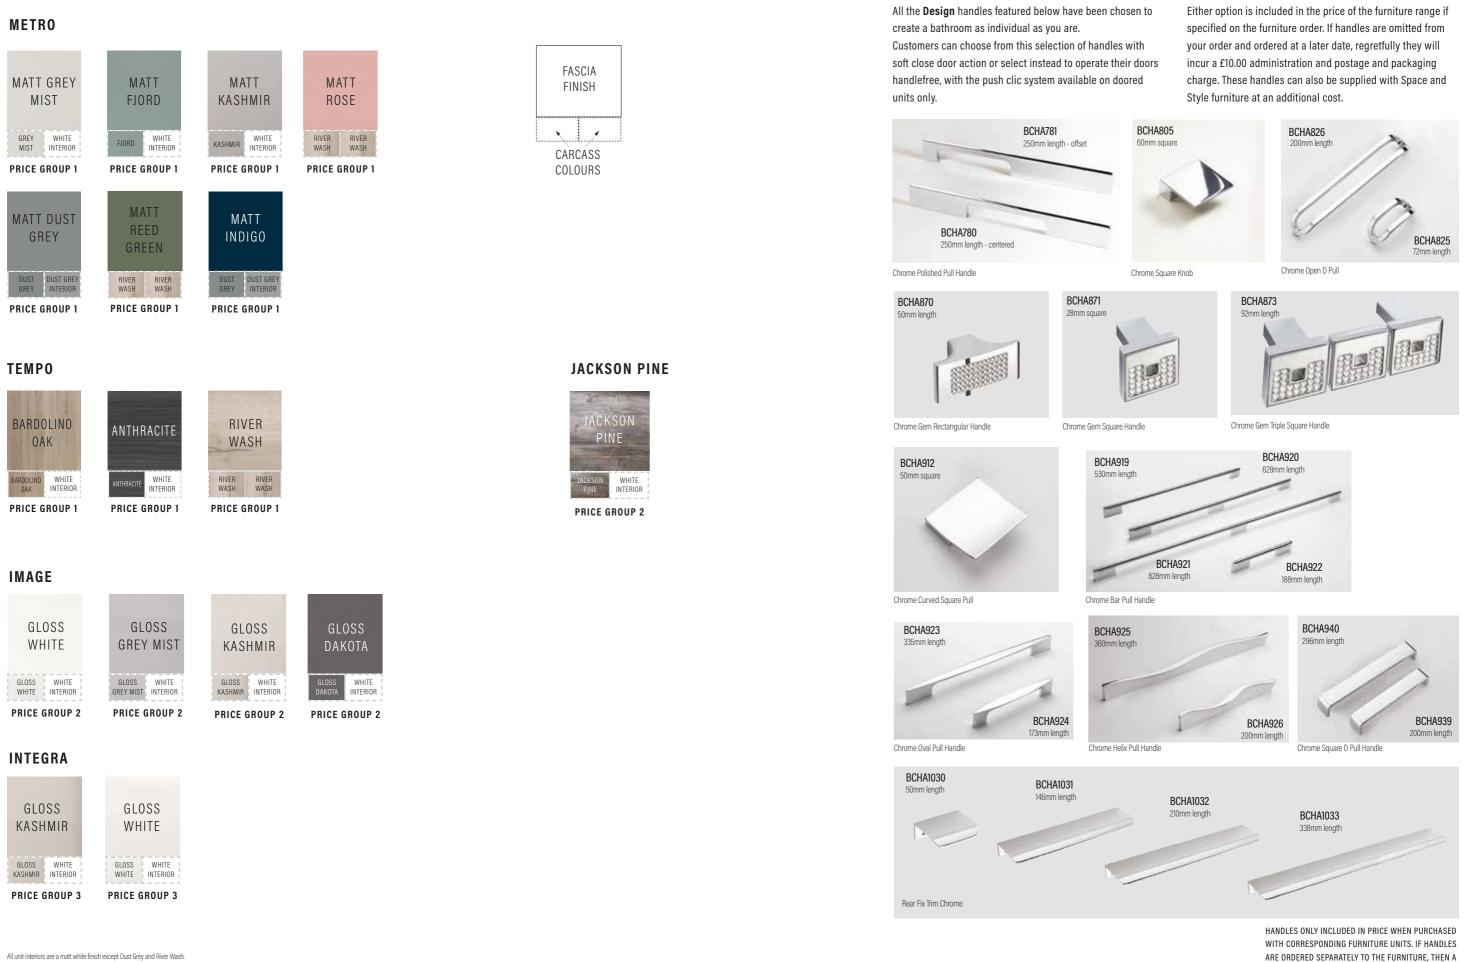

#### METRO

| MATT GREY<br>MIST<br>GREY WHITE<br>INTERIOR | MATT<br>FJORD            | MATT<br>KASHMIR<br>KASHMIR | MATT<br>ROSE<br>RIVER RIVER<br>WASH WASH |
|---------------------------------------------|--------------------------|----------------------------|------------------------------------------|
| PRICE GROUP 1                               | PRICE GROUP 1            | PRICE GROUP 1              | PRICE GROUP 1                            |
| MATT DUST<br>GREY                           | MATT<br>REED<br>GREEN    | MATT<br>WHITE              | MATT<br>INDIGO                           |
| DUST DUST GREY<br>GREY INTERIOR             | RIVER RIVER<br>WASH WASH | WHITE WHITE<br>INTERIOR    | DUST DUST GREY<br>GREY INTERIOR          |
| PRICE GROUP 1                               | PRICE GROUP 1            | PRICE GROUP 1              | PRICE GROUP 1                            |

#### IMAGE

All unit interiors are a matt white finish except Dust Grev and River Wash.

If you wish to use a Gloss unit on a Group 1 door, then the price group become Group 2. Units are colour co-ordinated and NOT colour matched as most doors and carcasss are manufactured from different materials