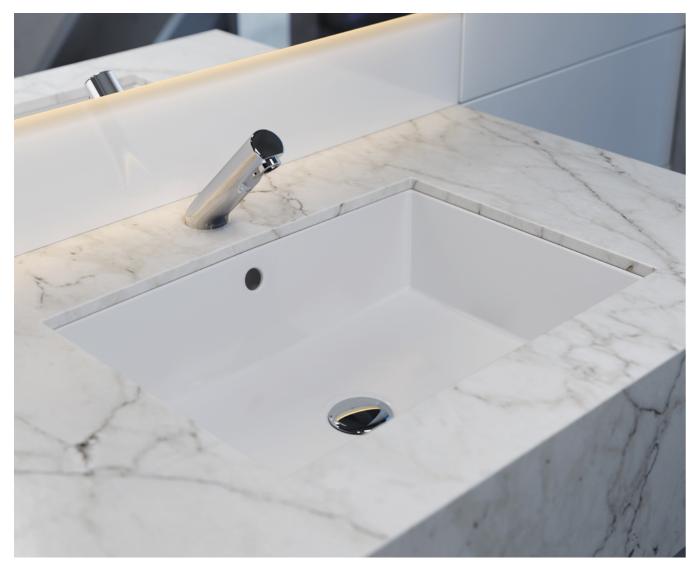

UNDER-COUNTERTOP WASH BASIN

### SPACE ECONOMY

This striking, compact circular basin sits under the counter.