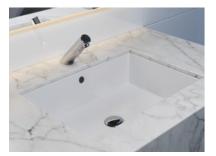

UNDER-COUNTERTOP WASH BASIN

### SPACE ECONOMY

This striking, compact circular basin sits under the counter.