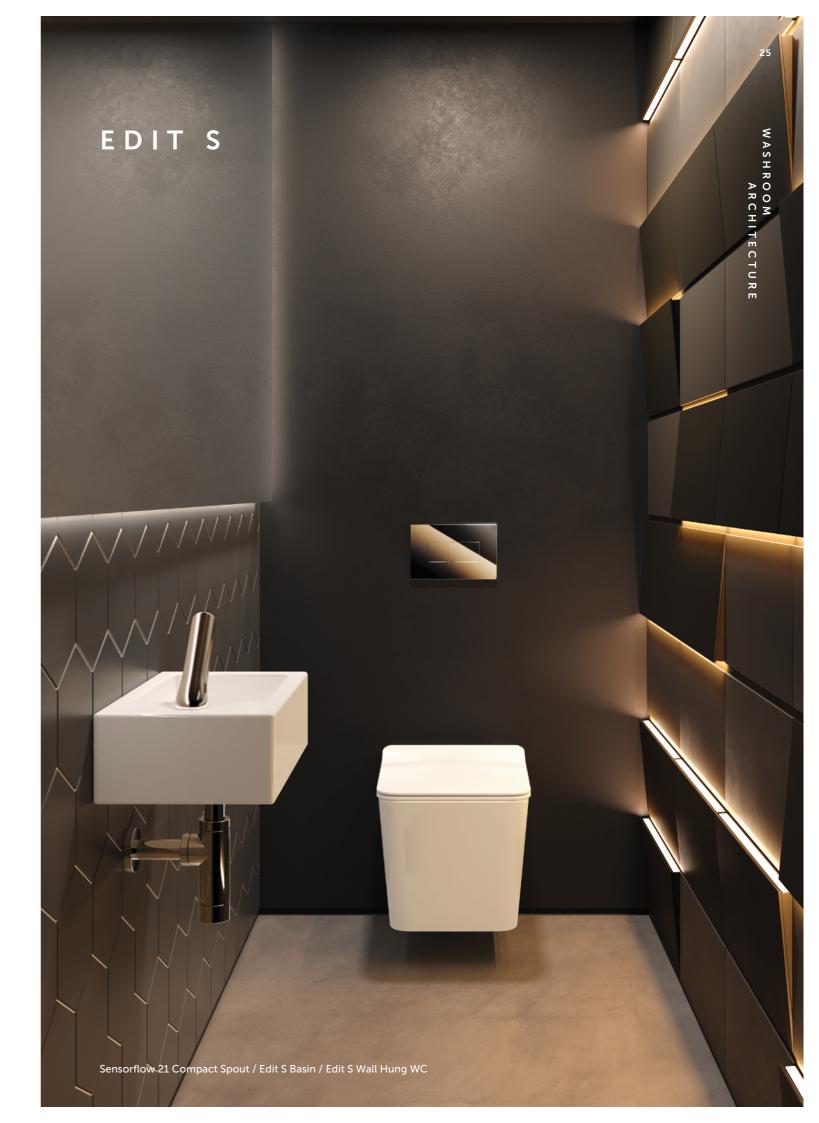

# SENSORFLOW 21

COMPACT SPOUT

### TOUCH FREE

Touchless design for ultimate hygiene and water efficiency.

### VERSATILE CHOICE

Wall and deck mounted, with supporting accessories.

Edit S Under-Countertop Basin / Sensorflow 21 Compact Spout

| 13                       |  |
|--------------------------|--|
| WASHROOM<br>ARCHITECTURE |  |
|                          |  |
|                          |  |