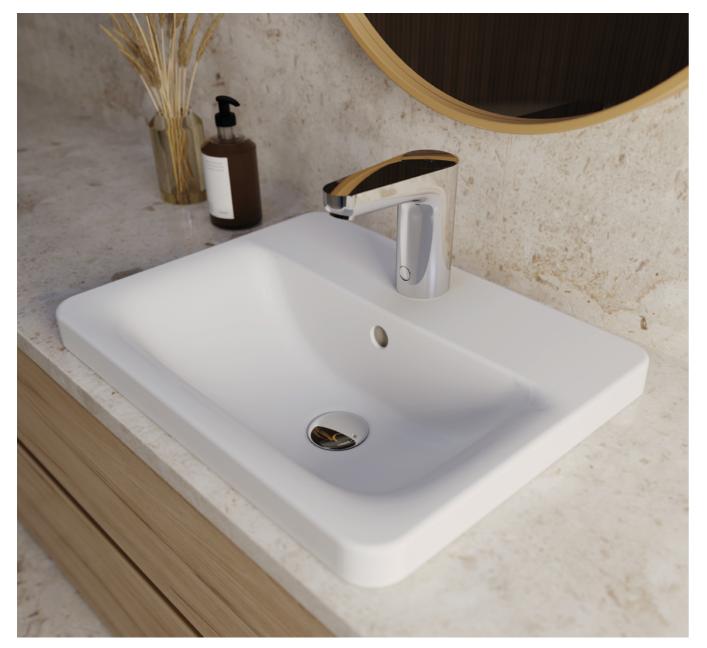

UNDER-COUNTERTOP WASH BASIN

### SPACE ECONOMY

This striking, compact circular basin sits under the counter.

### CLEAR AND CLEAN

Bishopsgate is designed to accommodate both a tap and soap dispenser.

| 15                         |
|----------------------------|
|                            |
| ٤                          |
| W A S H R O O M<br>A R C I |
| O O M<br>A R C H           |
| OOM<br>ARCHITECTURE        |
| C R E                      |
|                            |
|                            |
|                            |
|                            |
|                            |
|                            |
|                            |
|                            |
|                            |
|                            |
|                            |
|                            |
|                            |
|                            |
|                            |
|                            |
|                            |
|                            |
|                            |