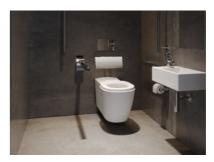

# EFFORTLESS INSTALLATION

Wall hung or mounted on a vanity unit.

10 Silhouette Wash Trough / Sensorflow 21 Compact S Soap Dispensers / Edit L Wall Hung WC

# EDIT L AQUABLADE

WALL HUNG WC

### FLUSH INNOVATION

Cleaning more of the bowl with less water and no splashing AquaBlade is quieter, cleaner and smarter than its contemporaries. WASHROOM ARCHITECTURE