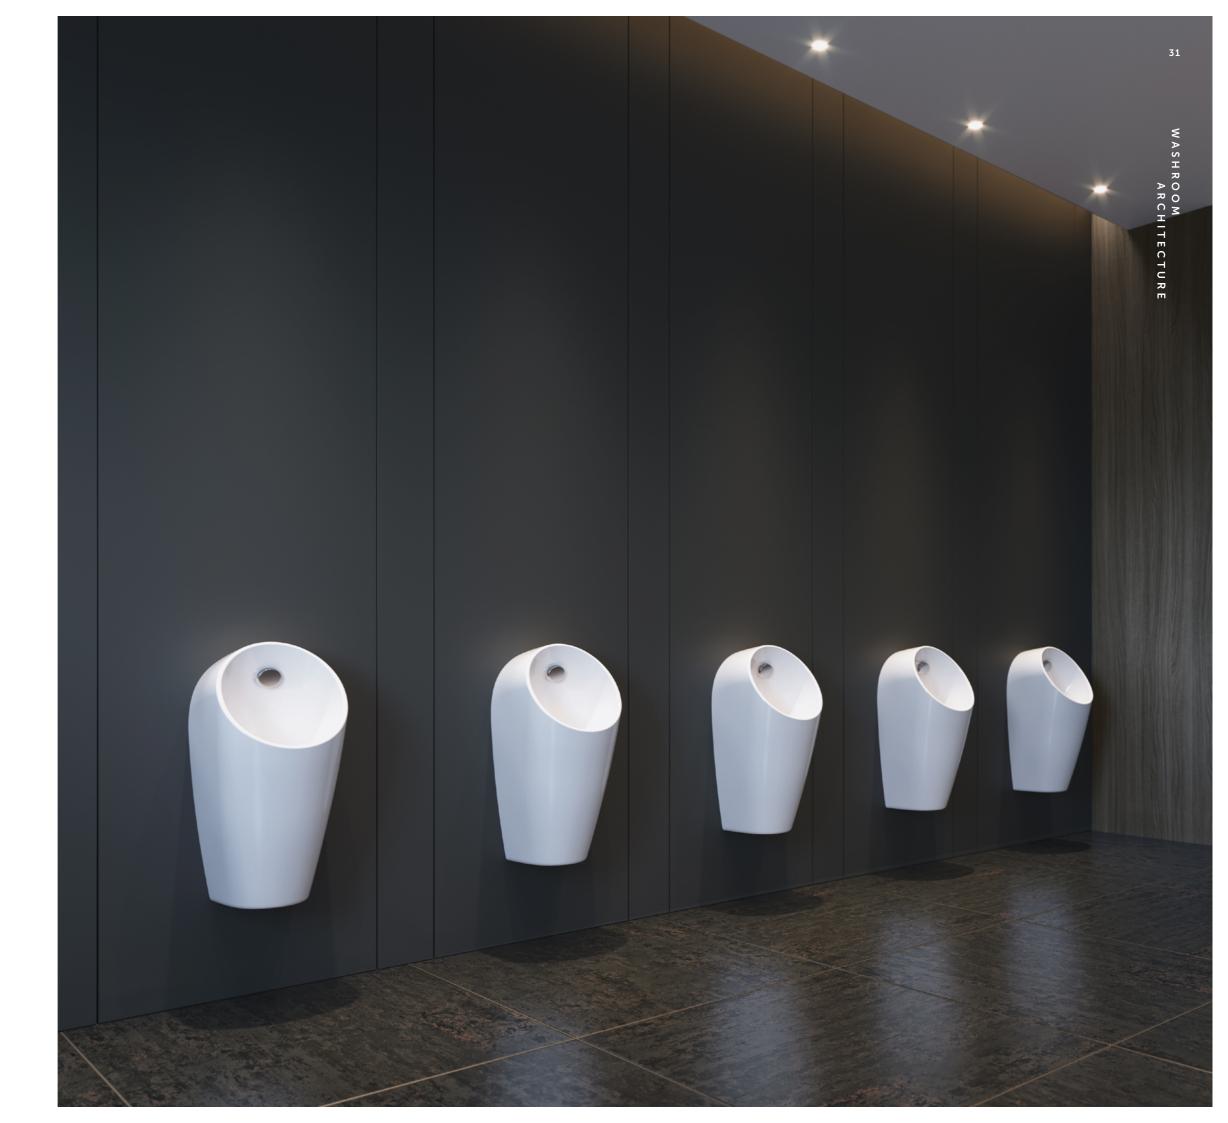

#### Urinal

Sphero Maxi urinal with back inlet, closed shroud, smart electronic sensor technology (mains) and easy maintenance bracket – S074101

Wash Trough Silhouette 1800mm 3 person wash trough with upstand & trap – S063401

#### Urinal

Sphero Maxi urinal with back inlet, closed shroud, smart electronic sensor technology (mains) and easy maintenance bracket - S074101