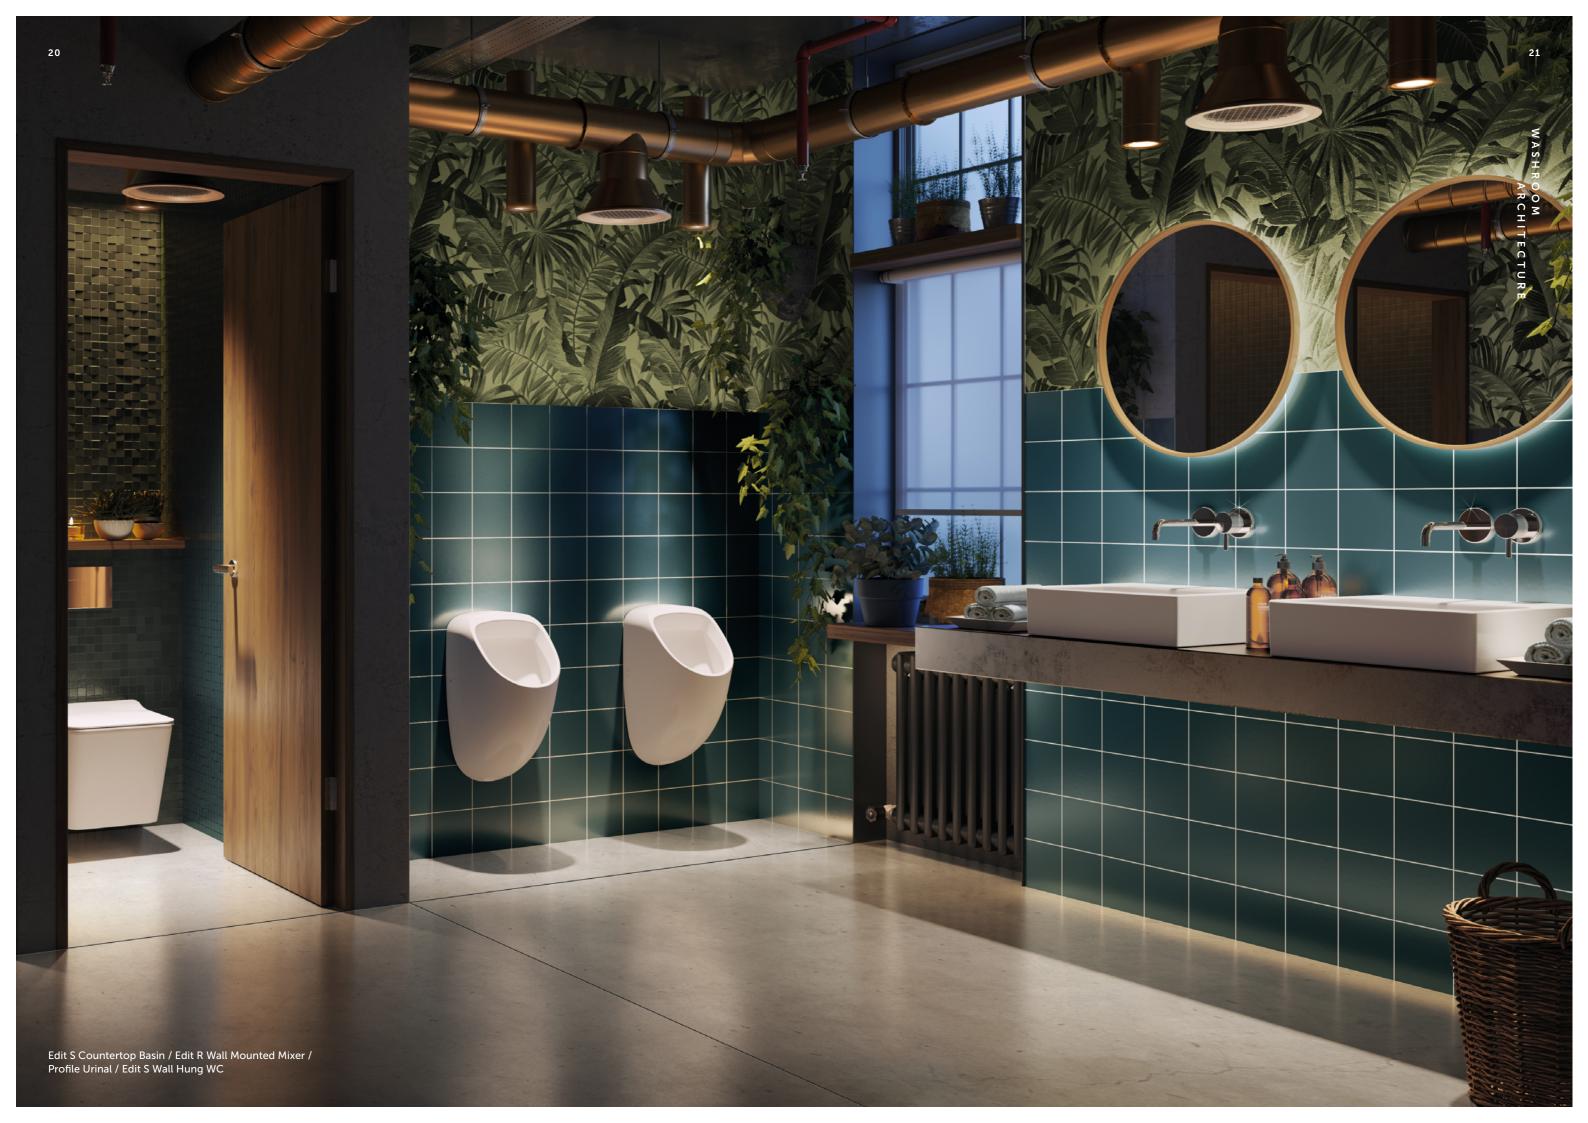

# EDIT L AQUABLADE

WALL HUNG WC

### FLUSH INNOVATION

Cleaning more of the bowl with less water and no splashing AquaBlade is quieter, cleaner and smarter than its contemporaries. WASHROOM ARCHITECTURE

#### Sensorflow Wave Mixer / Edit S Inset Basin

SPHERO

SMART HYBRID URINAL

### INTELLIGENCE BUILT IN

Designed in partnership with the award-winning Studio Levien, Sphero combines the latest water-saving innovations with timeless aesthetics.

### ENGINEERED FOR EFFICIENCY

As well as water saving, Sphero offers outstanding hygiene, ease of installation and maintenance – with smart sensors and remote monitoring app.