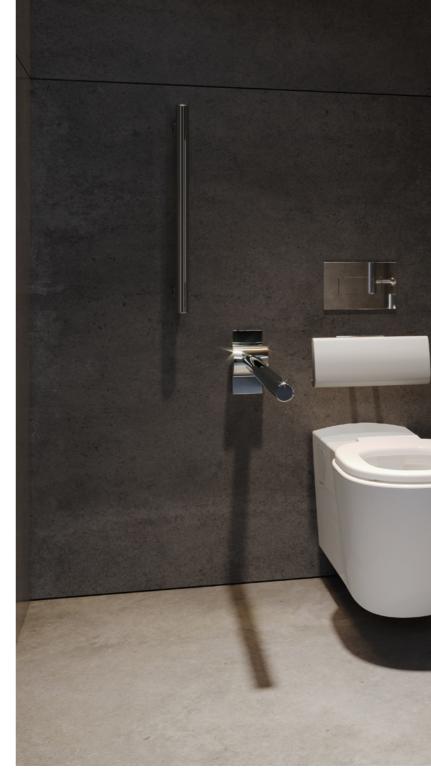

# SENSORFLOW 21

COMPACT SPOUT

### TOUCH FREE

Touchless design for ultimate hygiene and water efficiency.

### VERSATILE CHOICE

Wall and deck mounted, with supporting accessories.

Edit S Under-Countertop Basin / Sensorflow 21 Compact Spout

| 13                       |  |
|--------------------------|--|
| WASHROOM<br>ARCHITECTURE |  |
|                          |  |
|                          |  |