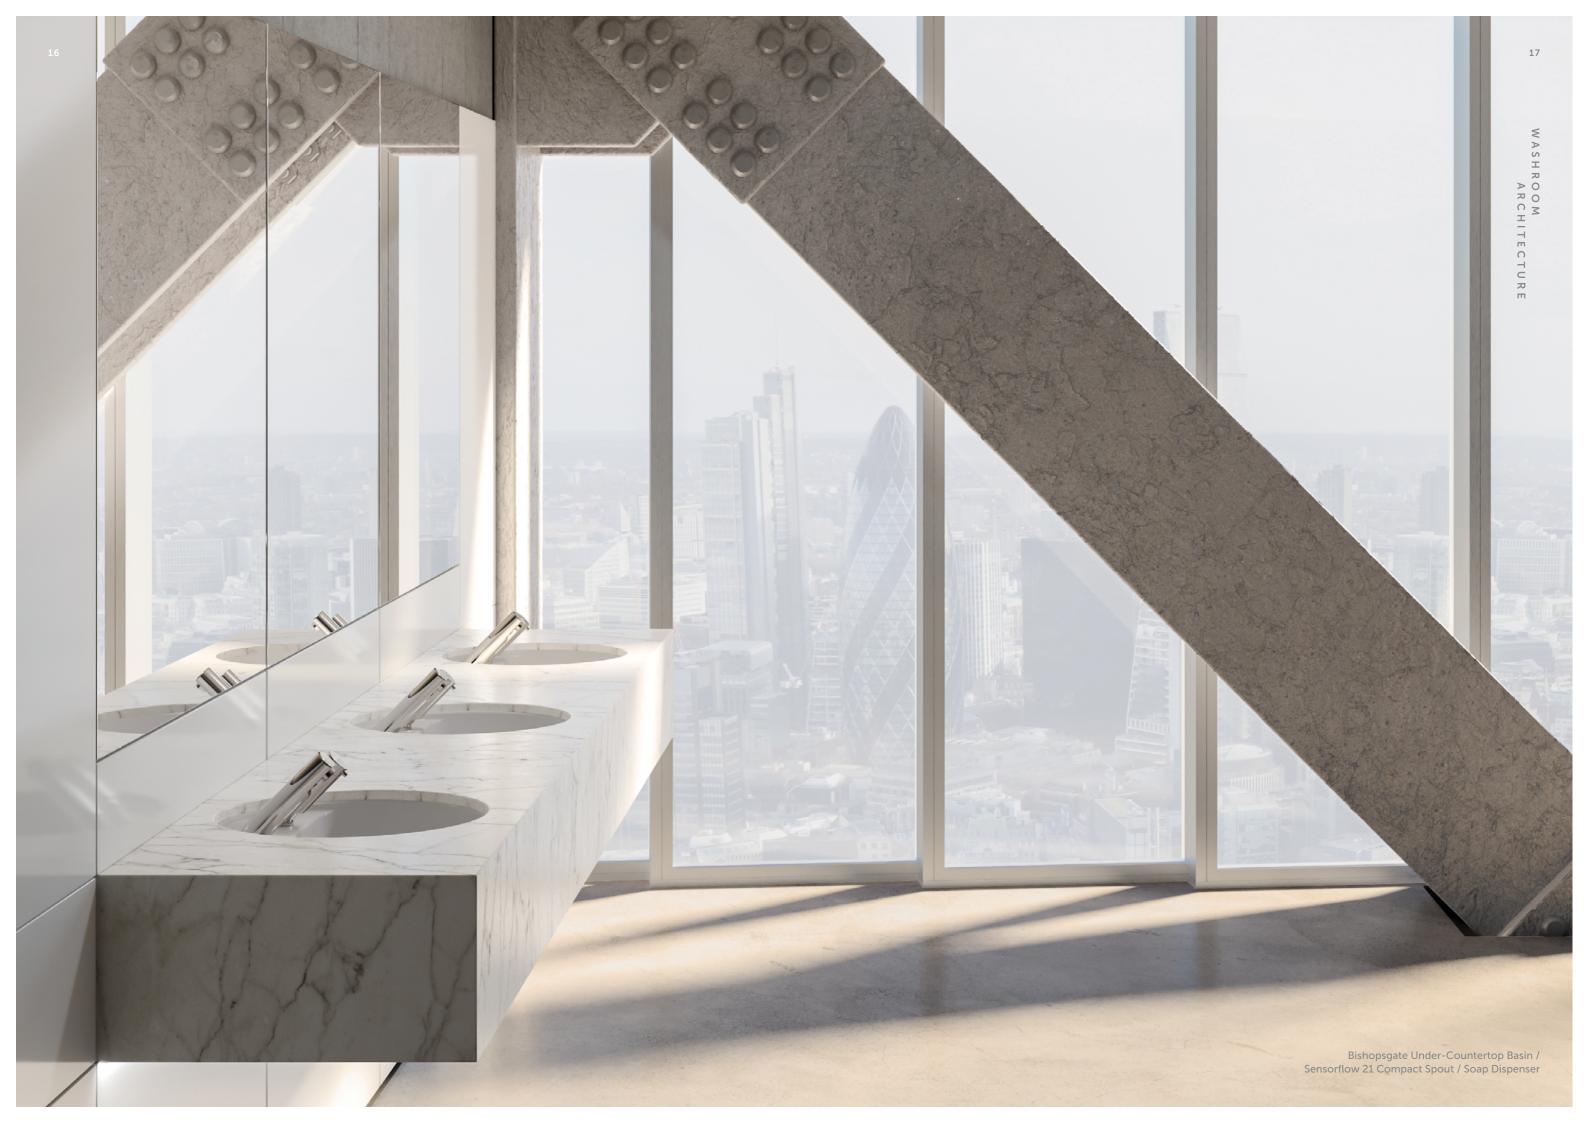

# LEADENHALL

WALL HUNG BASIN

Leadenhall Basin / Sensorflow 21 Wall Spout

| LANDMARK F | PIECE |
|------------|-------|
|------------|-------|

Designed in partnership with Rogers Stirk Harbour architects.

## CLEAN STYLE

No visible bottle trap means greater hygiene and simplicity of form.

UNDER-COUNTERTOP WASH BASIN

### SPACE ECONOMY

This striking, compact circular basin sits under the counter.

### CLEAR AND CLEAN

Bishopsgate is designed to accommodate both a tap and soap dispenser.

| 15                         |
|----------------------------|
|                            |
| ٤                          |
| W A S H R O O M<br>A R C I |
| O O M<br>A R C H           |
| OOM<br>ARCHITECTURE        |
| C R E                      |
|                            |
|                            |
|                            |
|                            |
|                            |
|                            |
|                            |
|                            |
|                            |
|                            |
|                            |
|                            |
|                            |
|                            |
|                            |
|                            |
|                            |
|                            |
|                            |