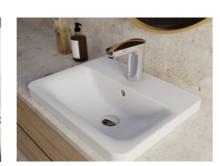

### CLEAR AND CLEAN

Bishopsgate is designed to accommodate both a tap and soap dispenser.

| 15                         |
|----------------------------|
|                            |
| ٤                          |
| W A S H R O O M<br>A R C I |
| O O M<br>A R C H           |
| OOM<br>ARCHITECTURE        |
| C R E                      |
|                            |
|                            |
|                            |
|                            |
|                            |
|                            |
|                            |
|                            |
|                            |
|                            |
|                            |
|                            |
|                            |
|                            |
|                            |
|                            |
|                            |
|                            |
|                            |