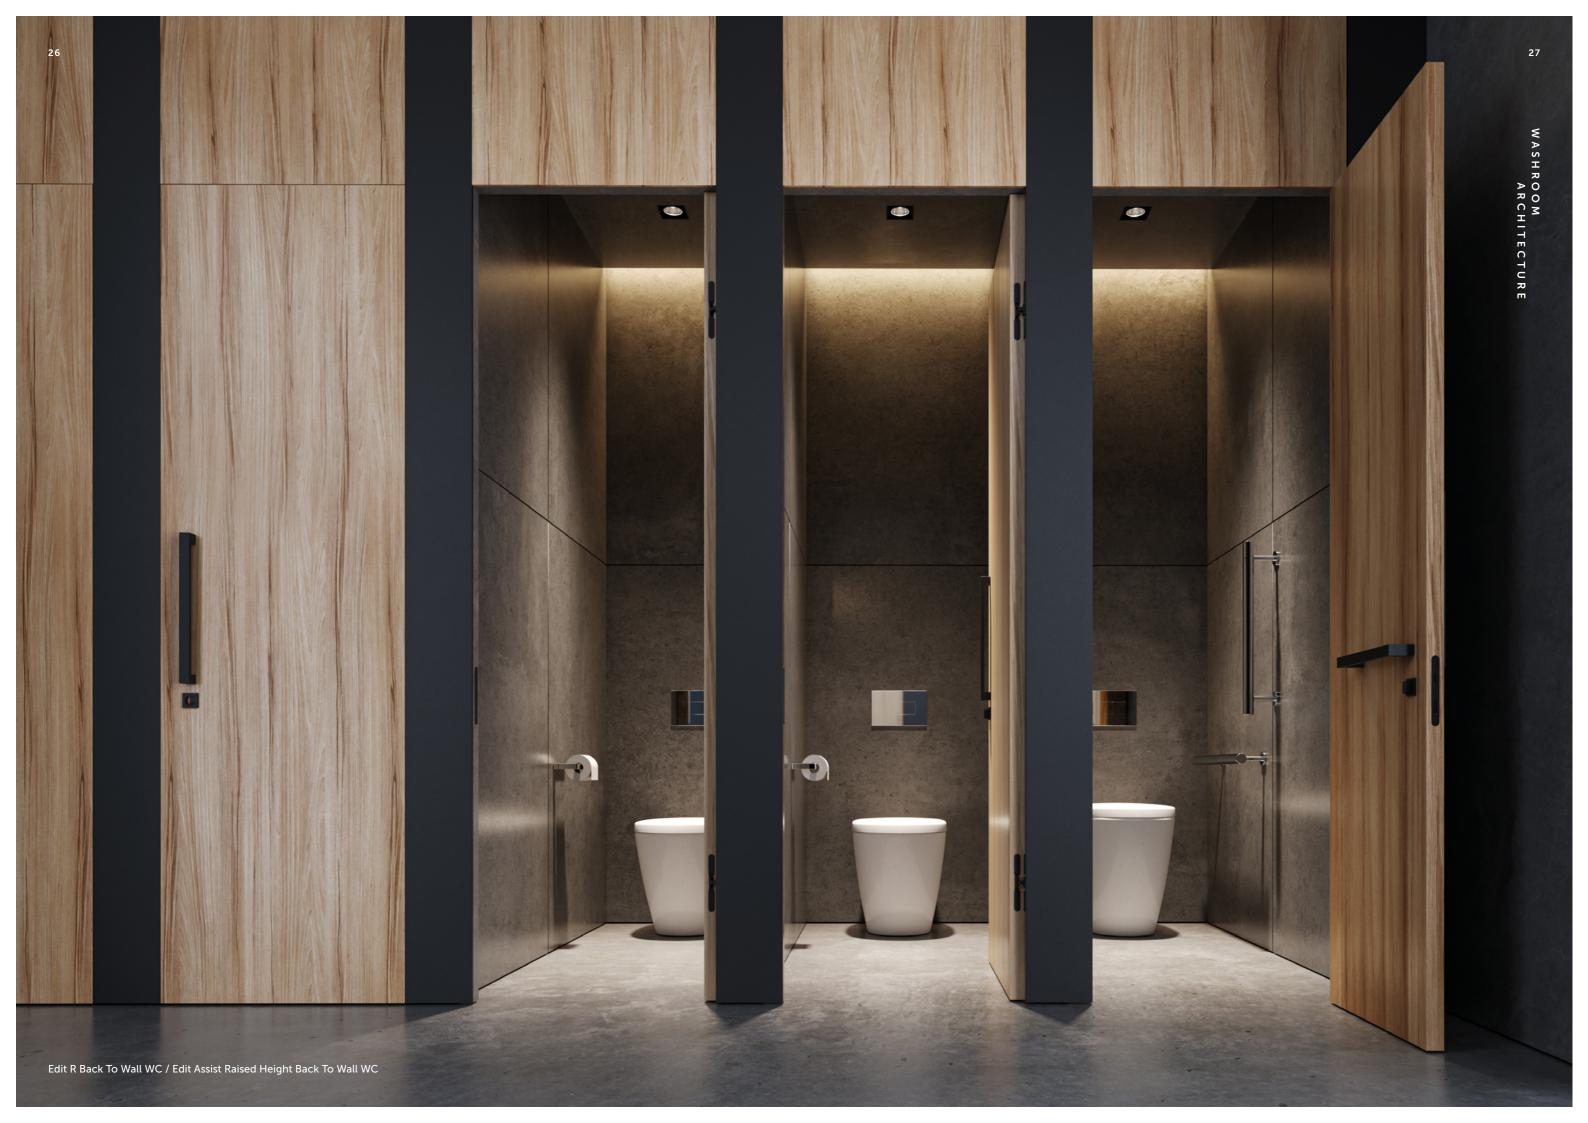

# EDIT ASSIST

DOC M PACK

Edit L Basin / Contour 21 SL Basin Mixer

Created for all abilities.

### FOR HIGH IMPACT

A high performing, compliant collection designed to make a lasting impression.

36

37

Edit R back to wall bowl with AquaBlade Technology -S079301 / Edit R seat & cover – slow close – S079801 / Edit Assist raised height back to wall bowl – S082501 / Edit R seat & cover – slow close – S079801 / Karisma