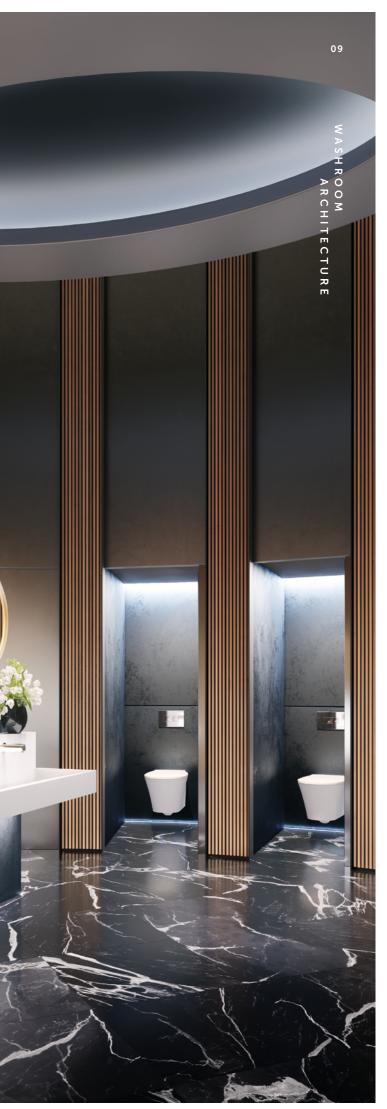

# SILHOUETTE

WASH TROUGH

CUSTOM MINIMALISM Standard and bespoke sizes.

# EFFORTLESS INSTALLATION

Wall hung or mounted on a vanity unit.

10 Silhouette Wash Trough / Sensorflow 21 Compact S Soap Dispensers / Edit L Wall Hung WC