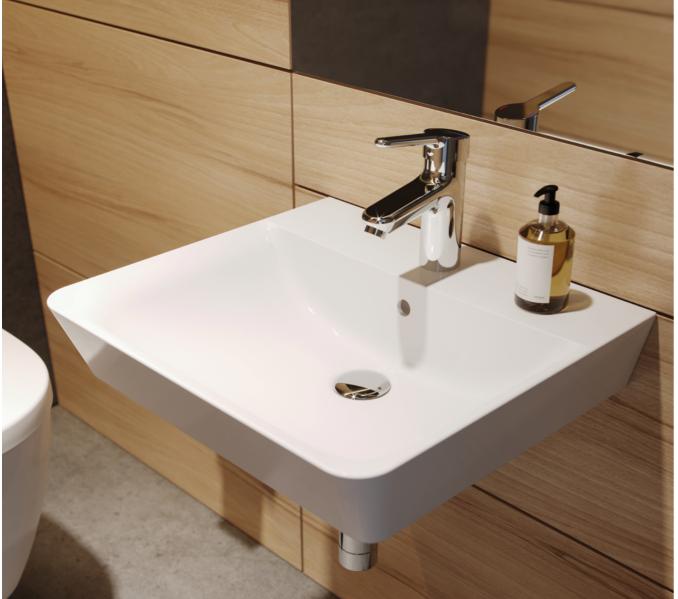

|
|                            |
|                            |
|                            |
|                            |
|                            |
|                            |
|                            |
|                            |
|                            |
|                            |



# EDIT L AQUABLADE

WALL HUNG WC

### FLUSH INNOVATION

Cleaning more of the bowl with less water and no splashing AquaBlade is quieter, cleaner and smarter than its contemporaries. WASHROOM ARCHITECTURE



# CONTOUR 21 SL

BASIN MIXER

### WELLBEING FOCUSED

Self-draining and splash deflecting, with safe temperature control.

### STYLE OPTIONS

Range of shapes and handle options for different environments.

# EDIT ASSIST

DOC M PACK

Edit L Basin / Contour 21 SL Basin Mixer





Created for all abilities.

### FOR HIGH IMPACT

A high performing, compliant collection designed to make a lasting impression.

# SENSORFLOW WAVE

BASIN MIXER

#### VERSATILE DESIGN

An elegant range of rim and wall mounted mixer taps with cool body design.

### TOUCH FREE

Sensor operated for hygienic use, with flow regulator and adjustable run time to save water.

#### Sensorflow Wave Mixer / Edit S Inset Basin







SPHERO

SMART HYBRID URINAL

### INTELLIGENCE BUILT IN

Designed in partnership with the award-winning Studio Levien, Sphero combines the latest water-saving innovations with timeless aesthetics.

### ENGINEERED FOR EFFICIENCY

As well as water saving, Sphero offers outstanding hygiene, ease of installation and maintenance – with smart sensors and remote monitoring app