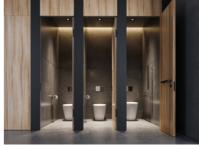

#### Urinal

Profile 21 57cm back inlet rimmed urinal bowl – E570101

#### Urinal

Sphero Maxi urinal with back inlet, closed shroud, smart electronic sensor technology (mains) and easy maintenance bracket - S074101