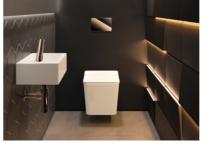

UNDER-COUNTERTOP WASH BASIN

### SPACE ECONOMY

This striking, compact circular basin sits under the counter.

### CLEAR AND CLEAN

Bishopsgate is designed to accommodate both a tap and soap dispenser.

| 15                         |
|----------------------------|
|                            |
| ٤                          |
| W A S H R O O M<br>A R C I |
| O O M<br>A R C H           |
| OOM<br>ARCHITECTURE        |
| C R E                      |
|                            |
|                            |
|                            |
|                            |
|                            |
|                            |
|                            |
|                            |
|                            |
|                            |
|                            |
|                            |
|                            |
|                            |
|                            |
|                            |
|                            |
|                            |
|                            |