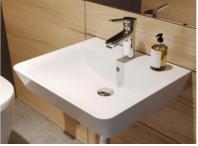

# LEADENHALL

WALL HUNG BASIN

Leadenhall Basin / Sensorflow 21 Wall Spout

| LANDMARK F | PIECE |
|------------|-------|
|------------|-------|

Designed in partnership with Rogers Stirk Harbour architects.

## CLEAN STYLE

No visible bottle trap means greater hygiene and simplicity of form.