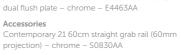

#### WC

Edit L wall hung bowl with AquaBlade Technology – S081901 / Edit L seat & cover – slow close – S082001 / Karisma dual flush plate – chrome – E4463AA

#### WC

Edit S wall hung bowl – S081201 / Edit S soft close seat – S081301 / Karisma dual flush plate –chrome - E4463AA

Basin

A4852AA / Slotted waste with click plug - S88803AA /

#### WC

Edit S wall hung bowl – S081201 / Edit S slow close seat – S081301 / Karisma dual flush plate – chrome - E4463AA