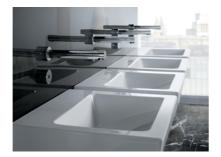

# SILHOUETTE

WASH TROUGH

CUSTOM MINIMALISM Standard and bespoke sizes.

# EFFORTLESS INSTALLATION

Wall hung or mounted on a vanity unit.

10 Silhouette Wash Trough / Sensorflow 21 Compact S Soap Dispensers / Edit L Wall Hung WC