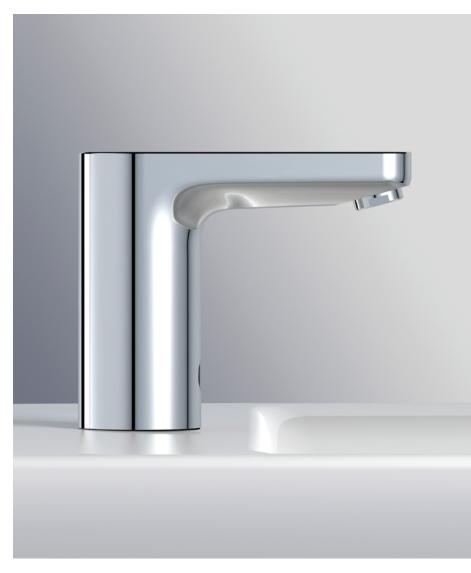

# SENSORFLOW 21

COMPACT SPOUT

### TOUCH FREE

Touchless design for ultimate hygiene and water efficiency.

### VERSATILE CHOICE

Wall and deck mounted, with supporting accessories.

Edit S Under-Countertop Basin / Sensorflow 21 Compact Spout

| 13                       |  |
|--------------------------|--|
| WASHROOM<br>ARCHITECTURE |  |
|                          |  |
|                          |  |