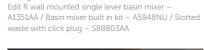

#### WC

Edit S wall hung bowl – S081201 / Edit S soft close seat – S081301 / Karisma dual flush plate –chrome - E4463AA

Basin

A4852AA / Slotted waste with click plug - S88803AA /

#### Fittings

Sensorflow 21 Compact deck spout – mains – chrome – A4852AA / Slotted waste with click plug - S88803AA

Basin Bishopsgate 45cm under-countertop basin with one left hand taphole and right hand soap dispenser – S067601