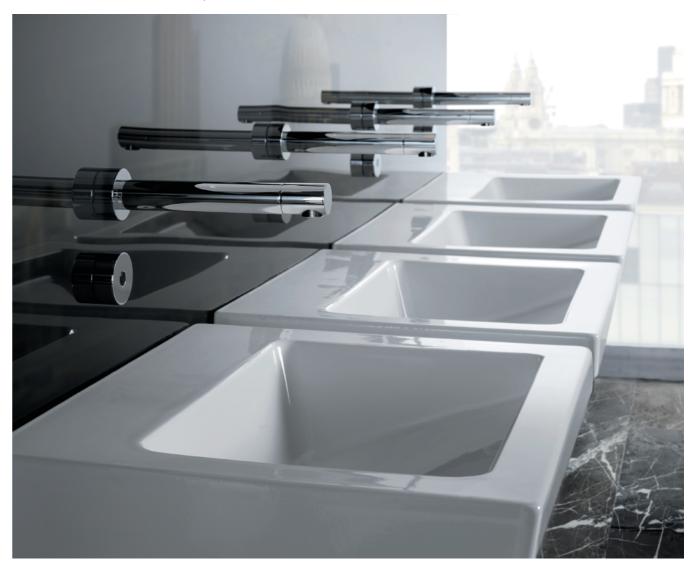

# LEADENHALL

WALL HUNG BASIN

Leadenhall Basin / Sensorflow 21 Wall Spout

| LANDMARK F | PIECE |
|------------|-------|
|------------|-------|

Designed in partnership with Rogers Stirk Harbour architects.

## CLEAN STYLE

No visible bottle trap means greater hygiene and simplicity of form.