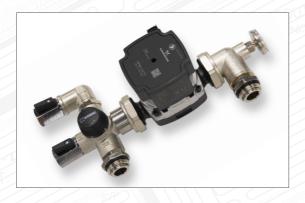

### **T4 PUMP CONTROL SET**

# Underfloor heating with thermostatic mixing valve

#### **Product Information**

- 20°C 55°C temperature range suited for force screed drying in accordance with (BS1264)
- 'A' rated Grundfos UPM3 Auto pump
- Integrated check valves for easy filling
- Temperature gauge
- Assembled in the UK: pre-tested, packaged and ready for instant installation
- 2 Year warranty
- Fully reversible (Left or Right sided manifold)
- Side or bottom entry connections
- Available in 200mm, 210mm and 225mm manifold connection centers