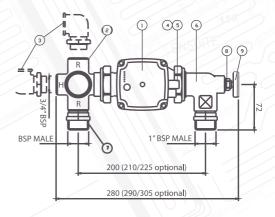

| Item | Description                                | Qty |
|------|--------------------------------------------|-----|
| 1    | Grundfos UPM3 Auto Pump                    | 1   |
| 2    | Thermostatic Mixing Valve                  | 1   |
| 3    | Flow / Return Elbow                        | 1   |
| 4    | 2mm Rubber Washer                          | 2   |
| 5    | 1 1/2" Rapid Connection Nut                | 2   |
| 6    | Elbow Flanged                              | 1   |
| 7    | 3/4" Female BSP<br>Flow and Return         | 2   |
| 8    | 3/8" Pocket                                | 1   |
| 9    | Temperature Gauge                          | 1   |
| R    | Return from manifold / flow to heat source | N/A |
| Н    | Flow from heat source                      | N/A |

<sup>\*</sup>Please note - Primary Isolation Valves are an optional extra.