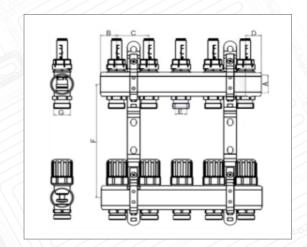

## MANIFOLD SPECIFIACTION

|   | A     | В  | С  | D  |    |     | G   |
|---|-------|----|----|----|----|-----|-----|
| F | 1"    | 28 | 50 | 28 | 18 | 210 | 3/4 |
|   | 11/4" | 28 | 50 | 28 | 18 | 210 | 3/4 |

Nickel plated extruded brass manifold.

Includes: Flow meters, isolation valves, fill and drain points, actuator pins and automatic air vents.

Supplied pre mounted on installation brackets. Valves on the return manifold accept a thermoelectric type head for remote control of each zone. Quick reaction to supply temperature changes.