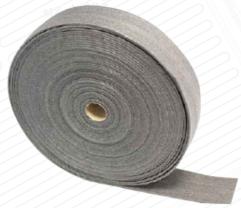

#### **The Product**

Edging Strip is for use at the perimeter of separating floors.

#### **Technical Data**

8mm x 150mm x 25m