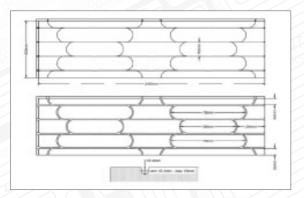

## **CHIPBOARD PANEL**

## **GENERAL PANEL ARRANGEMENT**

| Technical Data - Standard Panel            |                                         |
|--------------------------------------------|-----------------------------------------|
| Product Loop 5                             | PS Tongue & Groove Chipboard to BSEN312 |
| Floor Construction:                        | Joisted or Battened                     |
| Dimensions:                                | 2400 x 600 mm                           |
| Thickness:                                 | 22 mm                                   |
| Panel Weight (With water & inc. 6 mm ply): | 18.9 Kg                                 |
| Pipe Centres:                              | 150                                     |
| Pipe Channels/External Pipe Diameter:      | 12 mm                                   |
| 100mm Wide Foil Diffuser Strips:           | 50 um (micron)                          |
| Joist Centres:                             | < 600 mm                                |
| Thermal Conductivity:                      | 0.14 W/mK                               |
| Low Emission Grade E1 (Formaldehyde EN120: | < 8.0 mg per 100g                       |