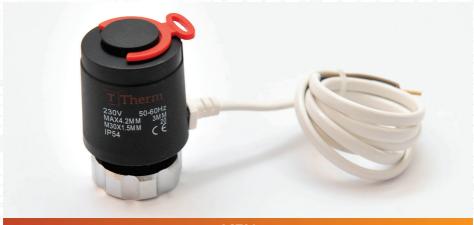

## **Overview & Features**

- The valve is closed when the actuator has no power
- The parrafin propeller is driven by heating PTC
- The actuator is silent during operation
- "In use indictor at top". When raised actuator is open
- Simple to install

## **Technical Specifications**

- Type: Normally closed
- Initial Current: 50MA
- Working Current: 6.5MA
- Power: 2W
- IP Grade: IP54
- Stroke 4.5mm
- Maximum Load: 110N

- Supply Voltage: 230VAC
- Working Temperature: -20°C -50°C
- Storage Temperature: -20°C -50°C
- Security Level: II (double insulation)
- Cable Length: 100cm
- Dimensions: 180s (on-off) 62mm\*30mm\*39mm

Once installed, pull red tap to allow actuator to close port