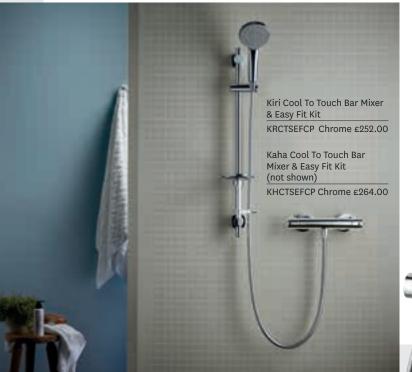

The Kaha and Kiri collections feature our patented Satinjet® technology. Unlike conventional showers Satinjet® uses twin-jets to create optimum water droplet size and pressure, producing over 300,000 droplets per second for an immersive experience.

KHHSCPUK

If you are looking for a direct and powerful spray then the Kiri collection is the one for you.

Both collections feature a cool touch shower valve with a 38°C temperature hot stop with an override function, for those that prefer a warmer shower. Offering safer showering in ultimate style.