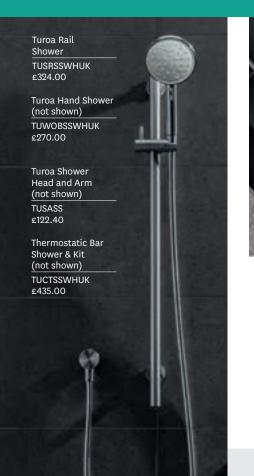

### Tūroa Collection with VJet™ Technology

The innovative new Tūroa collection of showers, tapware and matching accessories will bring a soft industrial style to your bathroom interior with its sleek minimalist design crafted from high-grade stainless steel.

TU1VSS

£410.00

TUSPWBTSS

£118.80

For our full range visit www.methven.com or ask in store for more details

VJet™