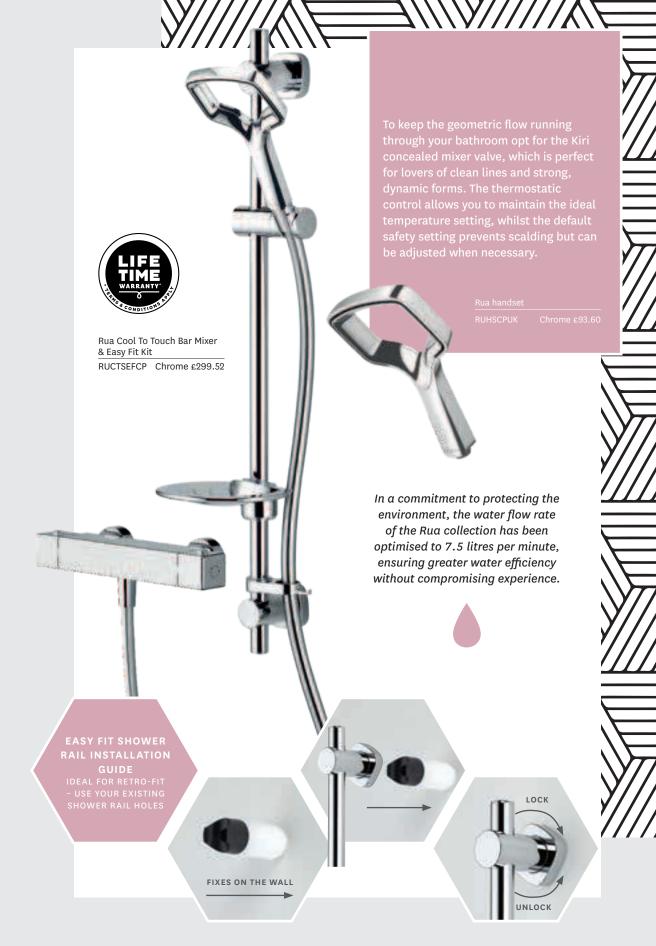

# 

Geometric styling is an increasingly popular home-interior trend, which has now made its way to bathroom interiors, and is the inspiration behind the Rua collection. The appearance of the Rua shower head incorporates a soft square shape, for a striking look.

RUSRCPUK Chrome £228.10 Kiri Thermostatic Mixer Valve (Single Outlet) Chrome £349.40 20% more spray force 2x the amount of skin contact\*

Designed with Aurajet® technology, the Rua collection delivers 20% more spray force and 2x the amount of skin contact\*, a full-bodied spray with maximum body contact and allover warmth for a truly relaxing experience.

\*compared to a Methven conventional shower at 9l/min Rua requires a minimum of 1.0 bar pressure.