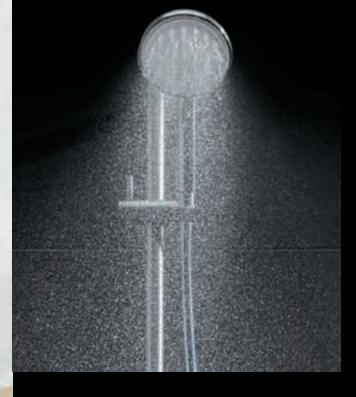

Unlike conventional showers, Satinjet uses unique twin-jet technology to create optimum water droplet size and pressure. It produces over 300,000 droplets per second to provide greater warmth and coverage.

The Kaha and Kiri collections feature our patented Satinjet® technology. Unlike conventional showers Satinjet® uses twin-jets to create optimum water droplet size and pressure, producing over 300,000 droplets per second for an immersive experience.