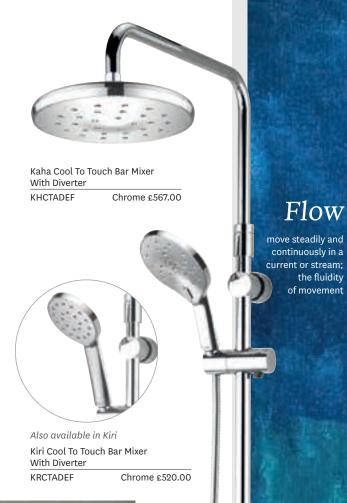

The Kaha and Kiri collections feature our patented Satinjet® technology. Unlike conventional showers Satinjet® uses twin-jets to create optimum water droplet size and pressure, producing over 300,000 droplets per second for an immersive experience.

KHHSCPUK

If you are looking for a direct and powerful spray then the Kiri collection is the one for you.

Both collections feature a cool touch shower valve with a 38°C temperature hot stop with an override function, for those that prefer a warmer shower. Offering safer showering in ultimate style.