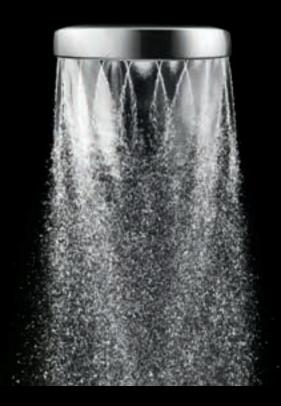

Unlike conventional showers, Satinjet uses unique twin-jet technology to create optimum water droplet size and pressure. It produces over 300,000 droplets per second to provide greater warmth and coverage.

### METHVEN Satinjet°

The Kaha and Kiri collections feature our patented Satinjet® technology. Unlike conventional showers Satinjet® uses twin-jets to create optimum water droplet size and pressure, producing over 300,000 droplets per second for an immersive experience.