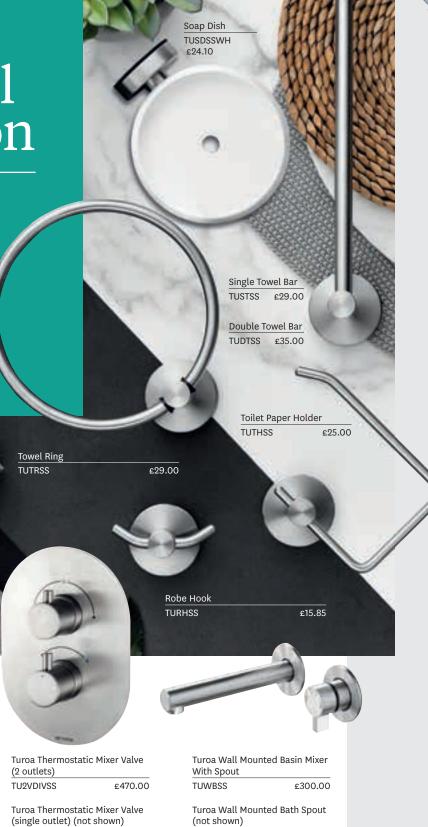

### Tūroa Collection with VJet™ Technology

The innovative new Tūroa collection of showers, tapware and matching accessories will bring a soft industrial style to your bathroom interior with its sleek minimalist design crafted from high-grade stainless steel.

TU1VSS

£410.00

TUSPWBTSS

£118.80

For our full range visit www.methven.com or ask in store for more details

VJet™