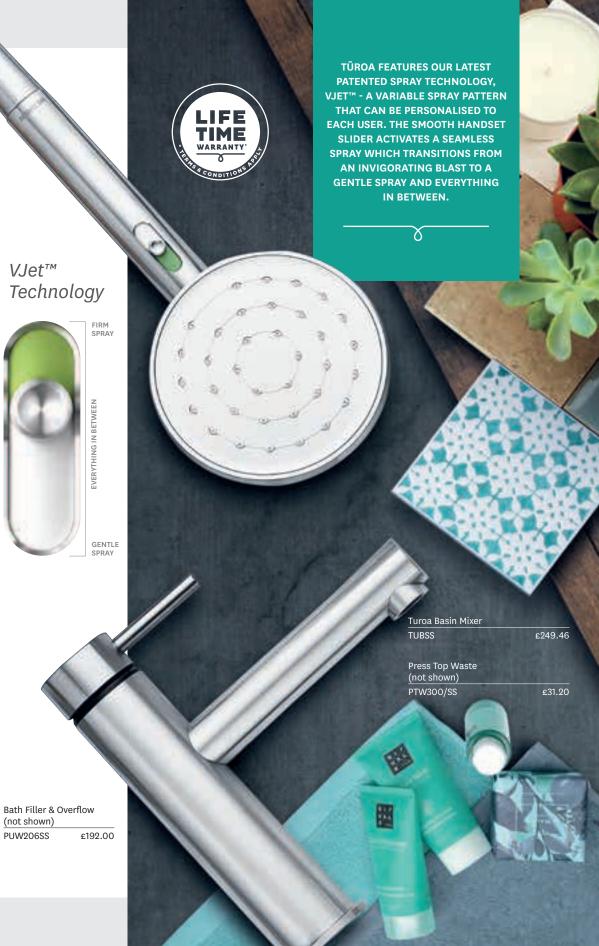

### METHVEN VJet<sup>™</sup>

A shower experience that puts you in control.

**FIRM** 

Our patented VJet technology puts you in control. Choose from an invigorating post-workout blast, to a relaxing gentle mist spray when it's time to unwind.

**GENTLE** 

At Methven, we pride ourselves on researching and developing the finest showers, taps and bathroom accessories. With over 130 years' of experience in design and manufacture, we have learned a thing or two about water.

Simply put, we make showering better.