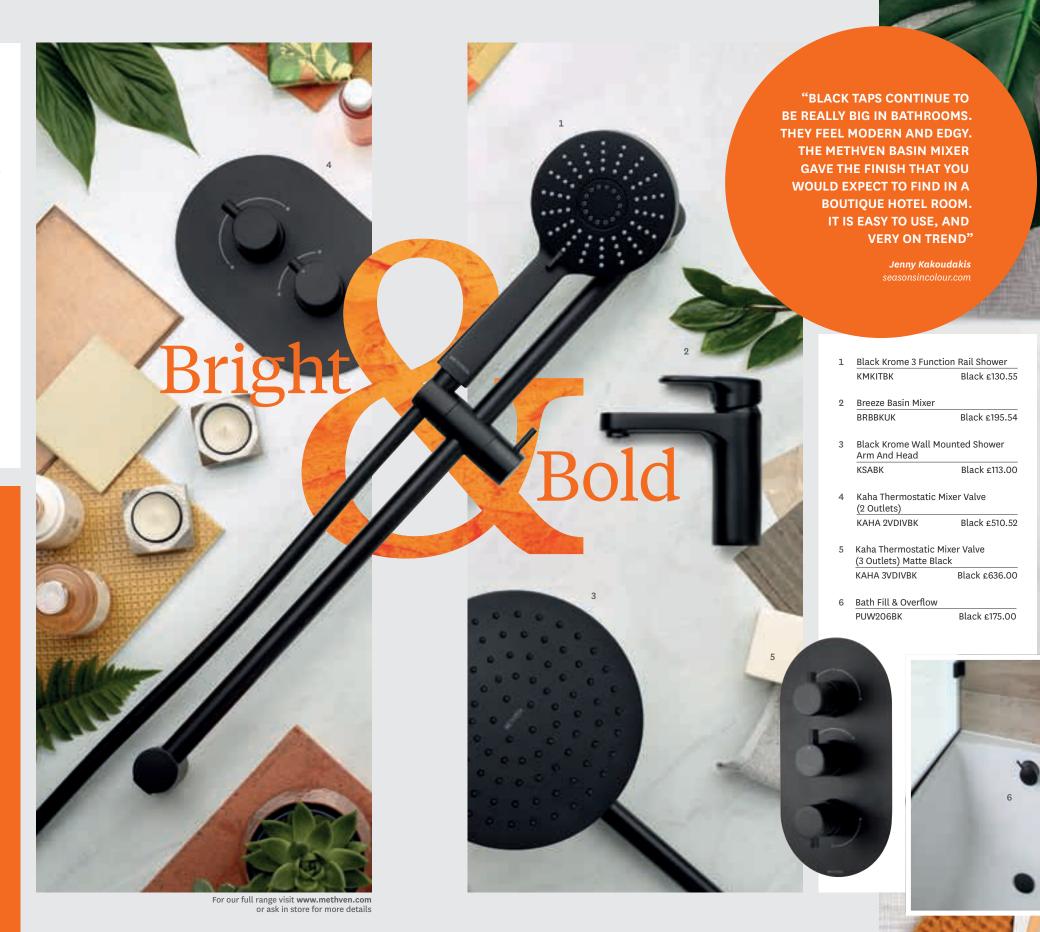

#### METHVEN Airstream

Start your bright and bold bathroom transformation with the Black Krome collection, which integrates functionality with form. The Black Krome range features Airstream™ shower spray, which mixes air with water to create a softer, voluminous shower experience.

Finish the look with the matte black Kaha concealed thermostatic mixer valve, which has separate temperature and flow adjustment controls so you can fine-tune your shower experience.

Black Krome Hand Shower KHSBK Black £127.20

# Zesty

There has been a move away from chrome towards statement shower finishes, such as rose gold and copper, but the latest trend to watch out for is matte black. A shower head in a matte black finish will create a stunning look in any bathroom.

Go bright and bold with your bathroom interiors by pairing a black shower with vibrant oranges and zesty yellows, which have been revealed as the colours set to dominate our homes. Whether it be through statement tiles or striking accessories, adding a block colour will lift the